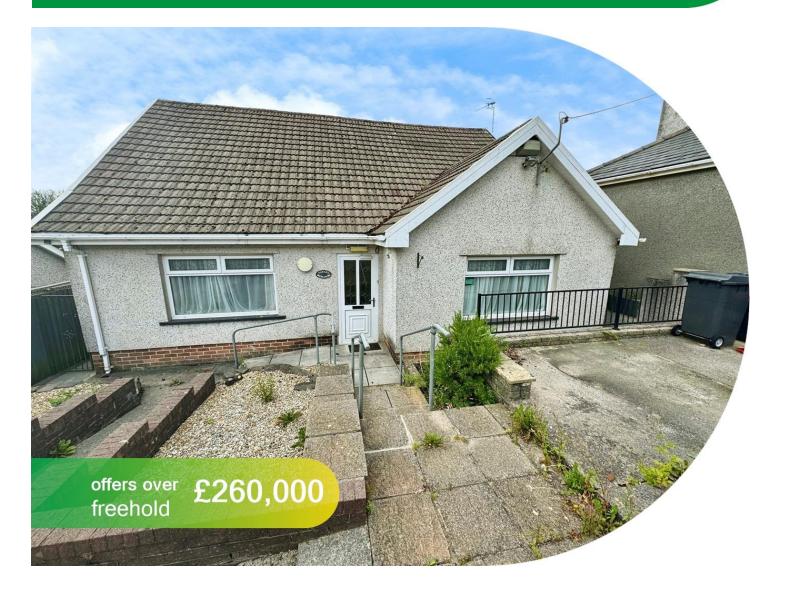

# Sonael Bungalow, Ebbw View, Beaufort NP23 5NU

- EPC Rating: E
- council tax band D
- Detached Bungalow
- Three/Four Bedrooms
- Off Road Parking

### About The Property

Welcome to Ebbw View, a delightful detached bungalow nestled in the heart of Beaufort. This exceptional property is set over two floors and offer a fantastic opportunity for those seeking a spacious and comfortable home in a prime location.

One of the standout features of this property is the off-road parking, ensuring convenience and peace of mind for homeowners and visitors alike. The tiered rear garden is a true highlight, offering a beautifully landscaped outdoor space perfect for relaxation, gardening, or entertaining. The various levels provide distinct areas for different activities, making it a versatile and enjoyable space throughout the year.