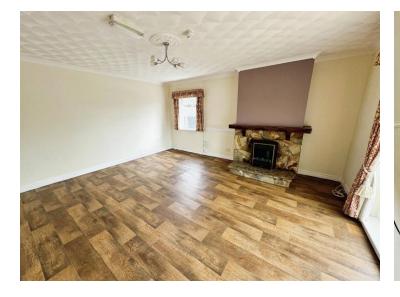

## Accommodation

Entrance Hall Living Room

17' 2" x 16' 8" ( 5.23m x 5.08m

Bedroom 11' x 13' 7" ( 3.35m x 4.14m ) Bedroom 11' 9" x 11' to wardrobe ( 3.58m x 3.35m to wardrobe ) Bedroom 11' 7" x 11' 9" ( 3.53m x 3.58m )