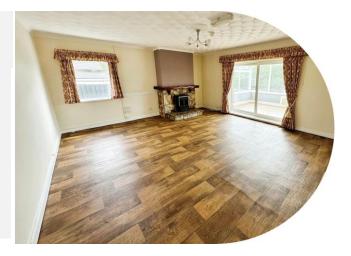

## Accommodation

Entrance Hall Living Room

17' 2" x 16' 8" ( 5.23m x 5.08m

Bedroom 11' x 13' 7" ( 3.35m x 4.14m ) Bedroom 11' 9" x 11' to wardrobe ( 3.58m x 3.35m to wardrobe ) Bedroom 11' 7" x 11' 9" ( 3.53m x 3.58m )