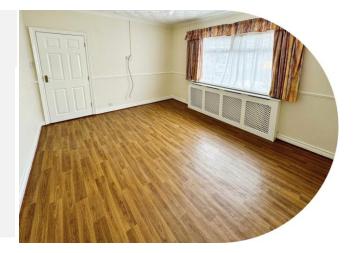

# Accommodation

Entrance Hall Living Room

17' 2" x 16' 8" ( 5.23m x 5.08m

Bedroom 11' x 13' 7" ( 3.35m x 4.14m ) Bedroom 11' 9" x 11' to wardobe ( 3.58m x 3.35m to wardobe ) Bedroom 11' 7" x 11' 9" ( 3.53m x 3.58m ) Wet Room