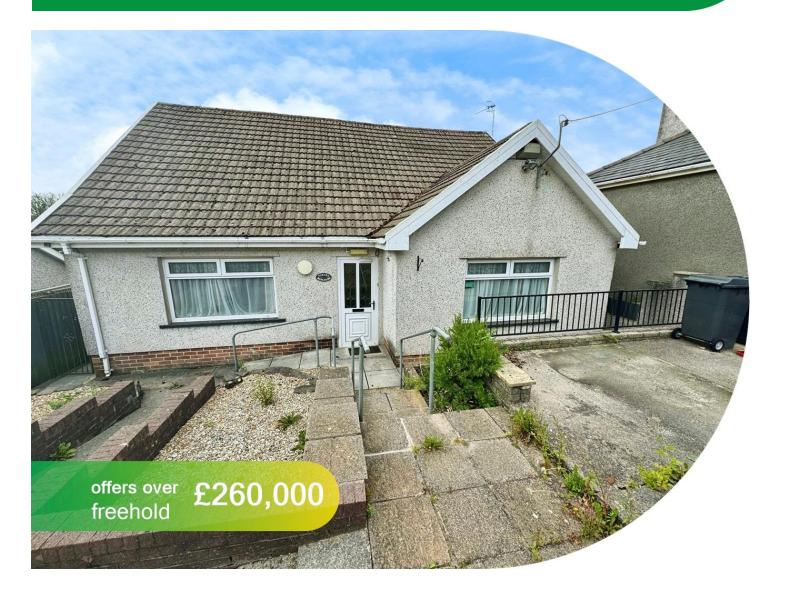

## Ebbw View, Beaufort NP23 5NU

- EPC Rating: E
- council tax band D
- Detached Bungalow
- Three/Four Bedrooms
- Off Road Parking

# About The Property

Welcome to Ebbw View, a delightful detached bungalow nestled in the heart of Beaufort. This exceptional property is set over two floors and offer a fantastic opportunity for those seeking a spacious and comfortable home in a prime location.

One of the standout features of this property is the off-road parking, ensuring convenience and peace of mind for homeowners and visitors alike. The tiered rear garden is a true highlight, offering a beautifully landscaped outdoor space perfect for relaxation, gardening, or entertaining. The various levels provide distinct areas for different activities, making it a versatile and enjoyable space throughout the year.