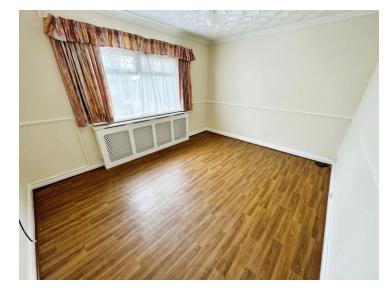

# Accommodation

Entrance Hall Living Room

17' 2" x 16' 8" ( 5.23m x 5.08m

Bedroom 11' x 13' 7" ( 3.35m x 4.14m ) Bedroom 11' 9" x 11' to wardobe ( 3.58m x 3.35m to wardobe ) Bedroom 11' 7" x 11' 9" ( 3.53m x 3.58m ) Wet Room