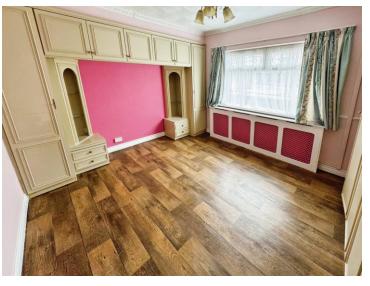

Ebbw View features five generously sized bedrooms, providing ample space for a growing family or the flexibility to create a home office, gym, or guest room as needed. The interior is designed with comfort and practicality in mind, ensuring a welcoming atmosphere from the moment you step inside.

# Accommodation

Entrance Hall Living Room

17' 2" x 16' 8" ( 5.23m x 5.08m

Bedroom 11' x 13' 7" ( 3.35m x 4.14m ) Bedroom 11' 9" x 11' to wardobe ( 3.58m x 3.35m to wardobe ) Bedroom 11' 7" x 11' 9" ( 3.53m x 3.58m ) Wet Room