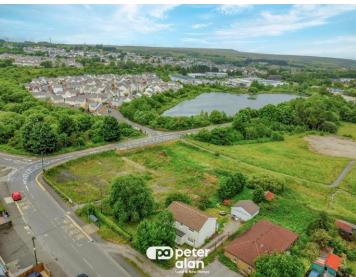

#### Lakeside Gardens, Ebbw Vale NP23 4BJ

- EPC Rating: Exempt
- Plot 6 Approx 260 Square Menters
- A selection of well proportioned building plots
- Planning permission for a detached dwelling
- Planned gated community