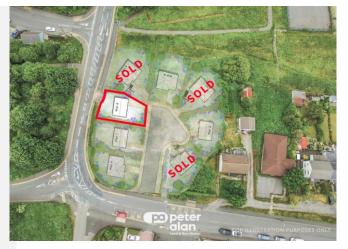

#### Lakeside Gardens, Ebbw Vale NP23 4BJ

- EPC Rating: Exempt
- Plot 6 Approx 260 Square Menters
- A selection of well proportioned building plots
- Planning permission for a detached dwelling
- Planned gated community