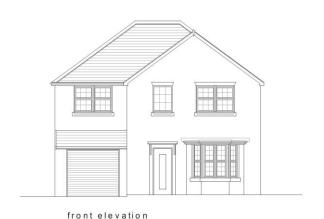

#### Lakeside Gardens, Ebbw Vale NP23 4BJ

- EPC Rating: Exempt
- Plot 6 Approx 260 Square Menters
- A selection of well proportioned building plots
- Planning permission for a detached dwelling
- Planned gated community

## **About The Property**

\*Self-Build Opportunity\* Realise your dreams of building your own home with this fantastic opportunity to acquire a well-proportioned plot of land with planning permission in place for a detached dwelling. Conveniently positioned for local amenities, schools, golf club and commuter routes.