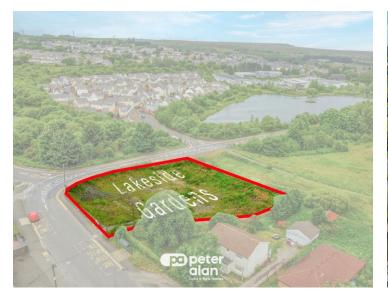

#### Lakeside Gardens, Ebbw Vale NP23 4BJ

- EPC Rating: Exempt
- Plot 6 Approx 260 Square Menters
- A selection of well proportioned building plots
- Planning permission for a detached dwelling
- Planned gated community