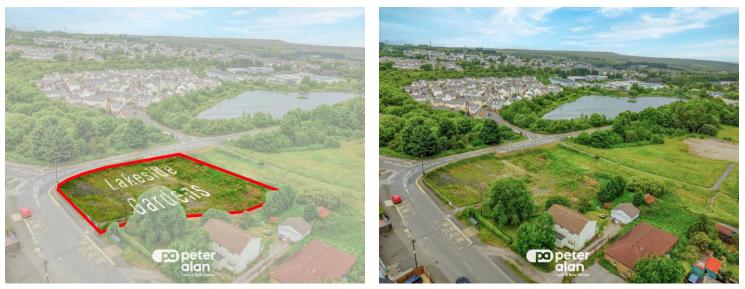

#### Lakeside Gardens, Ebbw Vale NP23 4BJ

- EPC Rating: Exempt
- Plot 4 Approx 301 Square Meters
- Proposed gated community
- Planning permission for a detached dwelling
- Perfect self-build opportunity

# About The Property

\*Self-Build Opportunity\* Realise your dreams of building your own home with this fantastic opportunity to acquire a well-proportioned plot of land with planning permission in place for a detached dwelling.Conveniently positioned for local amenities, schools, golf club and commuter routes.