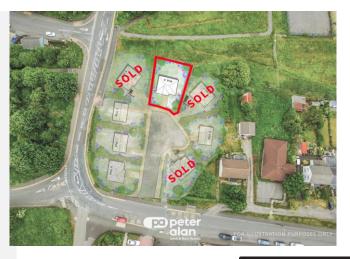

#### Lakeside Gardens, Ebbw Vale NP23 4BJ

- EPC Rating: Exempt
- Plot 4 Approx 301 Square Meters
- Proposed gated community
- Planning permission for a detached dwelling
- Perfect self-build opportunity

# About The Property

\*Self-Build Opportunity\* Realise your dreams of building your own home with this fantastic opportunity to acquire a well-proportioned plot of land with planning permission in place for a detached dwelling.Conveniently positioned for local amenities, schools, golf club and commuter routes.