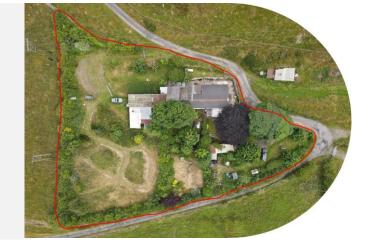

## **About The Property**

Presenting The Old Morning Star in Ebbw Vale - an incredible offering with a three-bedroom home, two derelict cottages on 3/4 acre, complete with multiple outbuildings, a barn, and breathtaking valley views overlooking a scenic meadow.