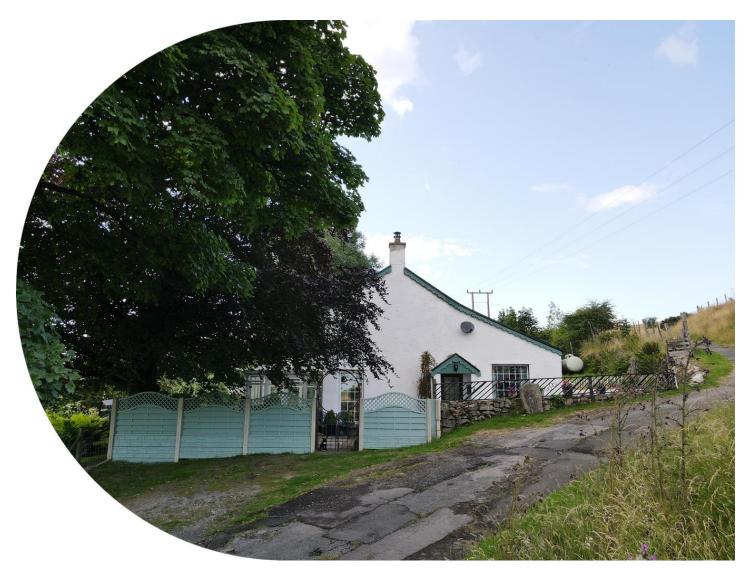

## **About The Property**

Presenting The Old Morning Star in Ebbw Vale - an incredible offering with a three-bedroom home, two derelict cottages on 3/4 acre, complete with multiple outbuildings, a barn, and breathtaking valley views overlooking a scenic meadow.