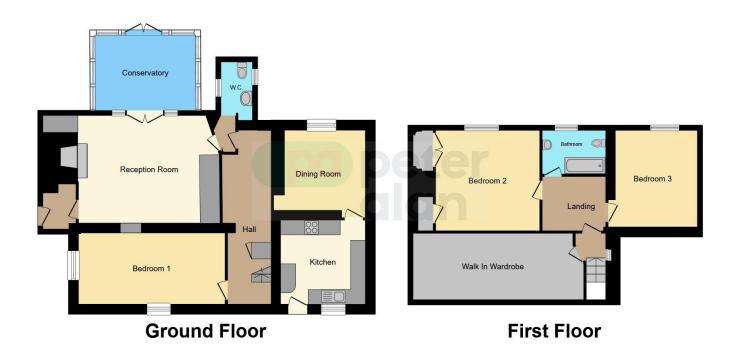

## Accommodation

#### Lounge

22' 6" to fireplace x 13' 2" ( 6.86m to fireplace x 4.01m )

#### Dining Room

# 12' 2" x 11' 7" ( 3.71m x 3.53m ) Back Reception Room/Bedroom

10' 7" x 9' 4" ( 3.23m x 2.84m )

#### **Kitchen**

11' 2" x 11' 4" ( 3.40m x 3.45m )

#### W.C.

7' 7" x 4' 3" ( 2.31m x 1.30m )

#### **Bedroom One**

12' 3" x 11' 7" (  $3.73m \times 3.53m$  )

#### **Bedroom Two**

13' 4" x 13' 4" ( 4.06m x 4.06m )

#### Bathroom

8' 7" x 5' 6" ( 2.62m x 1.68m )

## Peter Alan - Ebbw Vale

01495360922 ebbwvale@peteralan.co.uk peteralan.co.uk

01495360922 ebbwvale@peteralan.co.uk peteralan.co.uk

This floor plan is for illustrative purposes only. It is not drawn to scale. Any measurements, floor areas (including any total floor area), openings and orientation are approximate. No details are guaranteed, they cannot be relied upon for any purpose and they do not form part of any agreement. No liability is taken for any error, omission or misstatement. A party must rely upon its own inspection(s). Powered by www.focalagent.com