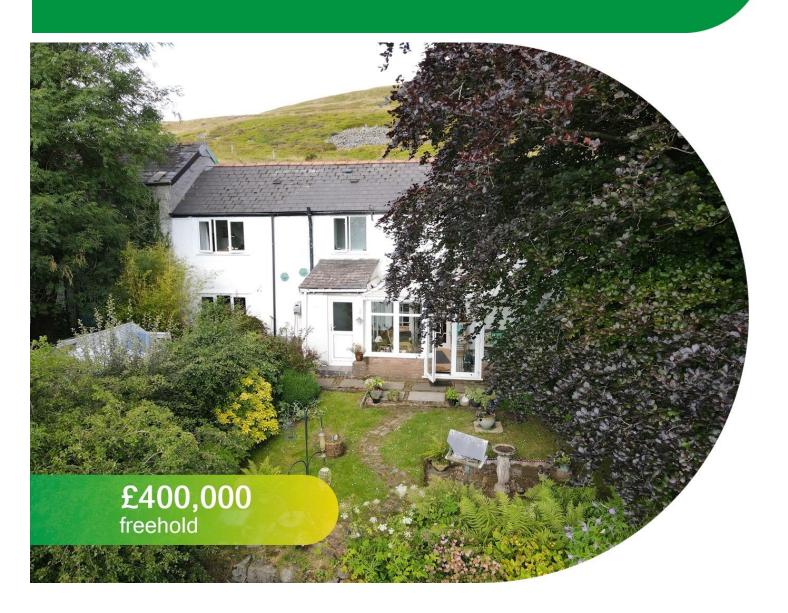

## **About The Property**

Presenting The Old Morning Star in Ebbw Vale - an incredible offering with a three-bedroom home, two derelict cottages on 3/4 acre, complete with multiple outbuildings, a barn, and breathtaking valley views overlooking a scenic meadow.