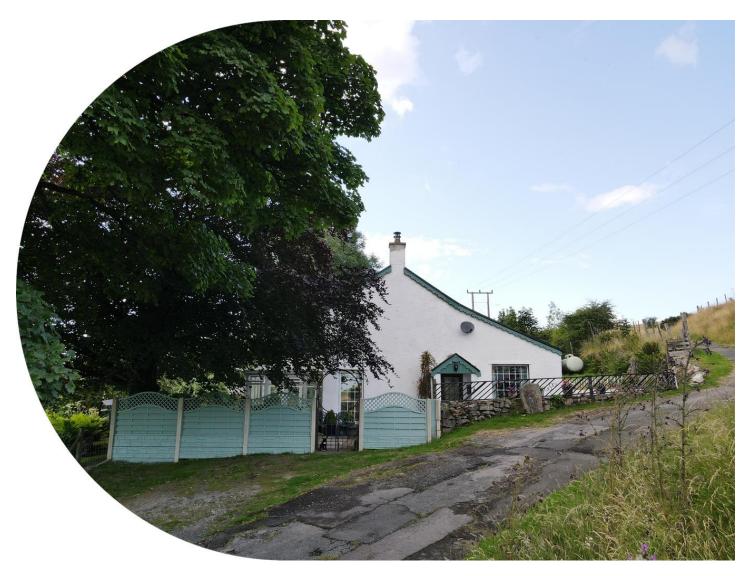

# **About The Property**

Presenting The Old Morning Star in Ebbw Vale - an incredible offering with a three-bedroom home, two derelict cottages on 3/4 acre, complete with multiple outbuildings, a barn, and breathtaking valley views overlooking a scenic meadow.