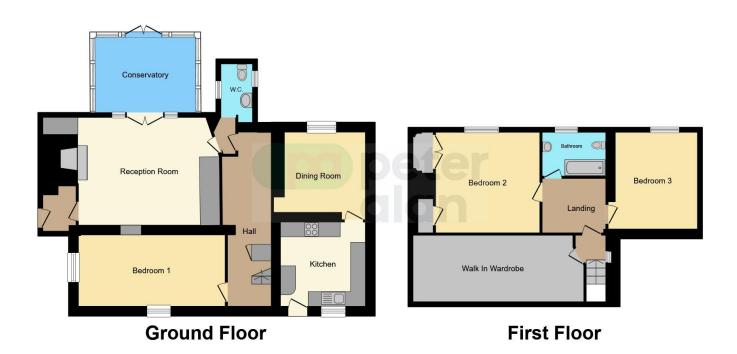

# Accommodation

#### Lounge

22' 6" to fireplace x 13' 2" ( 6.86m to fireplace x 4.01m )

### Dining Room

# 12' 2" x 11' 7" ( 3.71m x 3.53m ) Back Reception Room/Bedroom

10' 7" x 9' 4" ( 3.23m x 2.84m )

## **Kitchen**

11' 2" x 11' 4" ( 3.40m x 3.45m )

## W.C.

7' 7" x 4' 3" ( 2.31m x 1.30m )

## **Bedroom One**

12' 3" x 11' 7" (  $3.73m \times 3.53m$  )

#### **Bedroom Two**

13' 4" x 13' 4" ( 4.06m x 4.06m )

#### Bathroom

8' 7" x 5' 6" ( 2.62m x 1.68m )

# Peter Alan - Ebbw Vale

01495360922 ebbwvale@peteralan.co.uk peteralan.co.uk

01495360922 ebbwvale@peteralan.co.uk peteralan.co.uk

This floor plan is for illustrative purposes only. It is not drawn to scale. Any measurements, floor areas (including any total floor area), openings and orientation are approximate. No details are guaranteed, they cannot be relied upon for any purpose and they do not form part of any agreement. No liability is taken for any error, omission or misstatement. A party must rely upon its own inspection(s). Powered by www.focalagent.com