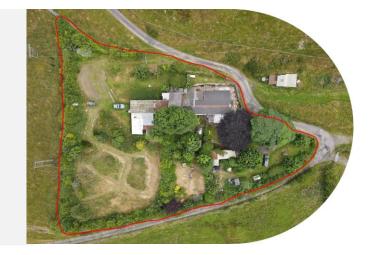

# **About The Property**

Presenting The Old Morning Star in Ebbw Vale - an incredible offering with a three-bedroom home, two derelict cottages on 3/4 acre, complete with multiple outbuildings, a barn, and breathtaking valley views overlooking a scenic meadow.