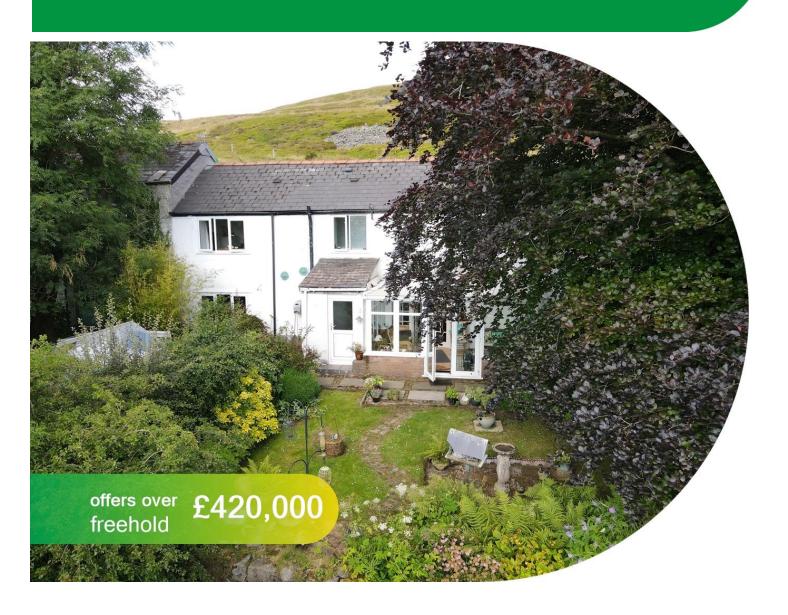

## The Old Morning Star, Ebbw ValeNP23 5BA

- EPC Rating: G
- Council Tax Band D
- Three Bedrooms
- Two Derelict cottages
- Multiple outbuilding

# **About The Property**

Presenting The Old Morning Star in Ebbw Vale - an incredible offering with a three-bedroom home, two derelict cottages on 3/4 acre, complete with multiple outbuildings, a barn, and breathtaking valley views overlooking a scenic meadow.