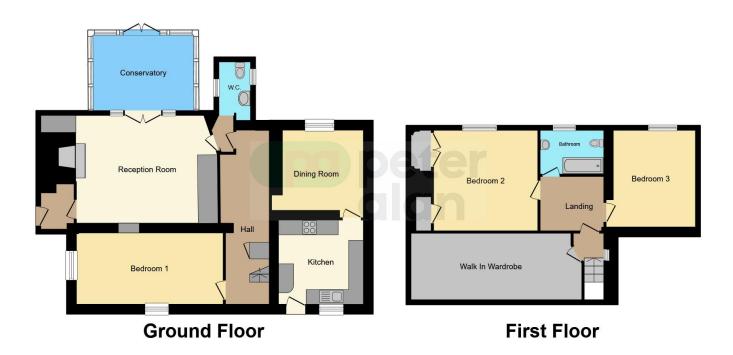

## Accommodation

#### Lounge

22' 6" to fireplace x 13' 2" ( 6.86m to fireplace x 4.01m )

#### Dining Room

# 12' 2" x 11' 7" ( 3.71m x 3.53m ) Back Reception Room/Bedroom

10' 7" x 9' 4" (3.23m x 2.84m)

#### Kitchen

11' 2" x 11' 4" ( 3.40m x 3.45m )

#### W.C.

7' 7" x 4' 3" ( 2.31m x 1.30m )

#### **Bedroom One**

12' 3" x 11' 7" (  $3.73m \times 3.53m$  )

#### **Bedroom Two**

13' 4" x 13' 4" ( 4.06m x 4.06m )

#### Bathroom

8' 7" x 5' 6" ( 2.62m x 1.68m )

## Peter Alan - Ebbw Vale

01495360922 ebbwvale@peteralan.co.uk peteralan.co.uk

01495360922 ebbwvale@peteralan.co.uk peteralan.co.uk

This floor plan is for illustrative purposes only. It is not drawn to scale. Any measurements, floor areas (including any total floor area), openings and orientation are approximate. No details are guaranteed, they cannot be relied upon for any purpose and they do not form part of any agreement. No liability is taken for any error, omission or misstatement. A party must rely upon its own inspection(s). Powered by www.focalagent.com