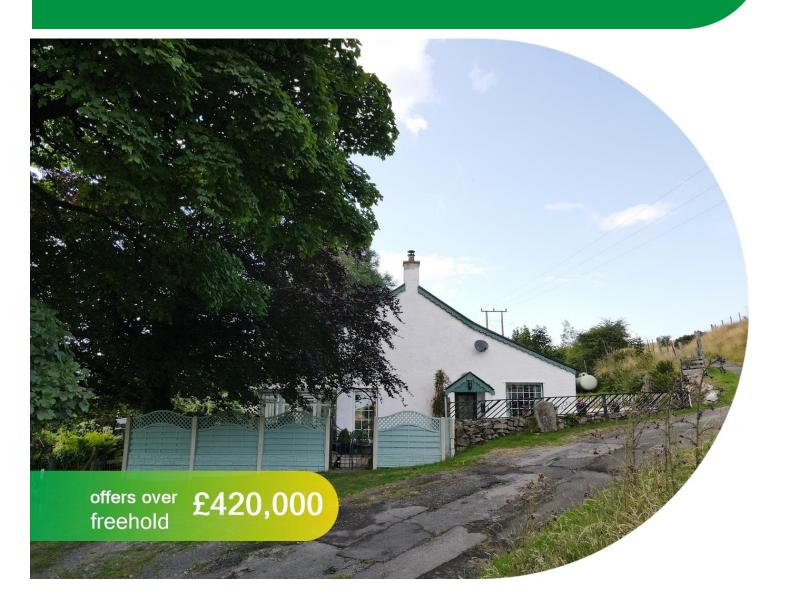

### The Old Morning Star, Ebbw ValeNP23 5BA

- EPC Rating: G
- Council Tax Band D
- Three Bedrooms
- Two Derelict cottages
- Multiple outbuilding

## **About The Property**

Introducing The Old Morning Star in Ebbw Vale - a fantastic opportunity featuring a three-bedroom house, two attached derelict cottages in 3/4 acre of land including multiple outbuildings, and a barn. Enjoy stunning valley views and a picturesque meadow.