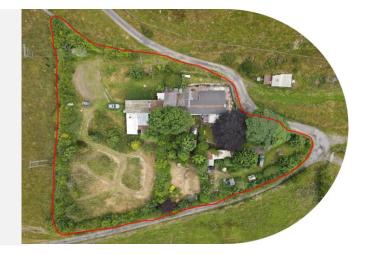

## **About The Property**

Introducing The Old Morning Star in Ebbw Vale - a fantastic opportunity featuring a three-bedroom house, two attached derelict cottages in 3/4 acre of land including multiple outbuildings, and a barn. Enjoy stunning valley views and a picturesque meadow.