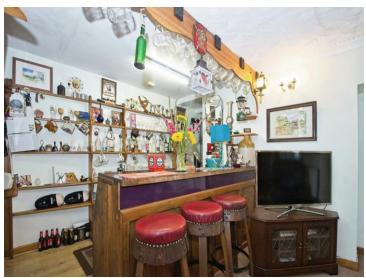

# 12' 2" x 11' 7" ( 3.71m x 3.53m ) Back Reception Room/Bedroom

10' 7" x 9' 4" (3.23m x 2.84m)