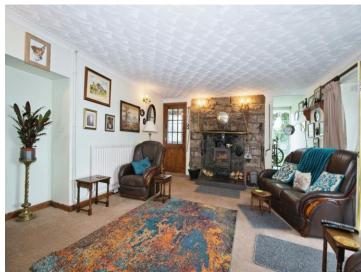

The Old Morning Star in Ebbw Vale - a fantastic opportunity featuring a three-bedroom house, two attached derelict cottages in 3/4 acre of land including multiple outbuildings, and a barn. Enjoy stunning valley views and a picturesque meadow.

## Accommodation

#### Lounge

22' 6" to fireplace x 13' 2" ( 6.86m to fireplace x 4.01m )

#### Dining Room

# 12' 2" x 11' 7" ( 3.71m x 3.53m ) Back Reception Room/Bedroom

10' 7" x 9' 4" (3.23m x 2.84m)

#### Kitchen

11' 2" x 11' 4" ( 3.40m x 3.45m )

#### W.C.

7' 7" x 4' 3" ( 2.31m x 1.30m )

#### **Bedroom One**

12' 3" x 11' 7" (  $3.73m \times 3.53m$  )

#### **Bedroom Two**

13' 4" x 13' 4" ( 4.06m x 4.06m )

#### Bathroom

8' 7" x 5' 6" ( 2.62m x 1.68m )

## Peter Alan - Ebbw Vale

01495360922 ebbwvale@peteralan.co.uk peteralan.co.uk











01495360922 ebbwvale@peteralan.co.uk peteralan.co.uk



This floor plan is for illustrative purposes only. It is not drawn to scale. Any measurements, floor areas (including any total floor area), openings and orientation are approximate. No details are guaranteed, they cannot be relied upon for any purpose and they do not form part of any agreement. No liability is taken for any error, omission or misstatement. A party must rely upon its own inspection(s). Powered by www.focalagent.com

#### Important Information

Note while we endeavour to make our sales details accurate and reliable, if there is any point which is of particular interest to you, please contact the office and we will be pleased to confirm the position for you. We have not personally tested any apparatus, equipment,