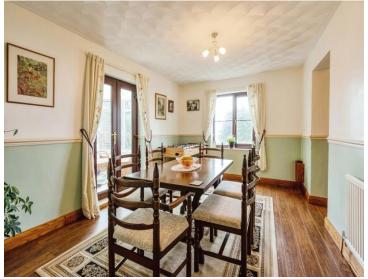

# Accommodation

**Entrance Hall** Sitting Room 21' 9" x 12' 7" ( 6.63m x 3.84m

**Dining Room** 9' 8" x 14' 7" ( 2.95m x 4.45m ) Kitchen 14' 7" x 13' 4" ( 4.45m x 4.06m

Utility Room 6' 2" x 6' 8" ( 1.88m x 2.03m ) Wc