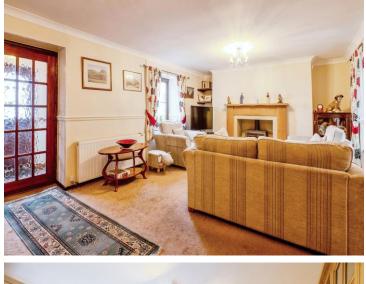

# Accommodation

**Entrance Hall** Sitting Room 21' 9" x 12' 7" ( 6.63m x 3.84m

**Dining Room** 9' 8" x 14' 7" ( 2.95m x 4.45m ) Kitchen 14' 7" x 13' 4" ( 4.45m x 4.06m

Utility Room 6' 2" x 6' 8" ( 1.88m x 2.03m ) Wc