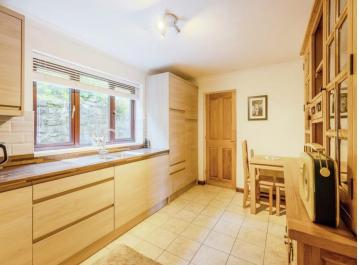

# Accommodation

**Entrance Hall** Sitting Room 21' 9" x 12' 7" ( 6.63m x 3.84m

**Dining Room** 9' 8" x 14' 7" ( 2.95m x 4.45m ) Kitchen 14' 7" x 13' 4" ( 4.45m x 4.06m

Utility Room 6' 2" x 6' 8" ( 1.88m x 2.03m ) Wc