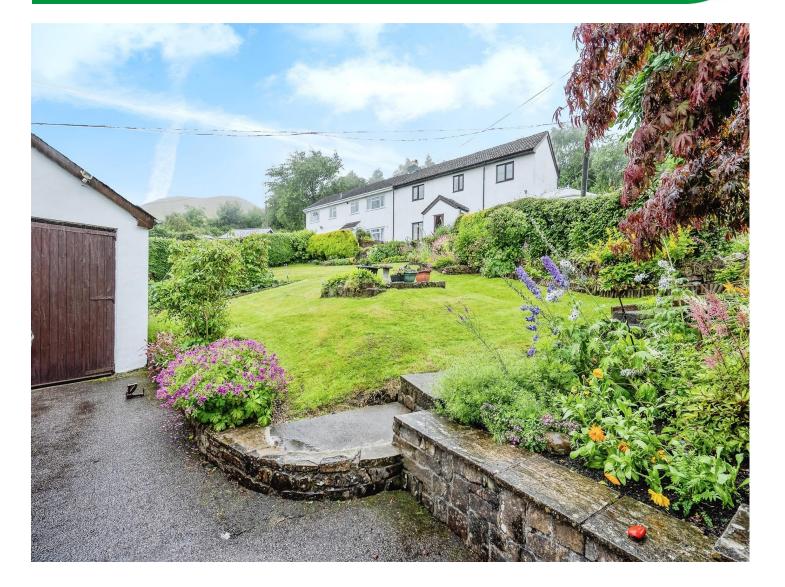

### Johns Houses, Llanelly Hill NP7 0PS

- EPC Rating: Awaited
- Council Tax E
- Semi Detached
- Four Bedrooms
- Scenic Views

# About The Property

Waenllapria, located in the semi-rural setting of Llanelly Hill, Abergavenny, is a charming semidetached home featuring four bedrooms and exceptional views. The property boasts a spacious wrap-around garden, a detached garage, and off-road parking, making it perfect for family living.