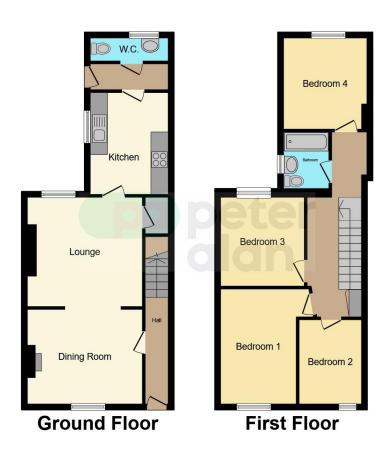

## Accommodation

### Dining Area

10' 7" Max x 12' 9" Max ( 3.23m Max x 3.89m Max )

## Reception

12' 4" Max x 12' 9" Max ( 3.76m Max x 3.89m Max )

#### Kitchen

11' 6" Max x 8' 8" Max (  $3.51 m\ \text{Max}\ x\ 2.64 m\ \text{Max}\ )$ 

## Bedroom 1

13' Max x 8' 6" Max ( 3.96m Max x 2.59m Max )

### Bedroom 2

9' 5" Max x 6' 8" Max ( 2.87m Max x 2.03m Max )

#### Bedroom 3

10' 2" Max x 9' 5" Max ( 3.10m Max x 2.87m Max )

#### Bedroom 4

10' 8" Max x 9' 5" Max ( 3.25m Max x 2.87m Max ) **Hall** 

### Landing

W.C

**Bathroom** 

# Peter Alan - Ebbw Vale

01495360922 ebbwvale@peteralan.co.uk peteralan.co.uk

Front Garden
Rear Garden

Wonderful Views

01495360922 ebbwvale@peteralan.co.uk peteralan.co.uk

This floor plan is for illustrative purposes only. It is not drawn to scale. Any measurements, floor areas (including any total floor area), openings and orientation are approximate. No details are guaranteed, they cannot be relied upon for any purpose and they do not form part of any agreement. No liability is taken for any error, omission or misstatement. A party must rely upon its own inspection(s). Powered by www.focalagent.com