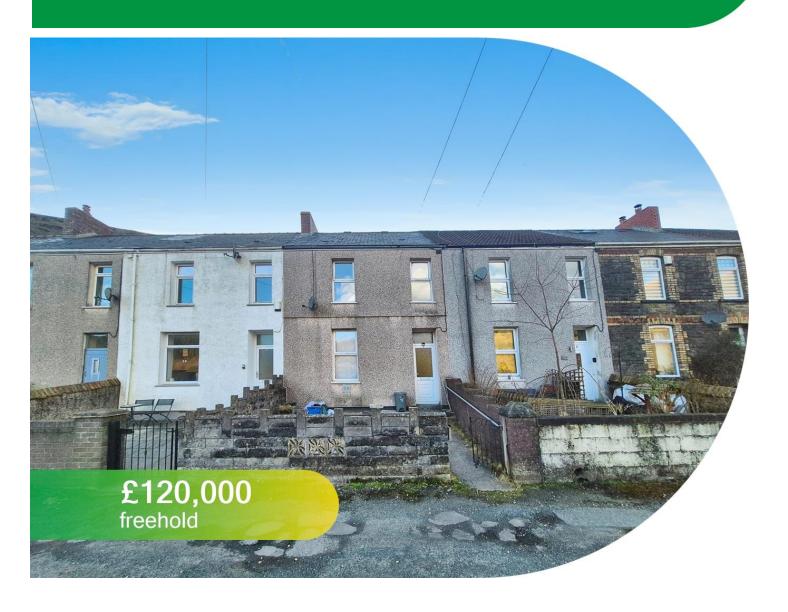

# Pochin Houses, TredegarNP22 4BT

- EPC Rating: D
- Council Tax Band B
- Close to local amenities
- Rear garden
- **Amazing Views**

# **About The Property**

This terraced house in a semi-rural location offers four bedrooms, open-plan living, and two reception rooms, presenting a prime renovation opportunity for those seeking to create a personalized home amid stunning green spaces.