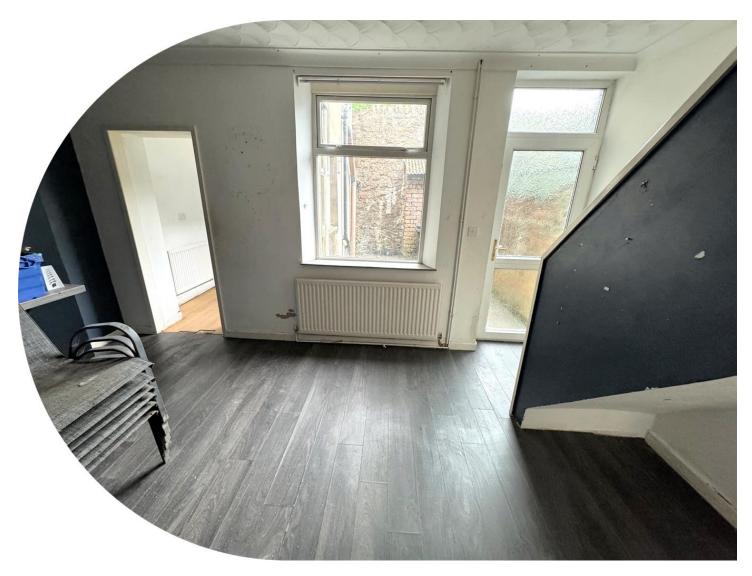

#### Lounge

11' 2" x 11' 6" ( 3.40m x 3.51m )

## **Dining Room**

12' 3" x 15' 5" Max ( 3.73m x 4.70m Max )