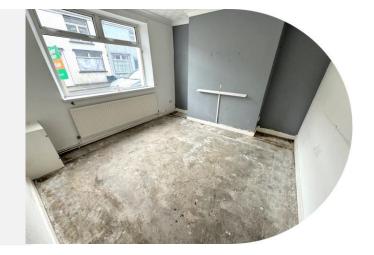

## **Bedroom One**

10' 7" x 14' 3" ( 3.23m x 4.34m )

#### **Bedroom Two**

13' 6" x 10' (4.11m x 3.05m)

#### **Bedroom Three**

9' 9" max x 14' 1" max ( 2.97m max x 4.29m max )

#### **Bedroom Four**

10' 4" x 11' 6" ( 3.15m x 3.51m )