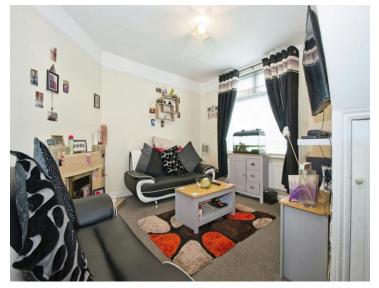

## Accommodation

Entrance Hall Reception Room One 12' 5" x 14' 1" ( 3.78m x 4.29m

**Recpetion Room Two** 9' 2" x 14' 1" ( 2.79m x 4.29m )

**Kitchen** 10' x 7' 9" ( 3.05m x 2.36m )

**Bedroom One** 8' 8" x 14' 2" ( 2.64m x 4.32m )