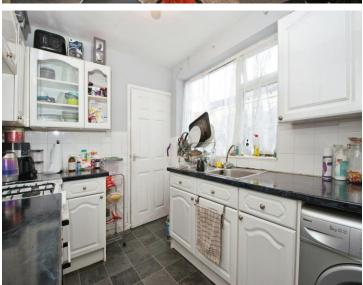

## Accommodation

Entrance Hall Reception Room One 12' 5" x 14' 1" ( 3.78m x 4.29m

**Recpetion Room Two** 9' 2" x 14' 1" ( 2.79m x 4.29m )

**Kitchen** 10' x 7' 9" ( 3.05m x 2.36m )

**Bedroom One** 8' 8" x 14' 2" ( 2.64m x 4.32m )