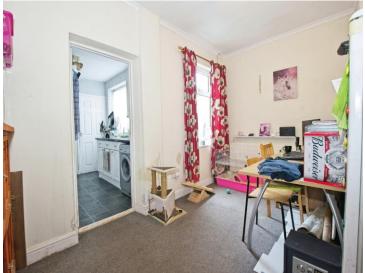

## Accommodation

Entrance Hall Reception Room One 12' 5" x 14' 1" ( 3.78m x 4.29m

**Recpetion Room Two** 9' 2" x 14' 1" ( 2.79m x 4.29m )

**Kitchen** 10' x 7' 9" ( 3.05m x 2.36m )

**Bedroom One** 8' 8" x 14' 2" ( 2.64m x 4.32m )