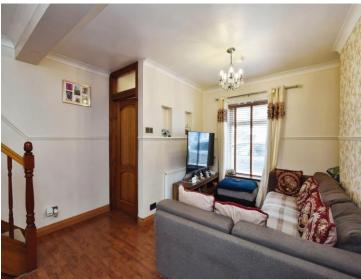

# Accommodation

**Entrance Hall** Living/Dining Room 22' 4" x 13' 3" (6.81m x 4.04m

Kitchen

10' 3" x 7' 8" ( 3.12m x 2.34m )

**Bathroom** 

10' 3" x 7' 8" ( 3.12m x 2.34m )

**Bedroom One** 

13' 3" x 11' 2" ( 4.04m x 3.40m