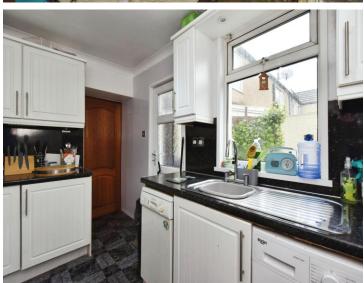

# Accommodation

**Entrance Hall** Living/Dining Room 22' 4" x 13' 3" (6.81m x 4.04m

Kitchen

10' 3" x 7' 8" ( 3.12m x 2.34m )

**Bathroom** 

10' 3" x 7' 8" ( 3.12m x 2.34m )

**Bedroom One** 

13' 3" x 11' 2" ( 4.04m x 3.40m