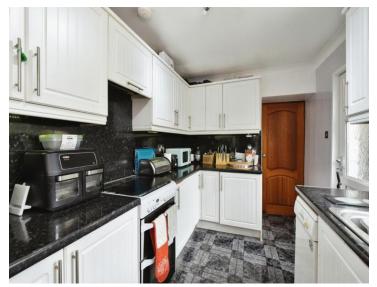

# Accommodation

**Entrance Hall** Living/Dining Room 22' 4" x 13' 3" (6.81m x 4.04m

Kitchen

10' 3" x 7' 8" ( 3.12m x 2.34m )

**Bathroom** 

10' 3" x 7' 8" ( 3.12m x 2.34m )

**Bedroom One** 

13' 3" x 11' 2" ( 4.04m x 3.40m