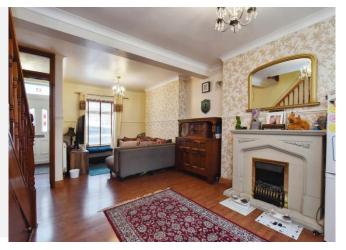

# Accommodation

**Entrance Hall** Living/Dining Room 22' 4" x 13' 3" (6.81m x 4.04m

Kitchen

10' 3" x 7' 8" ( 3.12m x 2.34m )

**Bathroom** 

10' 3" x 7' 8" ( 3.12m x 2.34m )

**Bedroom One** 

13' 3" x 11' 2" ( 4.04m x 3.40m