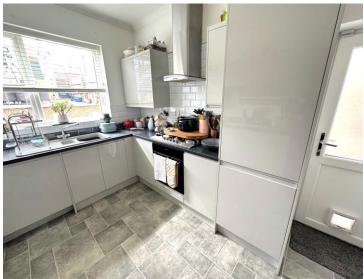

#### Accommodation

Entrance Hall Lounge/Diner

21' 4" x 13' 11" ( 6.50m x 4.24m)

Kitchen

14' 4" x 11' 1" ( 4.37m x 3.38m

Bedroom One

12' 4" x 8' 3" ( 3.76m x 2.51m )

Bedroom Two