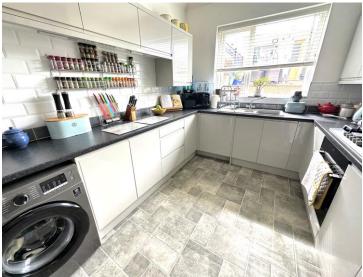

#### Accommodation

Entrance Hall Lounge/Diner

21' 4" x 13' 11" ( 6.50m x 4.24m)

Kitchen

14' 4" x 11' 1" ( 4.37m x 3.38m

Bedroom One

12' 4" x 8' 3" ( 3.76m x 2.51m )

Bedroom Two