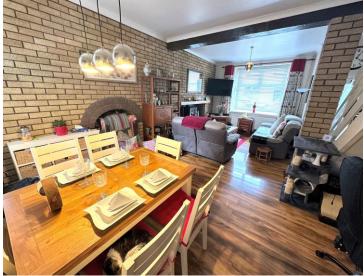

## **About The Property**

This well-presented mid-terrace property on Pennant Street, Ebbw Vale, offers four bedrooms, ideal for families or those needing extra space. It features off-road parking and a garage for secure storage or parking. Located in a great area, the property is close to amenities, making it convenient for

#### Accommodation

Entrance Hall Lounge/Diner

21' 4" x 13' 11" ( 6.50m x 4.24m)

Kitchen

14' 4" x 11' 1" ( 4.37m x 3.38m

Bedroom One

12' 4" x 8' 3" ( 3.76m x 2.51m )

Bedroom Two