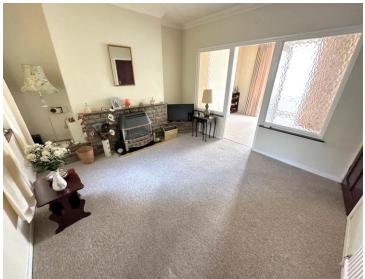

#### Accommodation

Entrance Hall Lounge

11' 10" x 10' ( 3.61m x 3.05m

**Dining Room** 

12' 8" x 11' 5" ( 3.86m x 3.48m

Kitchen

10' 3" x 9' 1" ( 3.12m x 2.77m )

**Bathroom** 