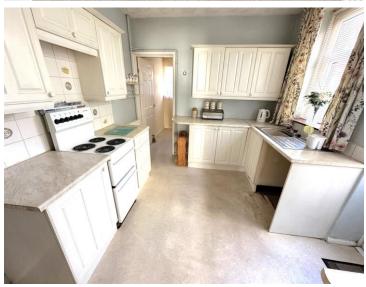

#### Accommodation

Entrance Hall Lounge

11' 10" x 10' ( 3.61m x 3.05m

**Dining Room** 

12' 8" x 11' 5" ( 3.86m x 3.48m

Kitchen

10' 3" x 9' 1" ( 3.12m x 2.77m )

**Bathroom** 