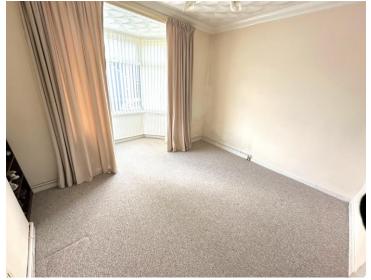

6' 10" x 5' 7" ( 2.08m x 1.70m )

Bedroom One

15' 4" x 10' 10" ( 4.67m x 3.30m)

**Bedroom Two** 

10' 10" x 9' 9" ( 3.30m x 2.97m

**Bedroom Three** 

9' 2" x 7' 1" ( 2.79m x 2.16m )

Wc