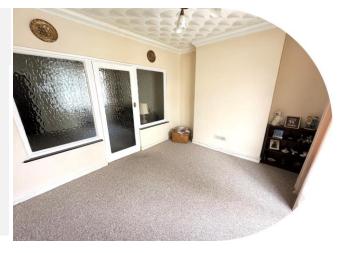

# Accommodation

Entrance Hall

**Lounge** 11' 10" x 10' (3.61m x 3.05m

**Dining Room** 12' 8" x 11' 5" ( 3.86m x 3.48m

Kitchen

10' 3" x 9' 1" ( 3.12m x 2.77m ) Bathroom 6' 10" x 5' 7" ( 2.08m x 1.70m ) Bedroom One 15' 4" x 10' 10" ( 4.67m x 3.30m ) Bedroom Two 10' 10" x 9' 9" ( 3.30m x 2.97m