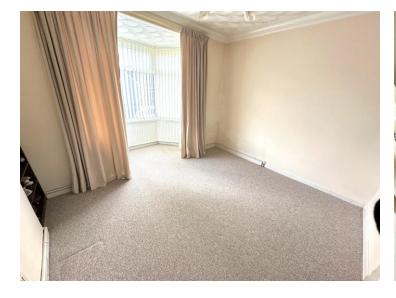

# Accommodation

Entrance Hall

**Lounge** 11' 10" x 10' (3.61m x 3.05m

**Dining Room** 12' 8" x 11' 5" ( 3.86m x 3.48m

Kitchen

10' 3" x 9' 1" ( 3.12m x 2.77m ) Bathroom 6' 10" x 5' 7" ( 2.08m x 1.70m ) Bedroom One 15' 4" x 10' 10" ( 4.67m x 3.30m ) Bedroom Two 10' 10" x 9' 9" ( 3.30m x 2.97m