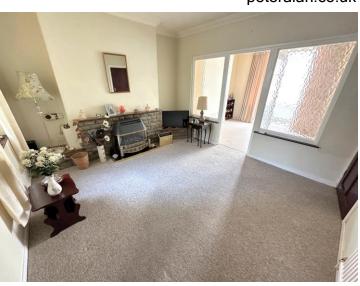

# Accommodation

Entrance Hall

**Lounge** 11' 10" x 10' (3.61m x 3.05m

**Dining Room** 12' 8" x 11' 5" ( 3.86m x 3.48m

Kitchen

10' 3" x 9' 1" ( 3.12m x 2.77m ) Bathroom 6' 10" x 5' 7" ( 2.08m x 1.70m ) Bedroom One 15' 4" x 10' 10" ( 4.67m x 3.30m ) Bedroom Two 10' 10" x 9' 9" ( 3.30m x 2.97m