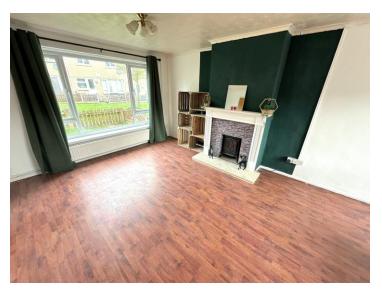

#### Accommodation

Entrance Hall Lounge/Diner

20' 5" Max x 11' 4" Max ( 6.22m Max x 3.45m Max )

Kitchen

10' 10" x 9' 3" ( 3.30m x 2.82m

**Bedroom One** 

12' 5" x 11' 1" ( 3.78m x 3.38m

**Bedroom Two** 