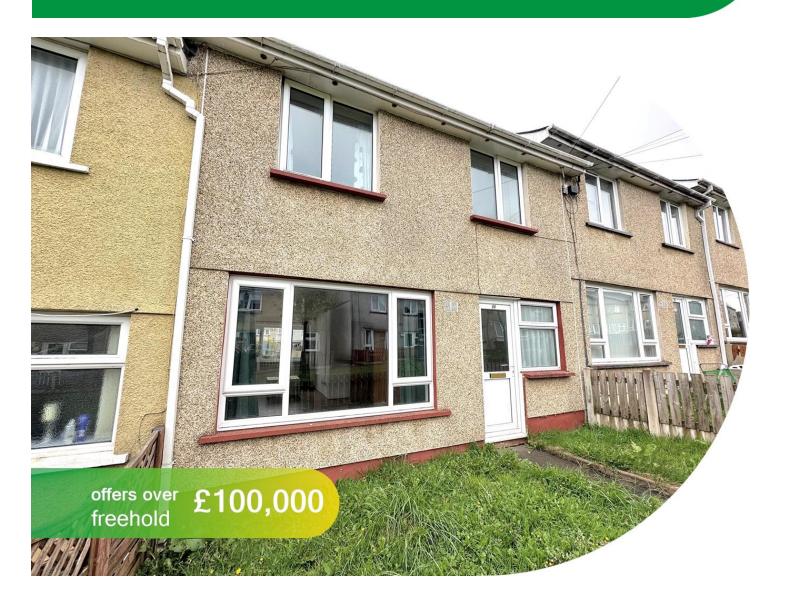

# Waenheulog, Nantyglo NP23 4BG

- EPC Rating: C
- Council Tax Band A
- Great Potential
- Three Bedrooms
- Great Location

## About The Property

Discover the possibilities with this inviting terraced property boasting three bedrooms and endless potential. With both front and rear gardens, there's ample outdoor space to enjoy as well as a brick bulit storage shed, whether it's gardening, entertaining, or simply soaking up the sun. Benefiting from no onward chain, this home offers a smooth and straightforward buying process, ideal for those eager to make a move without delays. Situated in a great location, you'll find yourself in a desirable area with easy access to amenities, including shops, schools, and recreational facilities.