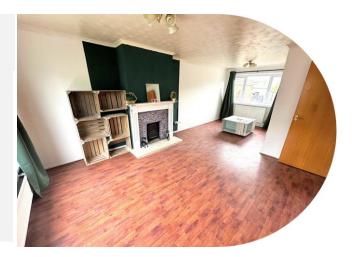

#### Accommodation

Entrance Hall Lounge/Diner

20' 5" Max x 11' 4" Max ( 6.22m Max x 3.45m Max )

Kitchen

10' 10" x 9' 3" ( 3.30m x 2.82m

**Bedroom One** 

12' 5" x 11' 1" ( 3.78m x 3.38m

**Bedroom Two** 