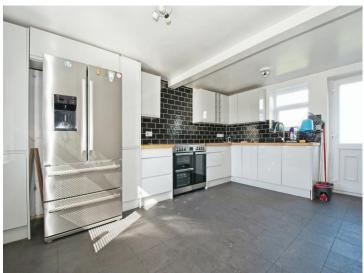

#### Kitchen/Diner

15' 8" x 15' 1" ( 4.78m x 4.60m ) Lounge 15' 8" x 11' 6" ( 4.78m x 3.51m ) Bedroom One 10' 9" x 15' 7" ( 3.28m x 4.75m ) Bedroom Two 8' 6" x 12' 2" ( 2.59m x 3.71m ) Bedroom Three 6' 8" x 6' 9" ( 2.03m x 2.06m ) Family Bathroom 3' 2" x 8' 9" ( 0.97m x 2.67m ) Exterior