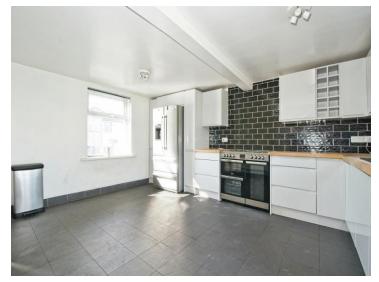

#### Kitchen/Diner

15' 8" x 15' 1" ( 4.78m x 4.60m ) Lounge 15' 8" x 11' 6" ( 4.78m x 3.51m ) Bedroom One 10' 9" x 15' 7" ( 3.28m x 4.75m ) Bedroom Two 8' 6" x 12' 2" ( 2.59m x 3.71m ) Bedroom Three 6' 8" x 6' 9" ( 2.03m x 2.06m ) Family Bathroom 3' 2" x 8' 9" ( 0.97m x 2.67m ) Exterior