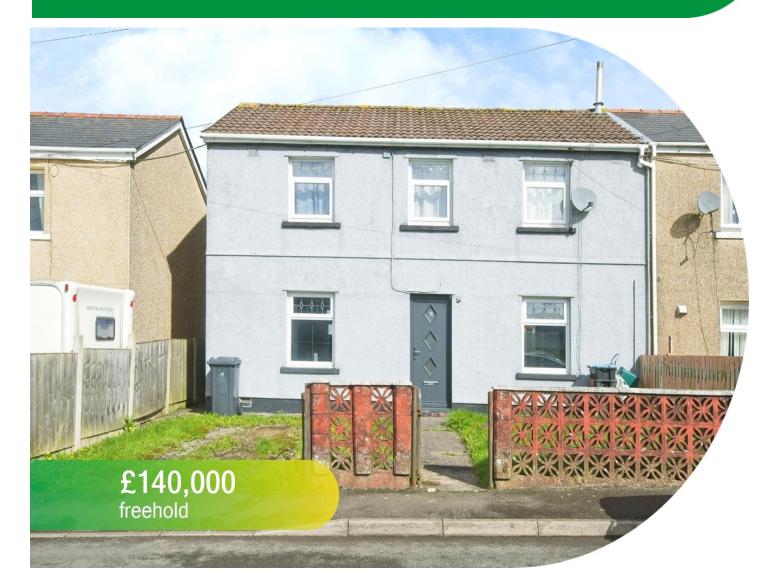

### Milfraen Avenue, NantygloNP23 4PR

- EPC Rating: D
- Council Tax Band A
- No Onward Chain
- Three Bedrooms
- Semi Detached

# About The Property

Charming three-bedroom semi-detached on Milfraen Avenue, Nantyglo. No onward chain, with front and rear gardens, off-road parking, and a level enclosed garden. Ideal location for convenient living.

The property is set aback from the road with an enclosed front lawn and off road parking, the rear benefits from an enclosed rear garden with a patio area leading on to level lawn and garage.