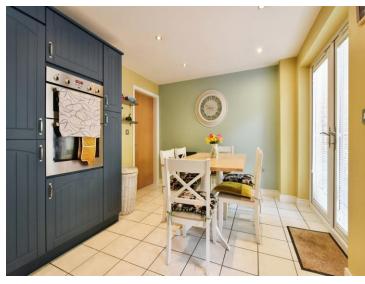

### Sitting Room

13' 1" Max x 14' 4" Max ( 3.99m Max x 4.37m Max ) W.C

Hall

Kitchen With Dining Area

Landing

Living Room 9' 8" Max x 14' 4" Max ( 2.95m Max x 4.37m Max ) Bedroom 1 9' 7" Max x 8' 8" Max ( 2.92m Max x 2.64m Max ) En-Suite