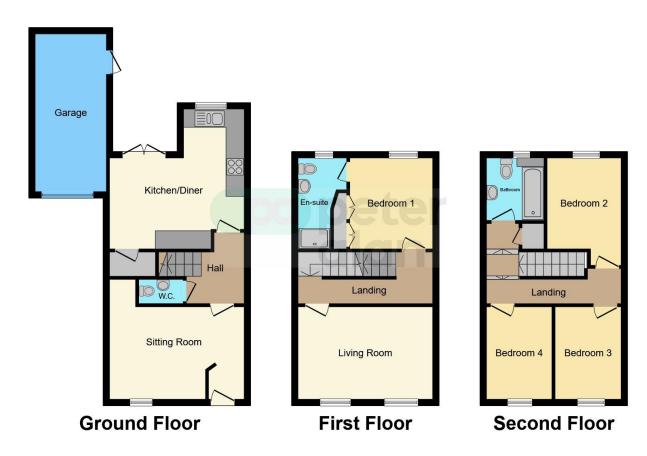

### Sitting Room

13' 1" Max x 14' 4" Max ( 3.99m Max x 4.37m Max ) W.C

Hall

Kitchen With Dining Area

Landing

Living Room 9' 8" Max x 14' 4" Max ( 2.95m Max x 4.37m Max ) Bedroom 1 9' 7" Max x 8' 8" Max ( 2.92m Max x 2.64m Max ) En-Suite

Landing

Bedroom 2 11' 6" Max x 7' 9" Max ( 3.51m Max x 2.36m Max ) Bedroom 3

# Peter Alan - Ebbw Vale

01495360922 ebbwvale@peteralan.co.uk peteralan.co.uk

10' Max x 7' 1" Max ( 3.05m Max x 2.16m Max ) Bedroom 4 10' Max x 7' 1" Max ( 3.05m Max x 2.16m Max ) Garage 17' Max x 7' 7" Max ( 5.18m Max x 2.31m Max )

### Peter Alan - Ebbw Vale

01495360922 ebbwvale@peteralan.co.uk peteralan.co.uk

pa peter alan

This floor plan is for illustrative purposes only. It is not drawn to scale. Any measurements, floor areas (including any total floor area), openings and orientation are approximate. No details are guaranteed, they cannot be relied upon for any purpose and they do not form part of any agreement. No liability is taken for any error, omission or misstatement. A party must rely upon its own inspection(s). Powered by www.focalagent.com