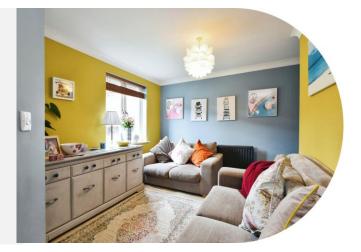

### Sitting Room

13' 1" Max x 14' 4" Max ( 3.99m Max x 4.37m Max ) W.C

Hall

Kitchen With Dining Area

Landing

Living Room 9' 8" Max x 14' 4" Max ( 2.95m Max x 4.37m Max ) Bedroom 1 9' 7" Max x 8' 8" Max ( 2.92m Max x 2.64m Max ) En-Suite