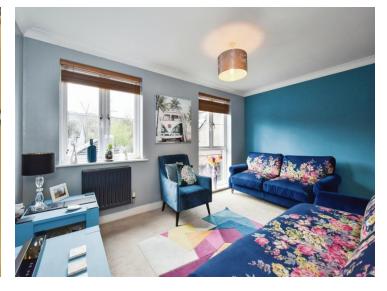

### Sitting Room

13' 1" Max x 14' 4" Max ( 3.99m Max x 4.37m Max ) W.C

Hall

Kitchen With Dining Area

Landing

Living Room 9' 8" Max x 14' 4" Max ( 2.95m Max x 4.37m Max ) Bedroom 1 9' 7" Max x 8' 8" Max ( 2.92m Max x 2.64m Max ) En-Suite