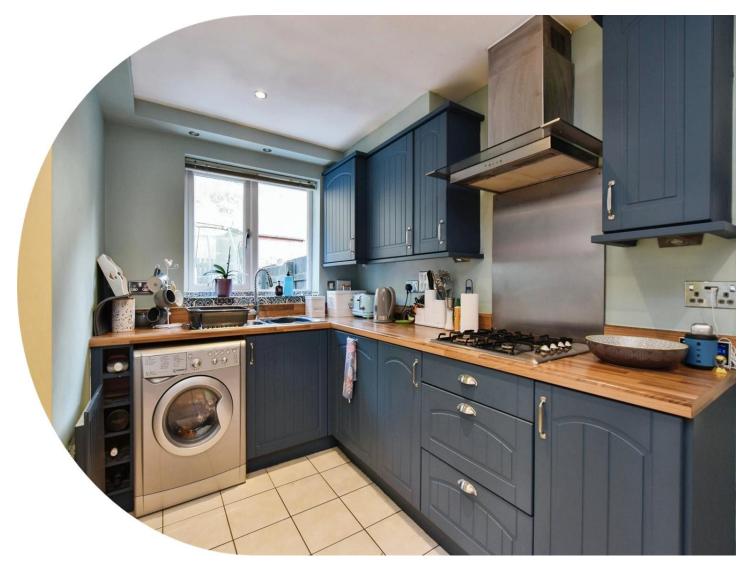

### Sitting Room

13' 1" Max x 14' 4" Max ( 3.99m Max x 4.37m Max ) W.C

Hall

Kitchen With Dining Area

Landing

Living Room 9' 8" Max x 14' 4" Max ( 2.95m Max x 4.37m Max ) Bedroom 1 9' 7" Max x 8' 8" Max ( 2.92m Max x 2.64m Max ) En-Suite