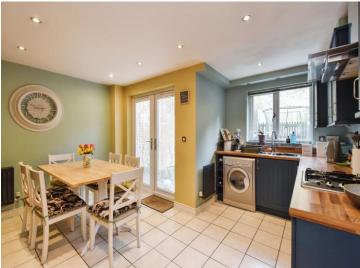

### Sitting Room

13' 1" Max x 14' 4" Max ( 3.99m Max x 4.37m Max ) W.C

Hall

Kitchen With Dining Area

Landing

Living Room 9' 8" Max x 14' 4" Max ( 2.95m Max x 4.37m Max ) Bedroom 1 9' 7" Max x 8' 8" Max ( 2.92m Max x 2.64m Max ) En-Suite