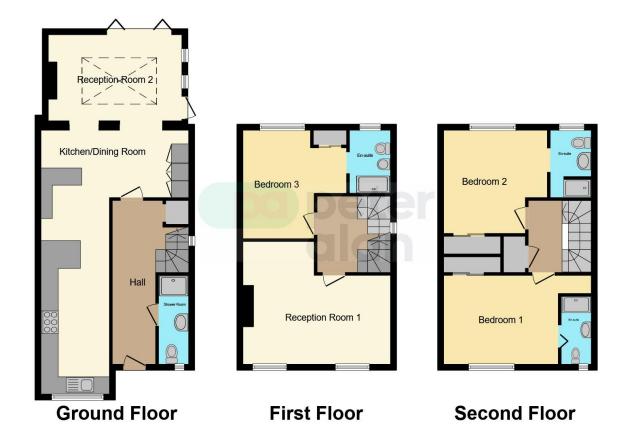

# Accommodation

### Hallway

#### Shower Room

Kitchen/Diner Irregular Shaped Room x (x) Reception 2 10' 1" Max x 15' Max (3.07m Max x 4.57m Max) Landing

Reception 1 14' Max x 16' 8" Max ( 4.27m Max x 5.08m Max ) Bedroom 3 12' 1" Max x 11' 4" Max ( 3.68m Max x 3.45m Max ) En-Suite

Bedroom 1 10' 3" Max x 13' 1" Max ( 3.12m Max x 3.99m Max ) En-Suite

Bedroom 2

# Peter Alan - Ebbw Vale

01495360922 ebbwvale@peteralan.co.uk peteralan.co.uk

11' 8" Max x 11' 8" Max ( 3.56m Max x 3.56m Max ) **En-Suite** 

### Peter Alan - Ebbw Vale

01495360922 ebbwvale@peteralan.co.uk peteralan.co.uk

This floor plan is for illustrative purposes only. It is not drawn to scale. Any measurements, floor areas (including any total floor area), openings and orientation are approximate. No details are guaranteed, they cannot be relied upon for any purpose and they do not form part of any agreement. No liability is taken for any error, omission or misstatement. A party must rely upon its own inspection(s). Powered by www.focalagent.com