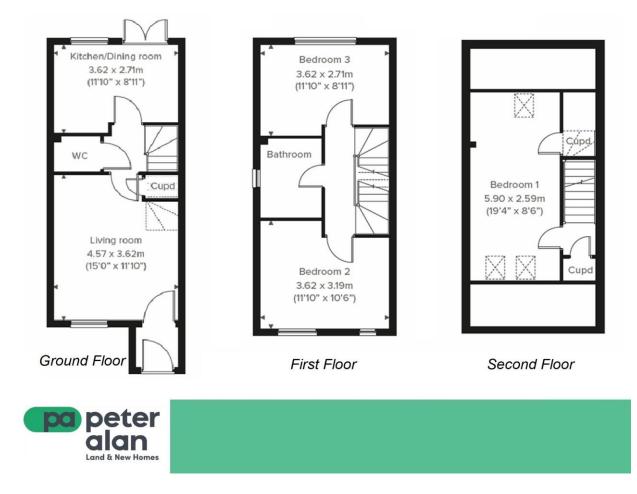

### Accommodation

Ground Floor

- Entrance
- Living Room: 11' 10" x 15' 0" (3.62m x 4.57m)
- Inner Hallway
- Cloaks/wc
- Kitchen/Diner: 11' 10" x 8' 11" (3.62m x 2.71m)

First Floor

- Landing
- Bedroom 2: 11' 10" x 10' 6" (3.62m x 3.19m)
- Bedroom 3: 11' 10" x 8' 11" (3.62m x 2.71m)
- Family Bathroom

Second Floor

- Landing
- Bedroom 1: 8' 6" x 19' 4" (2.59m x 5.9m)

### Floorplan