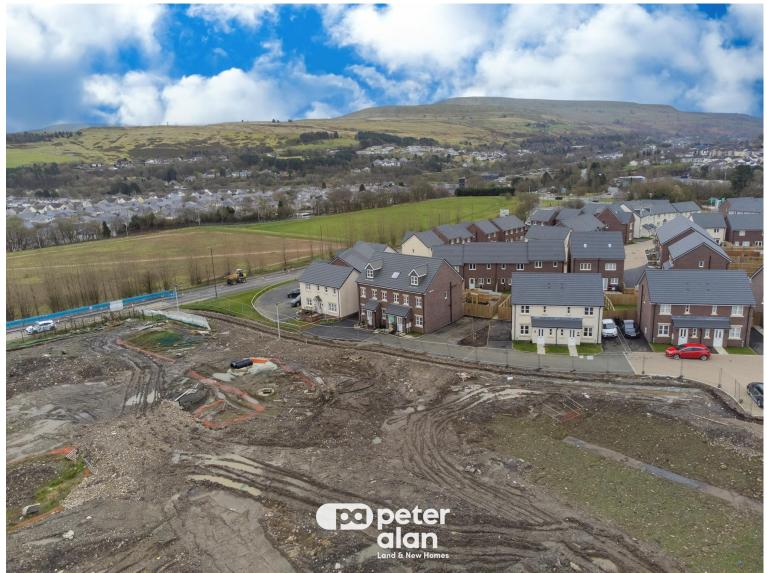

# Carn Y Cefn, Ebbw Vale

### About the property

A beautifully designed mid-terrace property located in this desired new development. The Sutton is a three-bedroom home designed for modern-day living. Its features include a kitchen/dining room, a front-aspect living room and a downstairs WC. There's a master bedroom on the second floor and two spacious bedrooms on the first floor along with a family bathroom. To the outside is a private rear garden and a driveway providing two off-road parking spaces.