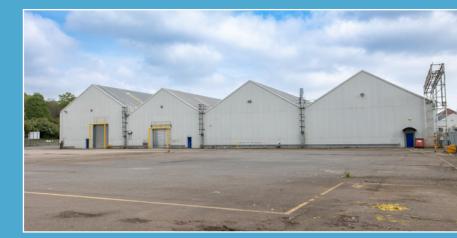

### Two roller shutter doors

Car parking

በ=

Heating

Lorry parking 24 hour access

-9-

Lighting

**Sprinklers** 

6.5-8m

eaves height

Torrington 72 is located on Torrington Avenue in an established industrial location approximately 1.5 miles to the west of its junction with the A45. The A45 gives direct access to Junction 6 of the M42 and the national motorway network.