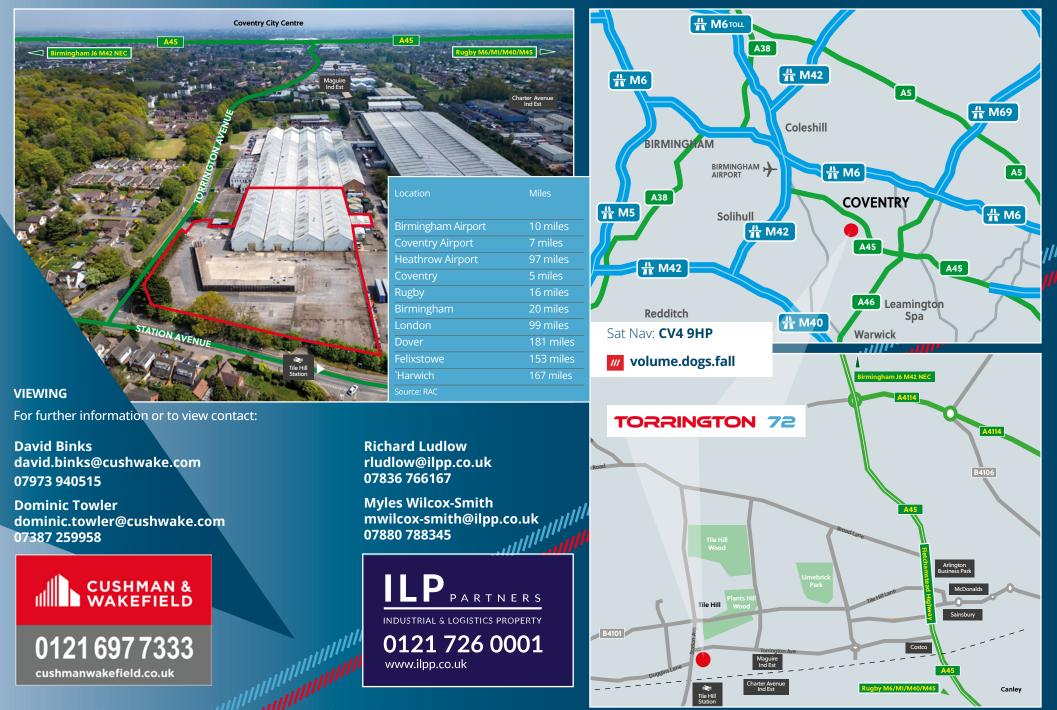

6.5-8m

eaves height

Torrington 72 is located on Torrington Avenue in an established industrial location approximately 1.5 miles to the west of its junction with the A45. The A45 gives direct access to Junction 6 of the M42 and the national motorway network.