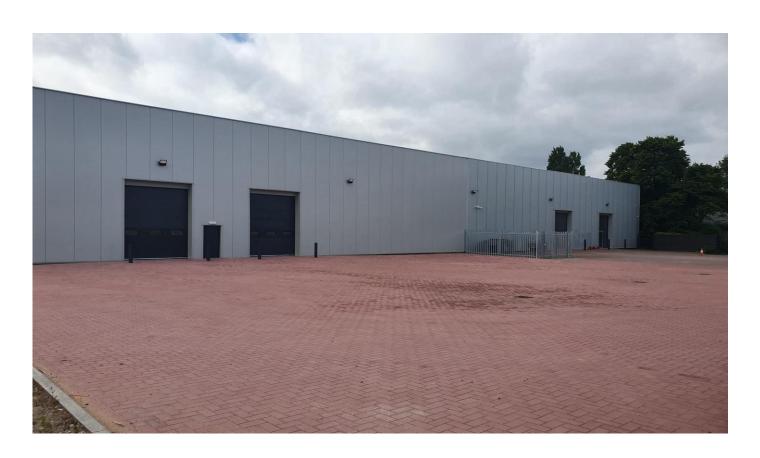

#### **DESCRIPTION**

- Detached portal frame warehouse with integral offices
- Refurbished roof with new translucent roof lights
- Painted concrete floor
- 4 x electric roller shutter doors New LED warehouse lighting
- 6.2m eaves to main warehouse with 5m minimum working height.
- 1.5 MVA
- High quality, integral offices to ground floor including reception, office and warehouse welfare facilities and open plan/ private offices and kitchenette.
- Offices fitted with overhead heating/ cooling systems, new suspended ceiling with LED lighting and new carpet throughout.
- Onsite parking (56 demised spaces approx) and extensive gated yard
- The property is set in a landscaped business park with Estate provisions including onsite manned security and CCTV.