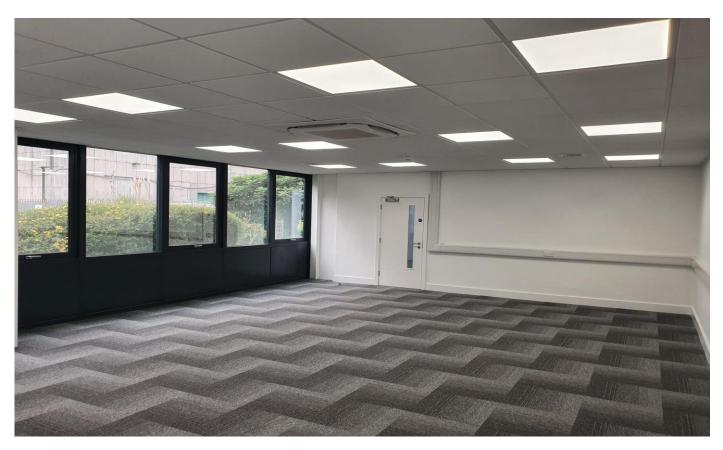

#### **DESCRIPTION**

- Detached portal frame warehouse with integral offices
- Refurbished roof with new translucent roof lights
- Painted concrete floor
- 4 x electric roller shutter doors New LED warehouse lighting
- 6.2m eaves to main warehouse with 5m minimum working height.
- 1.5 MVA
- High quality, integral offices to ground floor including reception, office and warehouse welfare facilities and open plan/ private offices and kitchenette.
- Offices fitted with overhead heating/ cooling systems, new suspended ceiling with LED lighting and new carpet throughout.
- Onsite parking (56 demised spaces approx) and extensive gated yard
- The property is set in a landscaped business park with Estate provisions including onsite manned security and CCTV.