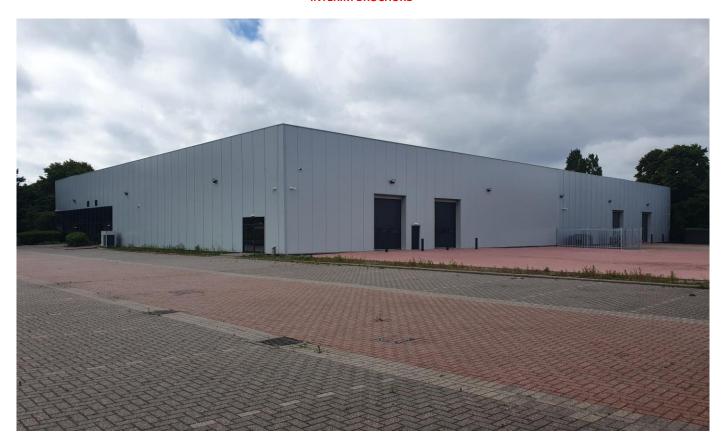

# REFURBISHED INDUSTRIAL WAREHOUSE & EXTENSIVE YARD

Unit 7 Holford Industrial Estate, Holford Way, Birmingham B6 7AX

\*INTERIM BROCHURE \*

28,962 sq ft

(2,690.7 sqm) approx. Gross Internal Area

REFURBISHED INDUSTRIAL PROPERTY WITH FITTED OFFICES & ONSITE PARKING (58 spaces)

#### **DESCRIPTION**

- Detached portal frame warehouse with integral offices
- Refurbished roof with new translucent roof lights
- Painted concrete floor
- 4 x electric roller shutter doors New LED warehouse lighting
- 6.2m eaves to main warehouse with 5m minimum working height.
- 1.5 MVA
- High quality, integral offices to ground floor including reception, office and warehouse welfare facilities and open plan/ private offices and kitchenette.
- Offices fitted with overhead heating/ cooling systems, new suspended ceiling with LED lighting and new carpet throughout.
- Onsite parking (56 demised spaces approx) and extensive gated yard
- The property is set in a landscaped business park with Estate provisions including onsite manned security and CCTV.