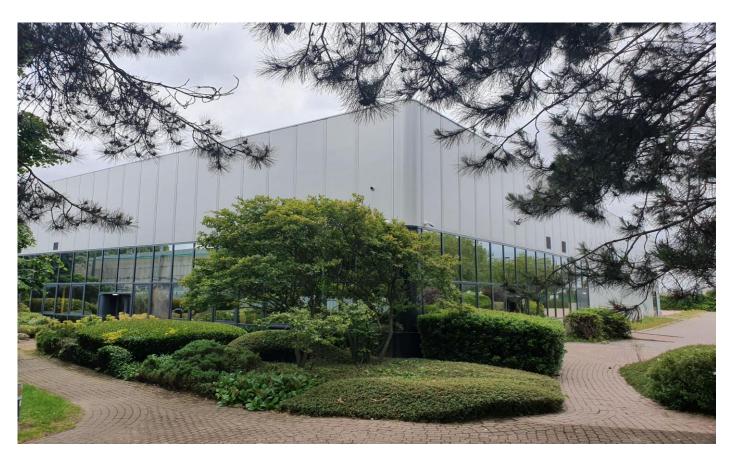

#### LOCATION

- The unit is situated on Holford Way on the Holford Industrial Park approximately 3 miles north of Birmingham City Centre.
- Holford is an established industrial/warehouse location occupiers include Beiersdorf, Rico Logistics and National Grid.

#### **DESCRIPTION**

- Detached portal frame warehouse with integral offices
- Refurbished roof with new translucent roof lights
- Painted concrete floor
- 4 x electric roller shutter doors New LED warehouse lighting
- 6.2m eaves to main warehouse with 5m minimum working height.
- 1.5 MVA
- High quality, integral offices to ground floor including reception, office and warehouse welfare facilities and open plan/ private offices and kitchenette.
- Offices fitted with overhead heating/ cooling systems, new suspended ceiling with LED lighting and new carpet throughout.
- Onsite parking (56 demised spaces approx) and extensive gated yard
- The property is set in a landscaped business park with Estate provisions including onsite manned security and CCTV.