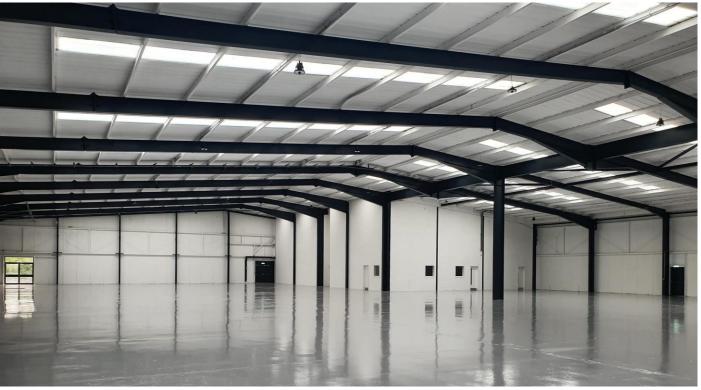

#### **DESCRIPTION**

- Detached portal frame warehouse with integral offices
- Refurbished roof with new translucent roof lights
- Painted concrete floor
- 4 x electric roller shutter doors New LED warehouse lighting
- 6.2m eaves to main warehouse with 5m minimum working height.
- 1.5 MVA
- High quality, integral offices to ground floor including reception, office and warehouse welfare facilities and open plan/ private offices and kitchenette.
- Offices fitted with overhead heating/ cooling systems, new suspended ceiling with LED lighting and new carpet throughout.
- Onsite parking (56 demised spaces approx) and extensive gated yard
- The property is set in a landscaped business park with Estate provisions including onsite manned security and CCTV.