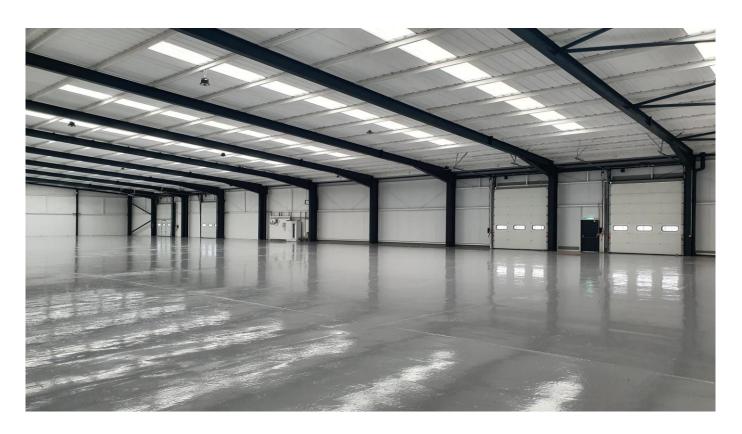

#### **DESCRIPTION**

- Detached portal frame warehouse with integral offices
- Refurbished roof with new translucent roof lights
- Painted concrete floor
- 4 x electric roller shutter doors New LED warehouse lighting
- 6.2m eaves to main warehouse with 5m minimum working height.
- 1.5 MVA
- High quality, integral offices to ground floor including reception, office and warehouse welfare facilities and open plan/ private offices and kitchenette.
- Offices fitted with overhead heating/ cooling systems, new suspended ceiling with LED lighting and new carpet throughout.
- Onsite parking (56 demised spaces approx) and extensive gated yard
- The property is set in a landscaped business park with Estate provisions including onsite manned security and CCTV.