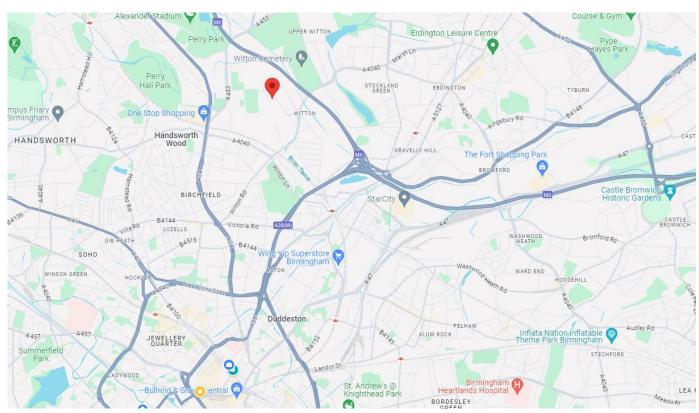

#### LOCATION

- The unit is situated on Holford Way on the Holford Industrial Park approximately 3 miles north of Birmingham City Centre.
- Holford is an established industrial/warehouse location occupiers include Beiersdorf, Rico Logistics and National Grid.