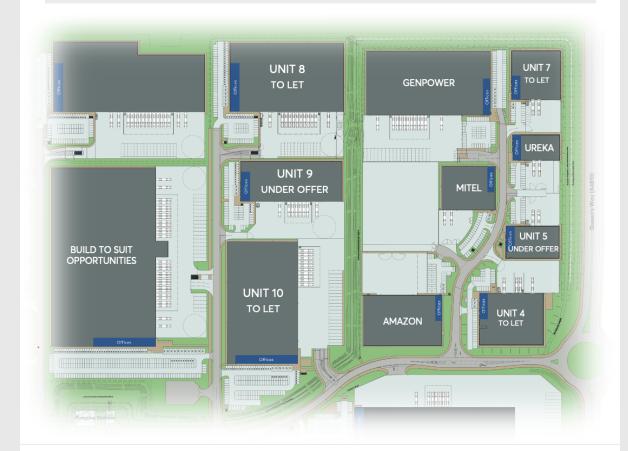

UNIT 4 / N32 - 31,999 SQ FT (2,973 SQ M)

UNIT 7 / N44 - 43,665 SQ FT (4,057 SQ M)

UNIT 8 / N116 - 116,589 SQ FT (10,831.5 SQ M)

UNIT 10 / N106 - 106,137 SQ FT (9,860.5 SQ M)

Download the brochures below or contact us to arrange a viewing.