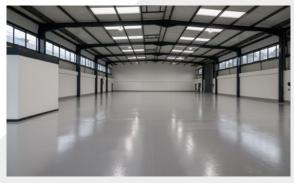

## Description

- Prominent semi detached warehouse / trade counter premises
- Fully refurbished to provide an open plan warehouse with pedestrian entrance
- Semi glazed frontage (brick and clad elevations)
- Two level access loading doors (3.45m x 5.30m)
- 42 dedicated parking spaces
- Eaves height from 6.5m 7.1m
- · All mains services available