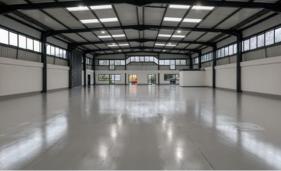

## Description

- Prominent semi detached warehouse / trade counter premises
- Fully refurbished to provide an open plan warehouse with pedestrian entrance
- Semi glazed frontage (brick and clad elevations)
- Two level access loading doors (3.45m x 5.30m)
- 42 dedicated parking spaces
- Eaves height from 6.5m 7.1m
- · All mains services available