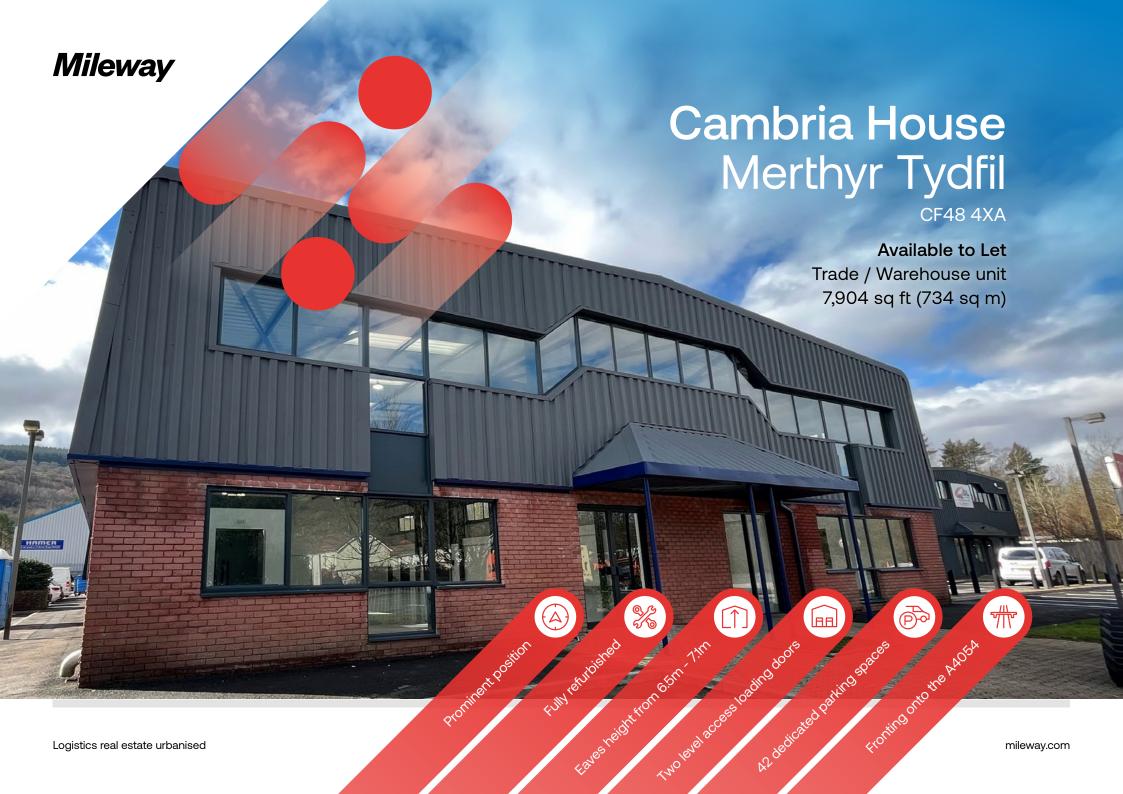

# Cambria House

Unit 2, Merthyr Tydfil Industrial Park, Merthyr Tydfil, Mid Glamorgan CF48 4XA

## Description

- Prominent semi detached warehouse / trade counter premises
- Fully refurbished to provide an open plan warehouse with pedestrian entrance
- Semi glazed frontage (brick and clad elevations)
- Two level access loading doors (3.45m x 5.30m)
- 42 dedicated parking spaces
- Eaves height from 6.5m 7.1m
- · All mains services available

#### Location

- Fronting onto the A4054
- Established commercial location, close to the A470
- · A465 Heads of the Valley 4 miles north
- J32 of M4 within 19 miles

Property owned by **Mileway** 