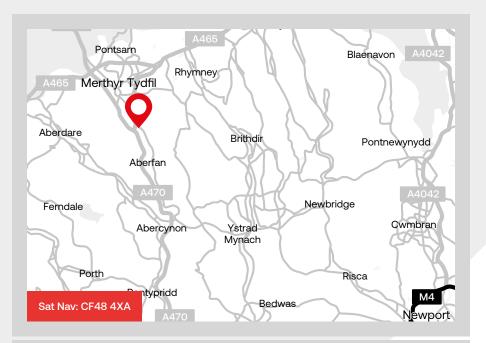

#### Location

- Fronting onto the A4054
- Established commercial location, close to the A470
- · A465 Heads of the Valley 4 miles north
- J32 of M4 within 19 miles

Property owned by **Mileway** 