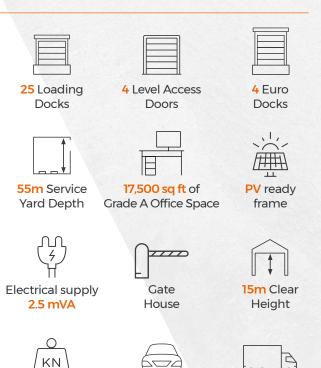

## EMDC has a BREEAM Excellent rating and EPC A rating.

**318** Car

**Parking Spaces** 

82 HGV

Spaces

Floor loading

50kN/m<sup>2</sup>

EAST MIDLANDS DISTRIBUTION CENTRE