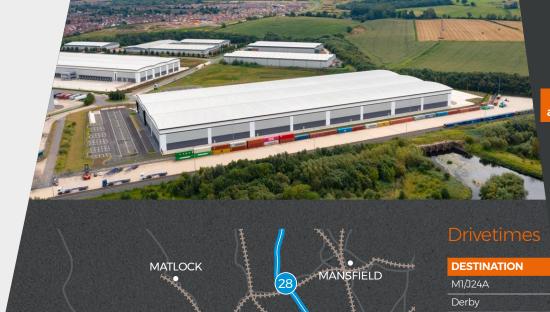

#### Location

EMDC is strategically located adjacent to the A50 linking the M1 to M6.

70% of the UK population can be reached in a 2 hour drive time..

Over 250,000 employees live within commuting distance of EMDC.

| DESTINATION  | DISTANCE  | TIME         |
|--------------|-----------|--------------|
| M1/J24A      | 3 miles   | 5 min        |
| Derby        | 11 miles  | 33 min       |
| Nottingham   | 15 miles  | 42 min       |
| Leicester    | 27 miles  | 58 min       |
| Birmingham   | 44 miles  | 1 hr 19 min  |
| Sheffield    | 53 miles  | 1 hr 35 min  |
| Leeds        | 78 miles  | 2 hrs 25 min |
| Manchester   | 85 miles  | 2 hrs 42 min |
| London (M25) | 119 miles | 3 hrs 21 min |