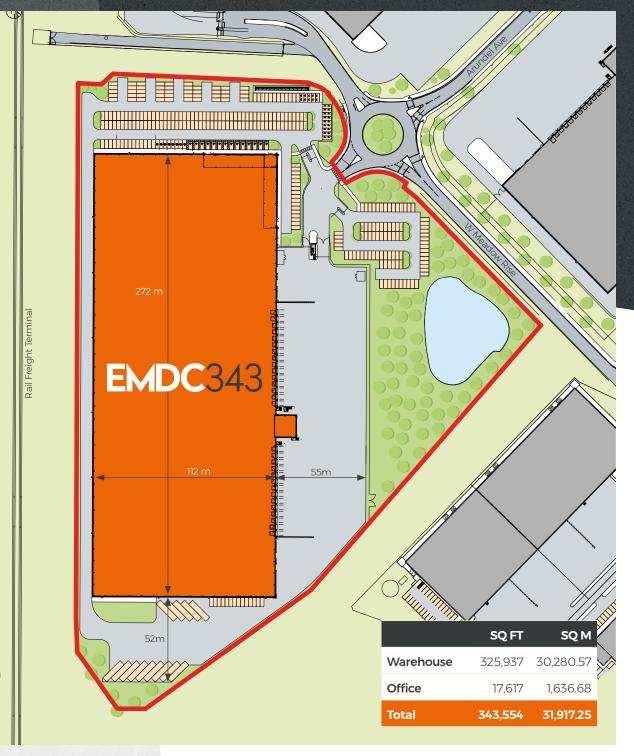

## TO LET IMMEDIATELY AVAILABLE

EAST MIDLANDS DISTRIBUTION CENTRE

New distribution unit

343,554 sq ft (31,917.25 sq m)

A DEVELOPMENT BY:

EAST MIDLANDS DISTRIBUTION CENTRE