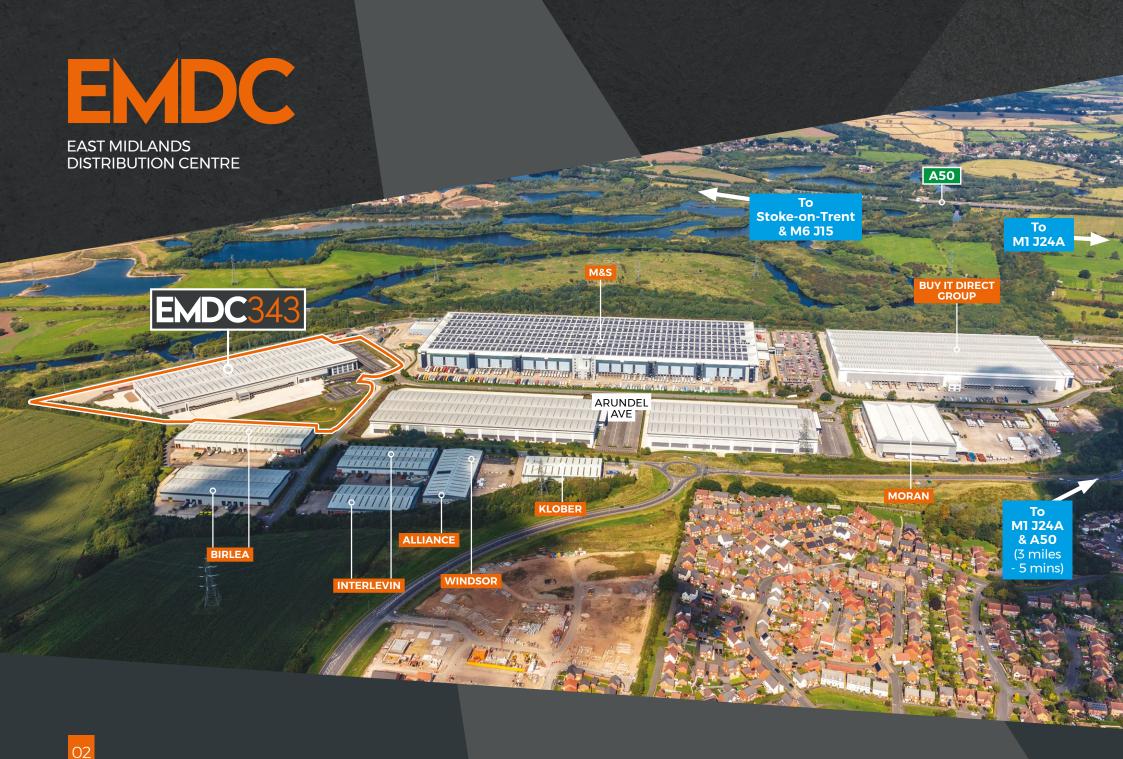

## TO LET IMMEDIATELY AVAILABLE

EAST MIDLANDS DISTRIBUTION CENTRE



New distribution unit

343,554 sq ft (31,917.25 sq m)

A DEVELOPMENT BY:







EAST MIDLANDS DISTRIBUTION CENTRE

### Key features:



Brand new warehouse



Excellent connectivity via M1, A50 and A42



Situated in a strategically important logistics location



**70% of the UK population can be reached** within a 2 hour drive time

### Existing occupiers include:





















## EMDC has a BREEAM Excellent rating and EPC A rating.



**318** Car

**Parking Spaces** 

82 HGV

Spaces





Floor loading

50kN/m<sup>2</sup>



EAST MIDLANDS DISTRIBUTION CENTRE

#### Location

EMDC is strategically located adjacent to the A50 linking the M1 to M6.

70% of the UK population can be reached in a 2 hour drive time..



Over 250,000 employees live within commuting distance of EMDC.







| DESTINATION  | DISTANCE  | TIME         |
|--------------|-----------|---