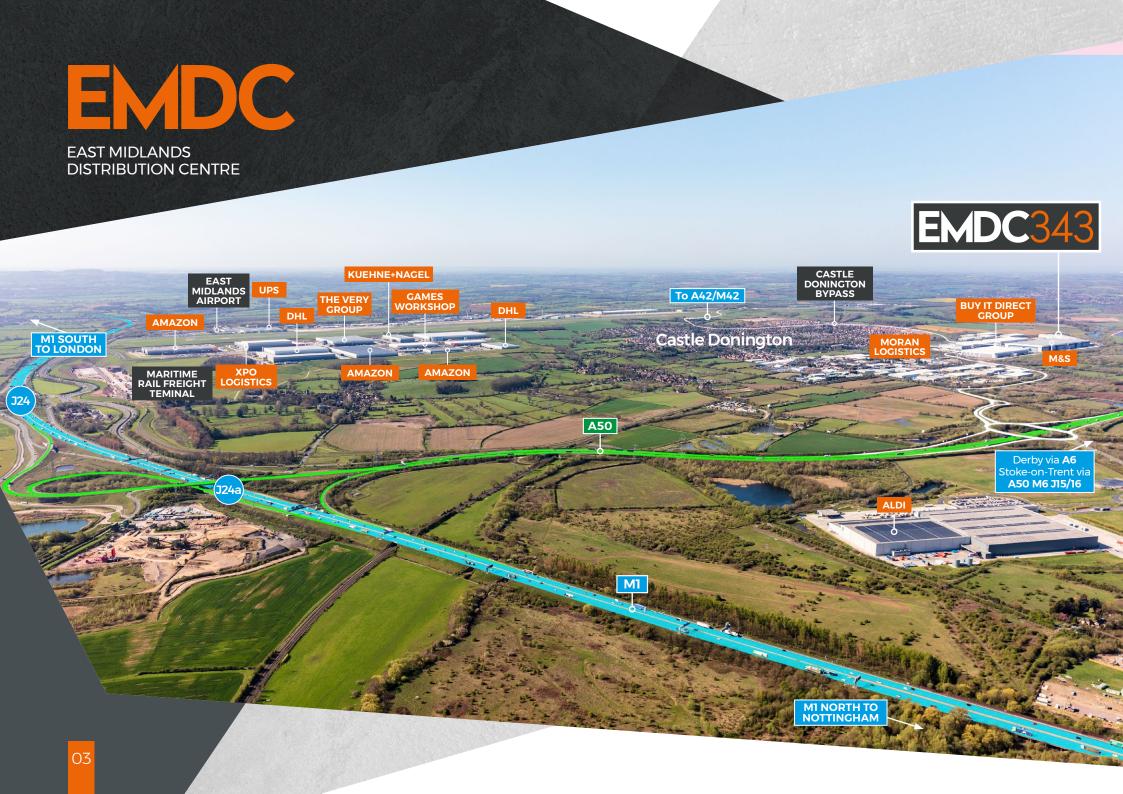

#### Location

EMDC is strategically located adjacent to the A50 linking the M1 to M6.

70% of the UK population can be reached in a 2 hour drive time..

Over 250,000 employees live within commuting distance of EMDC.

| DESTINATION  | DISTANCE  | TIME         |
|--------------|-----------|--------------|
| M1/J24A      | 3 miles   | 5 min        |
| Derby        | 11 miles  | 33 min       |
| Nottingham   | 15 miles  | 42 min       |
| Leicester    | 27 miles  | 58 min       |
| Birmingham   | 44 miles  | 1 hr 19 min  |
| Sheffield    | 53 miles  | 1 hr 35 min  |
| Leeds        | 78 miles  | 2 hrs 25 min |
| Manchester   | 85 miles  | 2 hrs 42 min |
| London (M25) | 119 miles | 3 hrs 21 min |