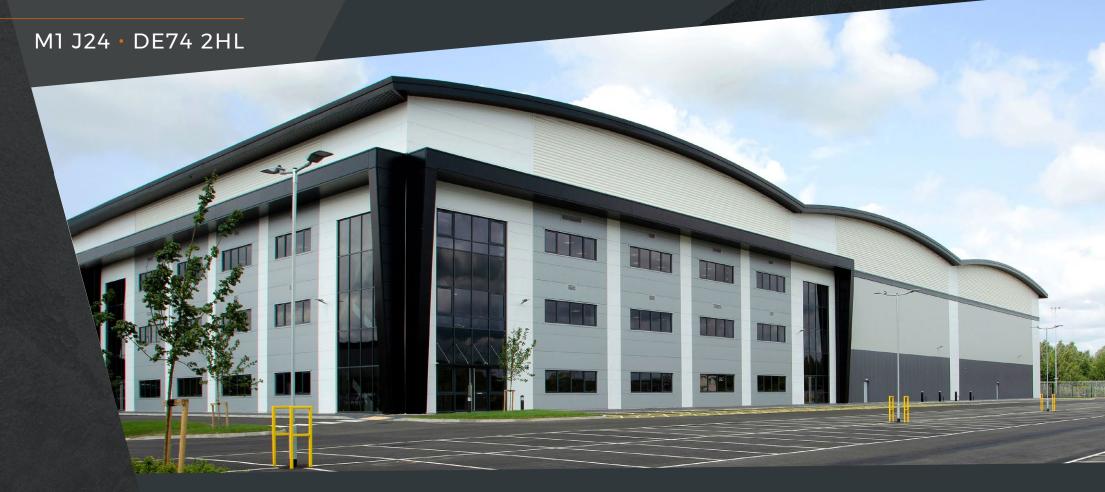

## TO LET IMMEDIATELY AVAILABLE

EAST MIDLANDS DISTRIBUTION CENTRE

New distribution unit

343,554 sq ft (31,917.25 sq m)

A DEVELOPMENT BY:

EAST MIDLANDS DISTRIBUTION CENTRE

### Key features:

Brand new warehouse

Excellent connectivity via M1, A50 and A42

Situated in a strategically important logistics location

**70% of the UK population can be reached** within a 2 hour drive time