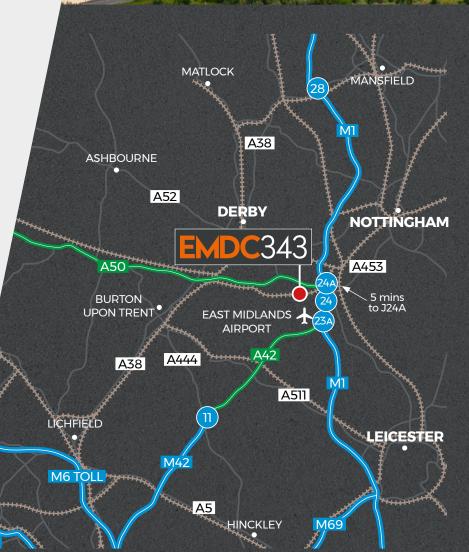

#### Location

EMDC is strategically located adjacent to the A50 linking the M1 to M6.

70% of the UK population can be reached in a 2 hour drive time..

Over 250,000 employees live within commuting distance of EMDC.

| DESTINATION  | DISTANCE  | TIME         |
|--------------|-----------|--------------|
| M1/J24A      | 3 miles   | 5 min        |
| Derby        | 11 miles  | 33 min       |
| Nottingham   | 15 miles  | 42 min       |
| Leicester    | 27 miles  | 58 min       |
| Birmingham   | 44 miles  | 1 hr 19 min  |
| Sheffield    | 53 miles  | 1 hr 35 min  |
| Leeds        | 78 miles  | 2 hrs 25 min |
| Manchester   | 85 miles  | 2 hrs 42 min |
| London (M25) | 119 miles | 3 hrs 21 min |