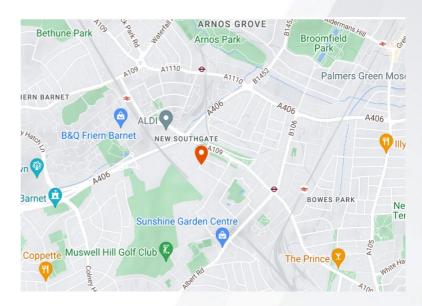

# LOCATION

Textile House is located on Cline Road, New Southgate, and neighbours Bounds Green Industrial Estate.

The unit is well served by transport connections, offering quick access to the North Circular (A406) (0.3 miles), as well as both underground and national rail train services through Bounds Green and New Southgate stations respectively.

| TRANSPORT                        | DISTANCE  | DRIVE TIME |
|----------------------------------|-----------|------------|
| North Circular (A406)            | 0.3 miles | 2 minutes  |
| Bounds Green Station             | 0.5 miles | 3 minutes  |
| New Southgate Railway<br>Station | 0.7 miles | 4 minutes  |
| M1 (J1)                          | 5.6 miles | 12 minutes |

Source: Google Maps