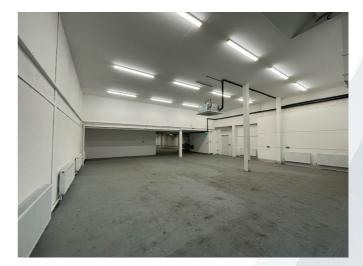

# DESCRIPTION

The premises comprises a 3,742 sq ft open plan warehouse/light industrial unit offering loading facilities to the front and full height warehouse/storage space to the rear.

The unit benefits from WC facilities, a kitchen and comfort cooling/central heating throughout.