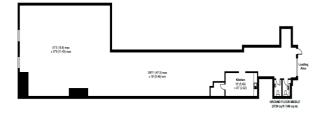

# **FLOOR PLAN**

# **ACCOMODATION (GIA)**

|              | SQ FT | SQ M   |
|--------------|-------|--------|
| Ground Floor | 3,724 | 345.97 |
| TOTAL        | 3,724 | 345.97 |