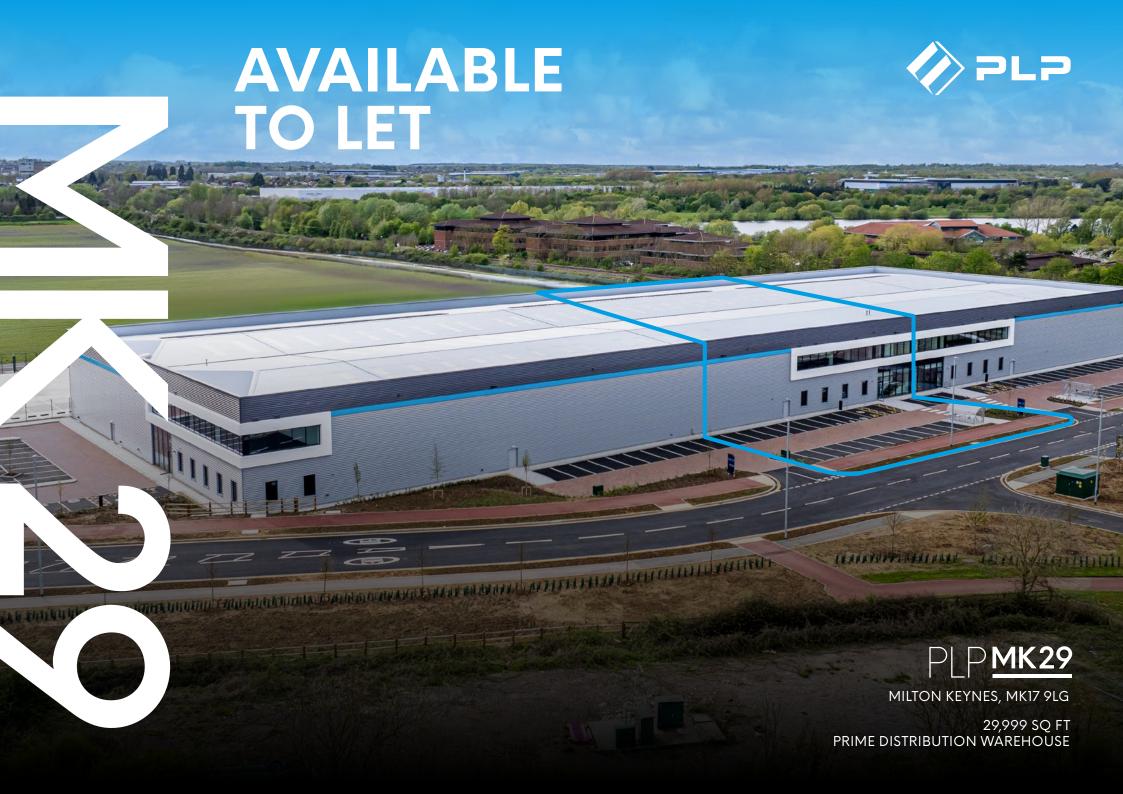

- Grade A unit GIA 29,999 sq ft (2,787 sq m)
- Un-compromised unit specification
- Clear height to haunch 8m
- Yard depth 40m

Grade A industrial and logistics unit.

|           | SQ M  | SQ FT  |
|-----------|-------|--------|
| Warehouse | 2,556 | 27,510 |
| Offices   | 231   | 2,490  |
| TOTAL GIA | 2,787 | 29,999 |