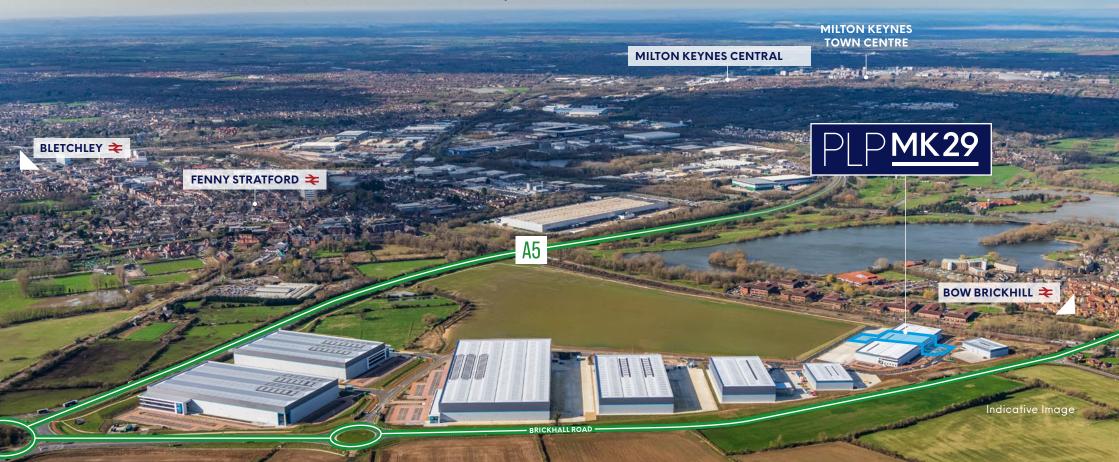

#### A 19% CARBON REDUCTION

improvement on regulations requirements with a further 20% using onsite energy saving innovations PLP MK is a major new 2.2 million sq ft logistics business park adjacent to the A5, within 10 minutes to the M1 Junctions 13 and 14 and the wider national motorway network.

## **DESTINATION OF CHOICE**

With immediate access to M1 J11A/J13/14, Milton Keynes offers an unrivalled strategic location at the centre of the UK's logistics market.