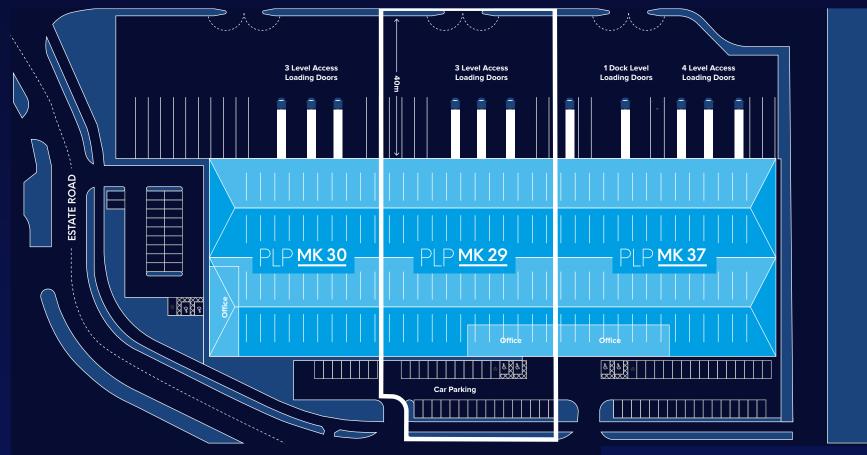

- Grade A unit GIA 29,999 sq ft (2,787 sq m)
- Un-compromised unit specification
- Clear height to haunch 8m
- Yard depth 40m

#### **CLEAR** FLOOR RACK LEG SECURE **POWER** YARD LEVEL CAR ΕV **HEIGHT DEPTH ACCESS** PARKING LOADING LOADING **YARD SUPPLY CHARGING** Up to 130kVA\* 8m 26 40m 50KN/M2 9Tn Yes

\*Subject to tenant upgrade. \*\*Car park 100% future proofed to accommodate EV Charging.