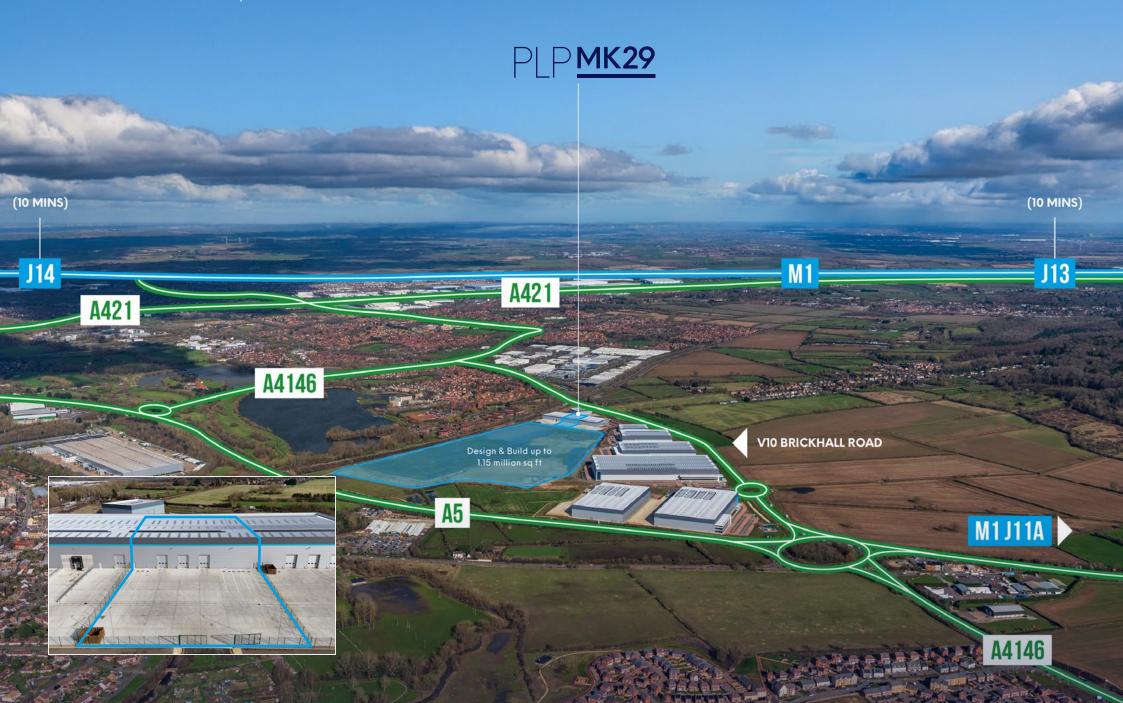

## PRIME LOGISTICS BUSINESS UNIT

- Located just a 10 minute drive time from Junction 13 and 14 of the M1 motorway
- 89% of GB population within 4.5hr drive time
- Situated at the heart of the Oxford to Cambridge
   Arc with a highly skilled and diversified workforce
- Best in class working environment
- Greater London is within 1 hour drive time
- M25 only a 32 minute drive
- PLP Commitment to delivering carbon net zero developments

## **DESTINATION OF CHOICE**

With immediate access to M1 J11A/J13/14, Milton Keynes offers an unrivalled strategic location at the centre of the UK's logistics market.

#### Map Key:

- Town Centre
- Residential
- Employment
- Leisure Parks
- Lakes

| ROADS          | MILES |
|----------------|-------|
| M1 (J14)       | 6     |
| M25            | 28    |
| Central London | 49    |
| Birmingham     | 73    |
| Leeds          | 149   |
| Manchester     | 154   |