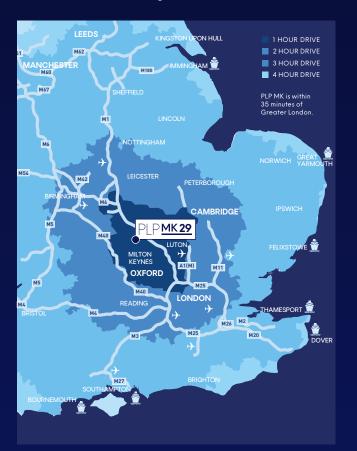

## PRIME LOGISTICS BUSINESS UNIT

- Located just a 10 minute drive time from Junction 13 and 14 of the M1 motorway
- 89% of GB population within 4.5hr drive time
- Situated at the heart of the Oxford to Cambridge
   Arc with a highly skilled and diversified workforce
- Best in class working environment
- Greater London is within 1 hour drive time
- M25 only a 32 minute drive
- PLP Commitment to delivering carbon net zero developments

## **DESTINATION OF CHOICE**

With immediate access to M1 J11A/J13/14, Milton Keynes offers an unrivalled strategic location at the centre of the UK's logistics market.

#### Map Key:

- Town Centre
- Residential
- Employment
- Leisure Parks
- Lakes

| ROADS          | MILES |
|----------------|-------|
| M1 (J14)       | 6     |
| M25            | 28    |
| Central London | 49    |
| Birmingham     | 73    |
| Leeds          | 149   |
| Manchester     | 154   |

| PORTS             | MILES |
|-------------------|-------|
| Tilbury           | 74    |
| London Thamesport | 95    |
| Southampton       | 111   |
| Felixstowe        | 115   |
| Immingham         | 151   |
| Liverpool         | 172   |

| AIR             | MILES |
|-----------------|-------|
| London Luton    | 20    |
| London Heathrow | 49    |
| London Stansted | 54    |
| Birmingham      | 65    |
| East Midlands   | 71    |
| London Gatwick  | 91    |