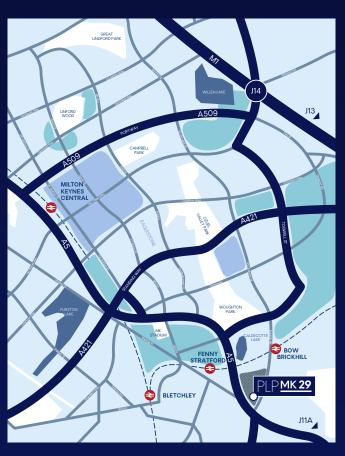

#### A 19% CARBON REDUCTION

improvement on regulations requirements with a further 20% using onsite energy saving innovations PLP MK is a major new 2.2 million sq ft logistics business park adjacent to the A5, within 10 minutes to the M1 Junctions 13 and 14 and the wider national motorway network.

## **DESTINATION OF CHOICE**

With immediate access to M1 J11A/J13/14, Milton Keynes offers an unrivalled strategic location at the centre of the UK's logistics market.