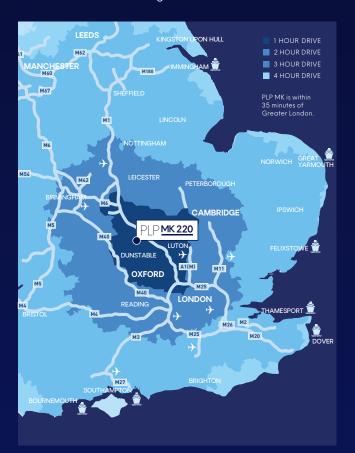

# PRIME LOGISTICS BUSINESS UNIT

- Located just a 10 minute drive time from Junction 13 and 14 of the M1 motorway
- 89% of GB population within 4.5hr drive time
- Situated at the heart of the Oxford to Cambridge Arc with a highly skilled and diversified workforce
- Best in class working environment
- Greater London is within 1 hour drive time
- M25 only a 32 minute drive

#### Map Key:

- Town Centre
- Residential
- Employment
- Leisure Parks
- Lakes

| ROADS          | MILES |
|----------------|-------|
| M1 (J14)       | 6     |
| M25            | 28    |
| Central London | 49    |
| Birmingham     | 73    |
| Leeds          | 149   |
| Manchester     | 154   |

| PORTS             | MILES |
|-------------------|-------|
| Tilbury           | 74    |
| London Thamesport | 95    |
| Southampton       | 111   |
| Felixstowe        | 115   |
| Immingham         | 151   |
| Liverpool         | 172   |

| AIR             | MILES |
|-----------------|-------|
| London Luton    | 20    |
| London Heathrow | 49    |
| London Stansted | 54    |
| Birmingham      | 65    |
| East Midlands   | 71    |
| London Gatwick  | 91    |