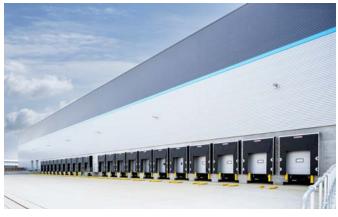

- PLP Commitment to delivering carbon net zero developments
- Grade A unit GIA 220,570 sq ft (20,492 sq m)
- Uncompromised unit specification
- Clear height to haunch 18m, cubic storage capacity 341,416 m3
- Yard depth 50m