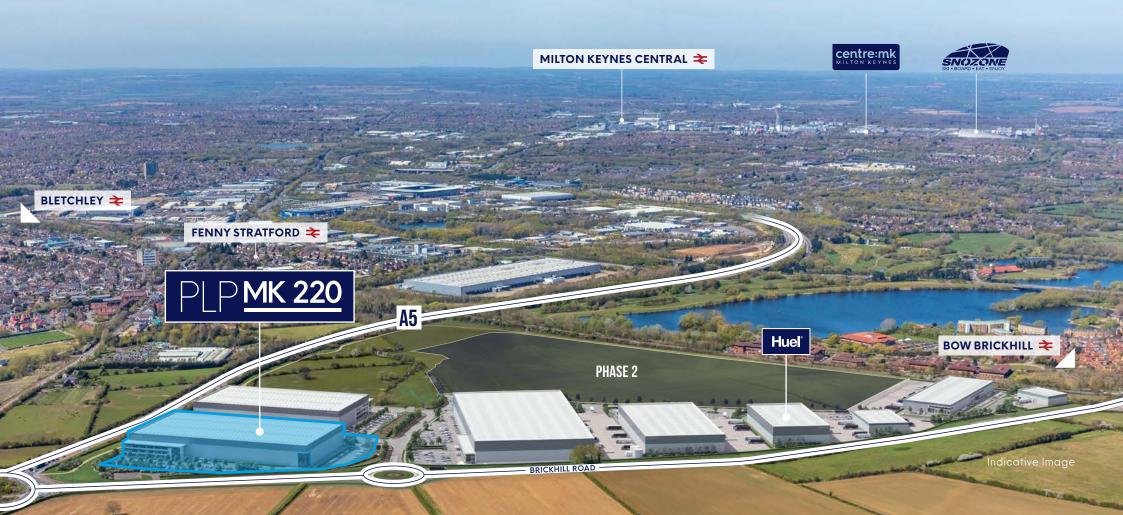

### **DESTINATION OF CHOICE**

With immediate access to M1 J11A/J13/14, Milton Keynes offers an unrivalled strategic location at the centre of the UK's logistics market.