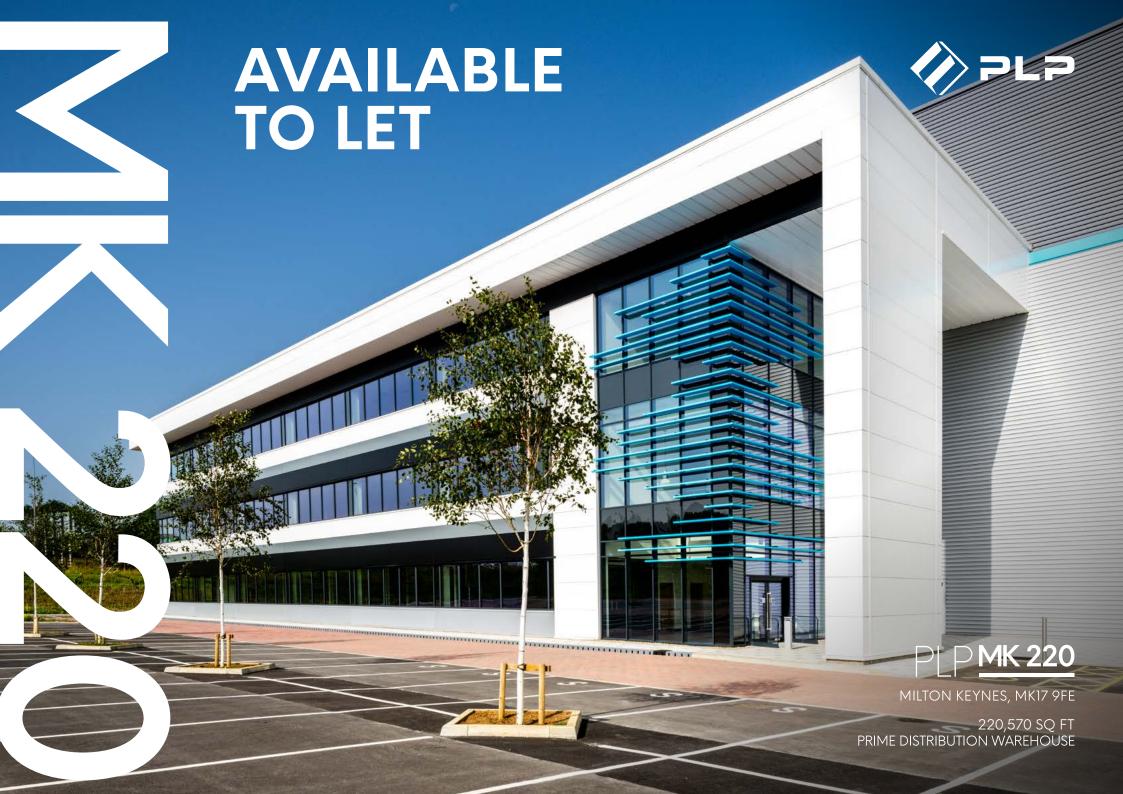

- PLP Commitment to delivering carbon net zero developments
- Grade A unit GIA 220,570 sq ft (20,492 sq m)
- Uncompromised unit specification
- Clear height to haunch 18m, cubic storage capacity 341,416 m3
- Yard depth 50m