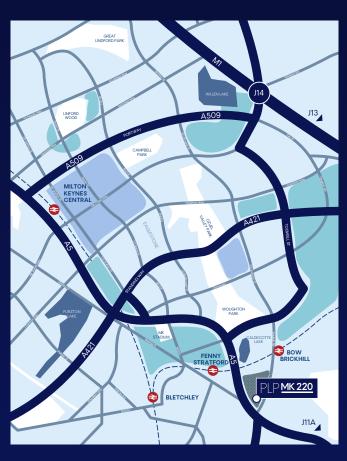

### **DESTINATION OF CHOICE**

With immediate access to M1 J11A/J13/14, Milton Keynes offers an unrivalled strategic location at the centre of the UK's logistics market.

#### Map Key:

- Town Centre
- Residential
- Employment
- Leisure Parks
- Lakes

| ROADS          | MILES |
|----------------|-------|
| M1 (J14)       | 6     |
| M25            | 28    |
| Central London | 49    |
| Birmingham     | 73    |
| Leeds          | 149   |
| Manchester     | 154   |