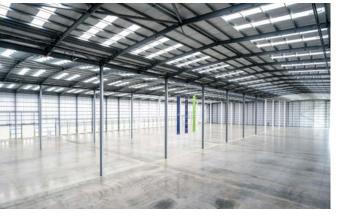

- PLP Commitment to delivering carbon net zero developments
- Grade A unit GIA 220,570 sq ft (20,492 sq m)
- Uncompromised unit specification
- Clear height to haunch 18m, cubic storage capacity 341,416 m3
- Yard depth 50m