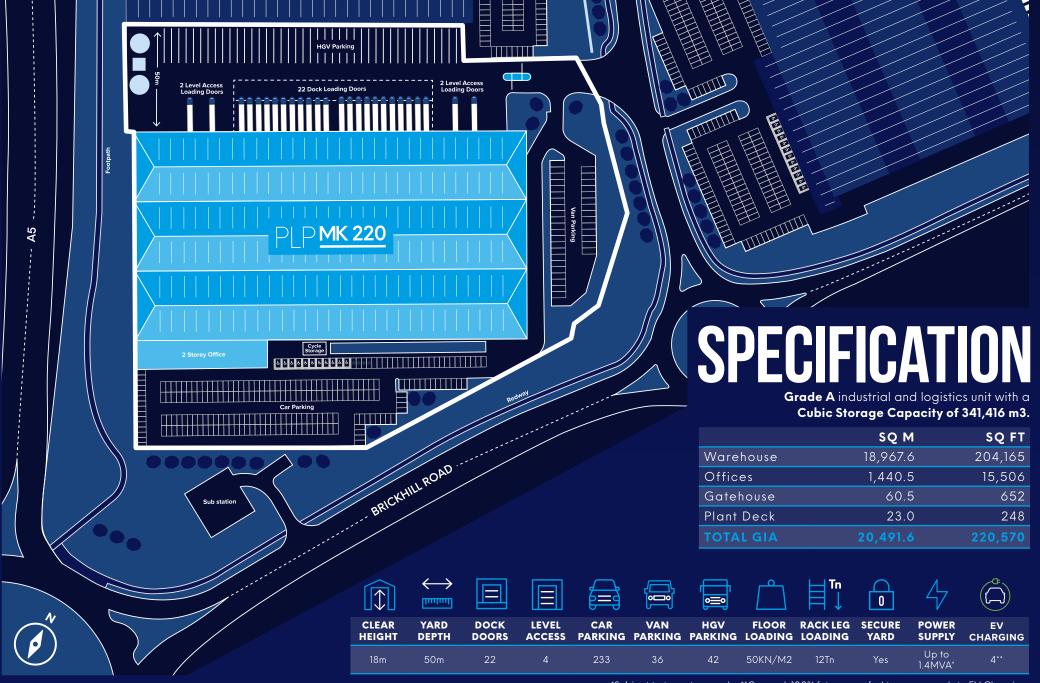

- PLP Commitment to delivering carbon net zero developments
- Grade A unit GIA 220,570 sq ft (20,492 sq m)
- Uncompromised unit specification
- Clear height to haunch 18m, cubic storage capacity 341,416 m3
- Yard depth 50m