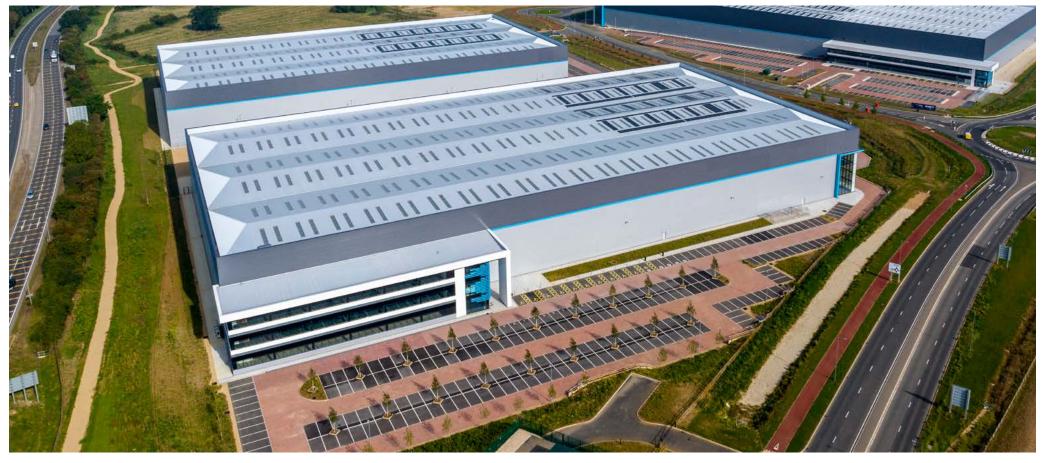

# PRIME LOGISTICS BUSINESS UNIT

- Located just a 10 minute drive time from Junction 13 and 14 of the M1 motorway
- 89% of GB population within 4.5hr drive time
- Situated at the heart of the Oxford to Cambridge Arc with a highly skilled and diversified workforce
- Best in class working environment
- Greater London is within 1 hour drive time
- M25 only a 32 minute drive

- PLP Commitment to delivering carbon net zero developments
- Grade A unit GIA 220,570 sq ft (20,492 sq m)
- Uncompromised unit specification
- Clear height to haunch 18m, cubic storage capacity 341,416 m3
- Yard depth 50m















## FOR A GREEN

PLP MK 220 is built to the PLP



with materials and products with reduced embodied carbon



#### **4 EV CHARGING POINTS**

car park designed to accommodate full EV installation\*



#### RAINWATER HARVESTING

high-level roof drainage system for rainwater recovery



#### **CARBON NET ZERO**

according to the UK Green Building Council (UKGBC) Framework



#### TIMBER FROM

FSC 100% sustainable sources



#### **FULLY METERED**

for energy and utility consumption



#### AT LEAST DOUBLE

the requirement of solar PV panels



#### 10% ROOF LIGHTS

coverage to reduce artificial lighting usage



rating



#### **CYCLE STORAGE**

and shower facilities



On-site



#### **LED MOTION**

sensor office lighting

#### **NET ZERO READY**

incorporated wherever possible