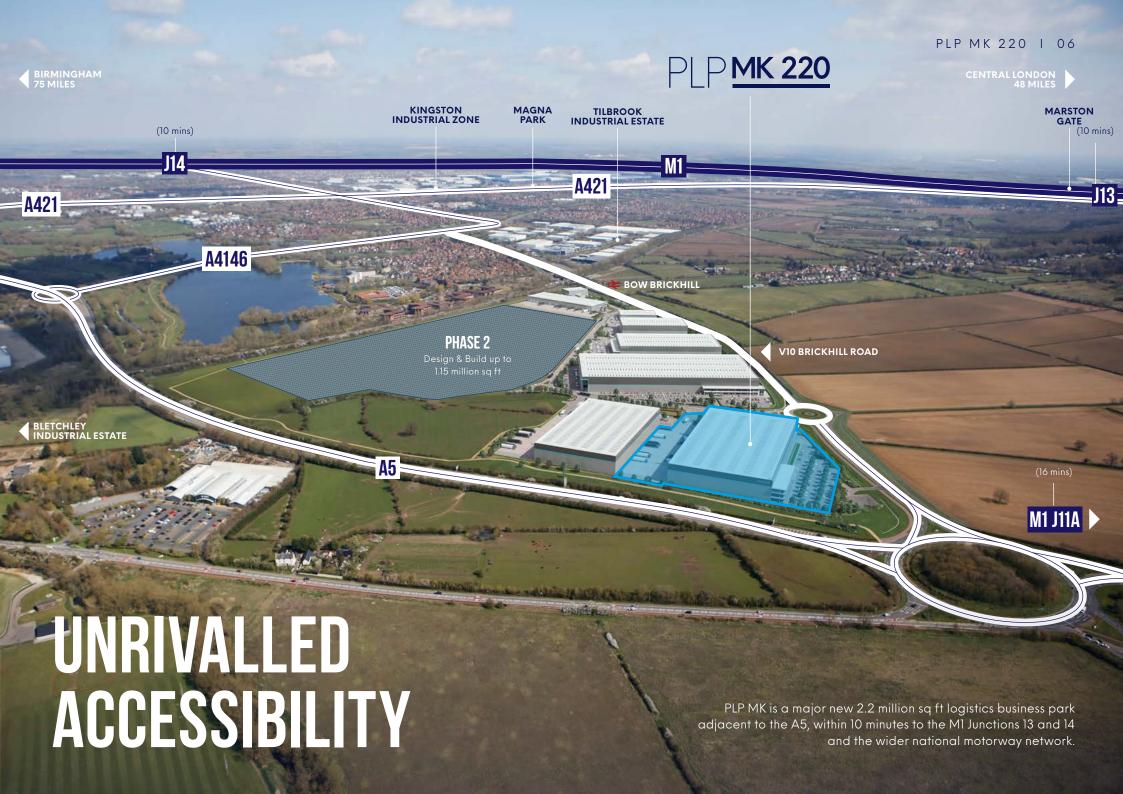

# PRIME LOGISTICS BUSINESS UNIT

- Located just a 10 minute drive time from Junction 13 and 14 of the M1 motorway
- 89% of GB population within 4.5hr drive time
- Situated at the heart of the Oxford to Cambridge Arc with a highly skilled and diversified workforce
- Best in class working environment
- Greater London is within 1 hour drive time
- M25 only a 32 minute drive

### **DESTINATION OF CHOICE**

With immediate access to M1 J11A/J13/14, Milton Keynes offers an unrivalled strategic location at the centre of the UK's logistics market.