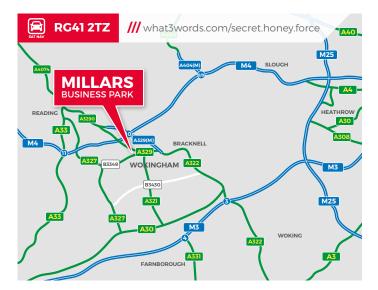

## **LOCATION**

This brand new development is located on Fishponds Close, just off the junction of Fishponds Road and Molly Millars Lane in the prime industrial district in Wokingham. It benefits from excellent connectivity, situated approximately 0.9 miles to the south west of Wokingham town centre and approximately 2 miles south of Wokingham train Station and the A329M. Junction 10 of the M4 is located approximately 6 miles north.

# **DRIVE TIMES**

| WOKINGHAM TRAIN STATION | 0.7 miles  |
|-------------------------|------------|
| A329(M)                 | 3.1 miles  |
| M4                      | 6.0 miles  |
| READING                 | 10.5 miles |
| HEATHROW AIRPORT        | 22.8 miles |
| LONDON                  | 41.3 miles |