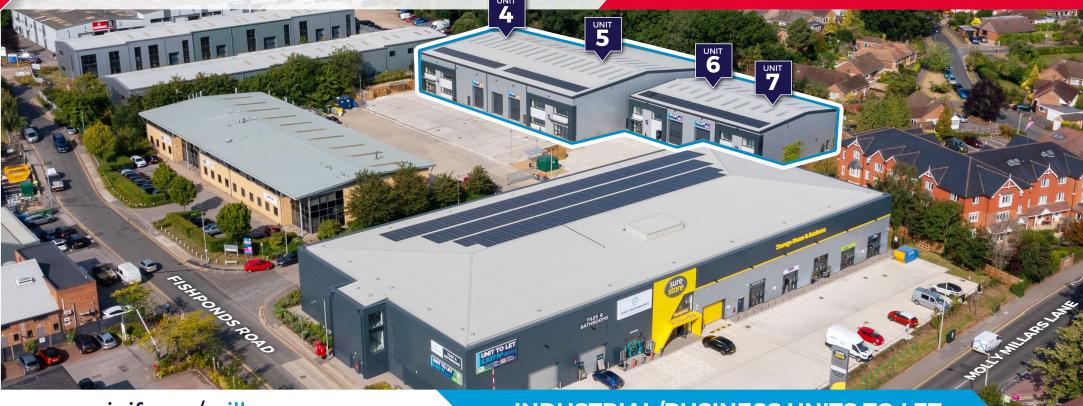

# NEW BUILD UNITS 4,692 - 22,506 ft<sup>2</sup>

WELL ESTABLISHED LOCATION

MIN. 6M & 7.5M EAVES HEIGHT

SHT POINTS

www.ipif.com/millars

**INDUSTRIAL/BUSINESS UNITS TO LET** 

MILLARS BUSINESS PARK FISHPONDS CLOSE, WOKINGHAM, RG41 2TZ

## **LOCATION**

This brand new development is located on Fishponds Close, just off the junction of Fishponds Road and Molly Millars Lane in the prime industrial district in Wokingham. It benefits from excellent connectivity, situated approximately 0.9 miles to the south west of Wokingham town centre and approximately 2 miles south of Wokingham train Station and the A329M. Junction 10 of the M4 is located approximately 6 miles north.