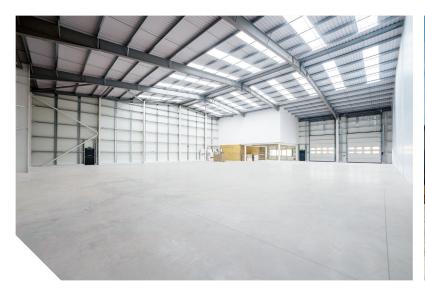

# **DESCRIPTION**

A new development of 4 Grade A industrial/warehouse units across two terraces. Capable of being taken individually or combined, units 4-5 benefit from a minimum 7.5m eaves height whilst units 6-7 benefit from a minimum 6m eaves height. All units benefit from an electric level access loading door (2 for Unit 5), fully fitted first floor offices, allocated car parking with EV charging and PV roof panels.