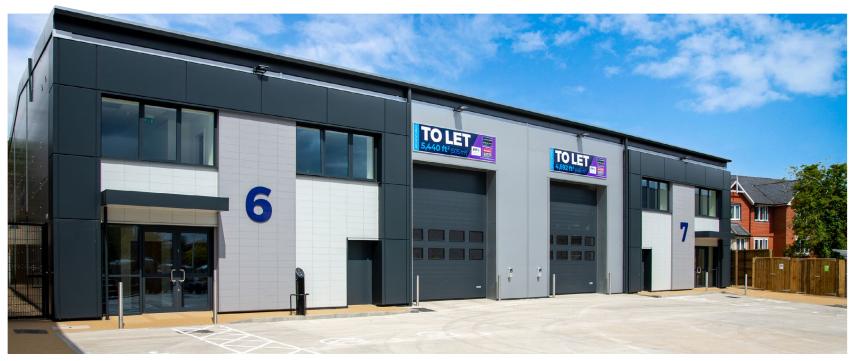

# **DESCRIPTION**

A new development of 4 Grade A industrial/warehouse units across two terraces. Capable of being taken individually or combined, units 4-5 benefit from a minimum 7.5m eaves height whilst units 6-7 benefit from a minimum 6m eaves height. All units benefit from an electric level access loading door (2 for Unit 5), fully fitted first floor offices, allocated car parking with EV charging and PV roof panels.

# **ACCOMMODATION**

Available accommodation comprises the following gross external areas (GEA):

|                                                                                 |                                                 |                                                         | 1                     |
|---------------------------------------------------------------------------------|-------------------------------------------------|---------------------------------------------------------|-----------------------|
| UNIT 4                                                                          | FT²                                             | M²                                                      | Car Parking           |
| Ground Floor Warehouse                                                          | 7,486                                           | 695.5                                                   | 12 spaces             |
| First Floor Offices                                                             | 1,212                                           | 112.5                                                   | 12 spaces             |
| TOTAL                                                                           | 8,698                                           | 808                                                     |                       |
| UNIT 5                                                                          | FT <sup>2</sup>                                 | M²                                                      | Car Parking           |
| Ground Floor Warehouse                                                          | 12,319.5                                        | 1,144.5                                                 |                       |
| First Floor Offices                                                             | 1,488.5                                         | 138.3                                                   | 17 spaces             |
| TOTAL                                                                           | 13,808                                          | 1,282.8                                                 |                       |
|                                                                                 | 13,500                                          | 1,202.0                                                 |                       |
| Unit 4 & 5 Combined                                                             | 22,506                                          | 2090.8                                                  |                       |
|                                                                                 |                                                 |                                                         |                       |
| UNIT 6                                                                          | FT <sup>2</sup>                                 | M²                                                      | Car Parking           |
|                                                                                 |                                                 |                                                         | Cai Faiking           |
| Ground Floor Warehouse                                                          | 4,712                                           | 437.8                                                   |                       |
| Ground Floor Warehouse First Floor Offices                                      | 4,712<br>728                                    | 437.8<br>67.6                                           | 6 spaces              |
|                                                                                 |                                                 |                                                         |                       |
| First Floor Offices                                                             | 728                                             | 67.6                                                    |                       |
| First Floor Offices  TOTAL                                                      | 728<br><b>5,440</b>                             | 67.6<br><b>505.4</b>                                    | 6 spaces              |
| First Floor Offices  TOTAL  UNIT 7                                              | 728<br>5,440<br>FT <sup>2</sup>                 | 67.6<br><b>505.4</b><br>M²                              | 6 spaces              |
| TOTAL  UNIT 7  Ground Floor Warehouse                                           | 728<br>5,440<br>FT <sup>2</sup><br>4,016        | 67.6<br><b>505.4</b><br>M <sup>2</sup><br>373.1         | 6 spaces  Car Parking |
| First Floor Offices  TOTAL  UNIT 7  Ground Floor Warehouse  First Floor Offices | 728<br>5,440<br>FT <sup>2</sup><br>4,016<br>676 | 67.6<br><b>505.4</b><br>M <sup>2</sup><br>373.1<br>62.8 | 6 spaces  Car Parking |