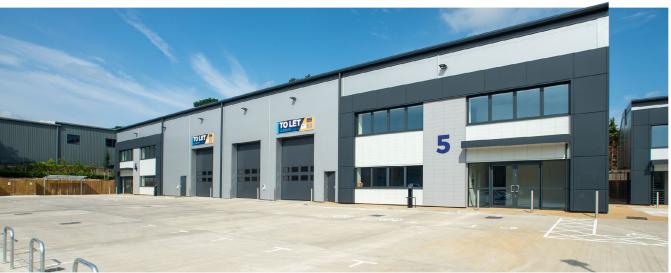

# NEW BUILD UNITS 4,692 - 22,506 ft<sup>2</sup>

WELL ESTABLISHED LOCATION

MIN. 6M & 7.5M EAVES HEIGHT

SHT POINTS

www.ipif.com/millars

**INDUSTRIAL/BUSINESS UNITS TO LET** 

MILLARS BUSINESS PARK FISHPONDS CLOSE, WOKINGHAM, RG41 2TZ

# **DESCRIPTION**

A new development of 4 Grade A industrial/warehouse units across two terraces. Capable of being taken individually or combined, units 4-5 benefit from a minimum 7.5m eaves height whilst units 6-7 benefit from a minimum 6m eaves height. All units benefit from an electric level access loading door (2 for Unit 5), fully fitted first floor offices, allocated car parking with EV charging and PV roof panels.