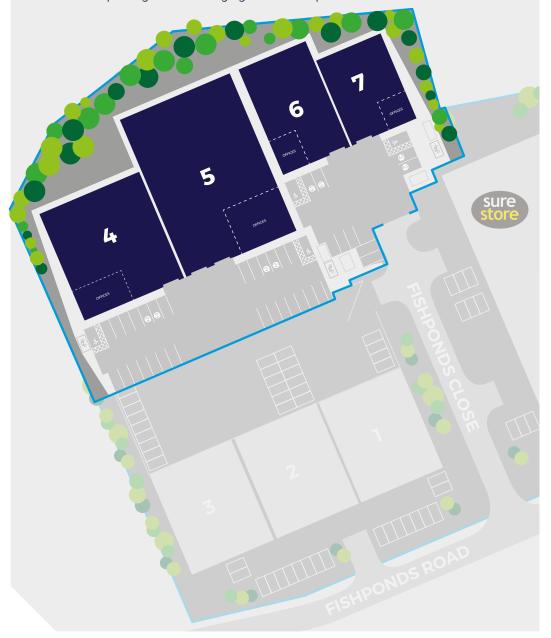

# **DESCRIPTION**

A new development of 4 Grade A industrial/warehouse units across two terraces. Capable of being taken individually or combined, units 4-5 benefit from a minimum 7.5m eaves height whilst units 6-7 benefit from a minimum 6m eaves height. All units benefit from an electric level access loading door (2 for Unit 5), fully fitted first floor offices, allocated car parking with EV charging and PV roof panels.

# **ACCOMMODATION**

Available accommodation comprises the following gross external areas (GEA):

|                                                                                 |                                                 |                                                         | 1                     |
|---------------------------------------------------------------------------------|-------------------------------------------------|---------------------------------------------------------|-----------------------|
| UNIT 4                                                                          | FT²                                             | M²                                                      | Car Parking           |
| Ground Floor Warehouse                                                          | 7,486                                           | 695.5                                                   | 12 spaces             |
| First Floor Offices                                                             | 1,212                                           | 112.5                                                   | 12 spaces             |
| TOTAL                                                                           | 8,698                                           | 808                                                     |                       |
| UNIT 5                                                                          | FT <sup>2</sup>                                 | M²                                                      | Car Parking           |
| Ground Floor Warehouse                                                          | 12,319.5                                        | 1,144.5                                                 |                       |
| First Floor Offices                                                             | 1,488.5                                         | 138.3                                                   | 17 spaces             |
| TOTAL                                                                           | 13,808                                          | 1,282.8                                                 |                       |
|                                                                                 | 13,500                                          | 1,202.0                                                 |                       |
| Unit 4 & 5 Combined                                                             | 22,506                                          | 2090.8                                                  |                       |
|                                                                                 |                                                 |                                                         |                       |
| UNIT 6                                                                          | FT <sup>2</sup>                                 | M²                                                      | Car Parking           |
|                                                                                 |                                                 |                                                         | Cai Faiking           |
| Ground Floor Warehouse                                                          | 4,712                                           | 437.8                                                   |                       |
| Ground Floor Warehouse First Floor Offices                                      | 4,712<br>728                                    | 437.8<br>67.6                                           | 6 spaces              |
|                                                                                 |                                                 |                                                         |                       |
| First Floor Offices                                                             | 728                                             | 67.6                                                    |                       |
| First Floor Offices  TOTAL                                                      | 728<br><b>5,440</b>                             | 67.6<br><b>505.4</b>                                    | 6 spaces              |
| First Floor Offices  TOTAL  UNIT 7                                              | 728<br>5,440<br>FT <sup>2</sup>                 | 67.6<br><b>505.4</b><br>M²                              | 6 spaces              |
| TOTAL  UNIT 7  Ground Floor Warehouse                                           | 728<br>5,440<br>FT <sup>2</sup><br>4,016        | 67.6<br><b>505.4</b><br>M <sup>2</sup><br>373.1         | 6 spaces  Car Parking |
| First Floor Offices  TOTAL  UNIT 7  Ground Floor Warehouse  First Floor Offices | 728<br>5,440<br>FT <sup>2</sup><br>4,016<br>676 | 67.6<br><b>505.4</b><br>M <sup>2</sup><br>373.1<br>62.8 | 6 spaces  Car Parking |