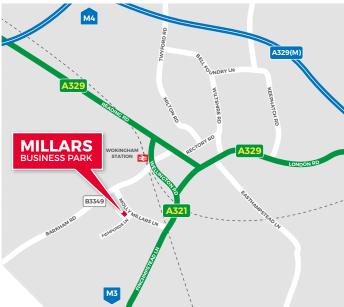

## **LOCATION**

This brand new development is located on Fishponds Close, just off the junction of Fishponds Road and Molly Millars Lane in the prime industrial district in Wokingham. It benefits from excellent connectivity, situated approximately 0.9 miles to the south west of Wokingham town centre and approximately 2 miles south of Wokingham train Station and the A329M. Junction 10 of the M4 is located approximately 6 miles north.

# **DRIVE TIMES**

| WOKINGHAM TRAIN STATION | 0.7 miles  |
|-------------------------|------------|
| A329(M)                 | 3.1 miles  |
| M4                      | 6.0 miles  |
| READING                 | 10.5 miles |
| HEATHROW AIRPORT        | 22.8 miles |
| LONDON                  | 41.3 miles |