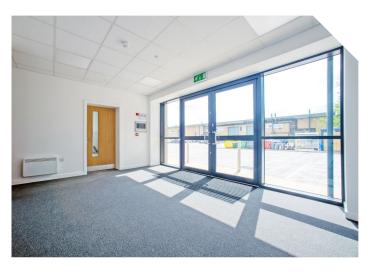

# **DESCRIPTION**

A new development of 4 Grade A industrial/warehouse units across two terraces. Capable of being taken individually or combined, units 4-5 benefit from a minimum 7.5m eaves height whilst units 6-7 benefit from a minimum 6m eaves height. All units benefit from an electric level access loading door (2 for Unit 5), fully fitted first floor offices, allocated car parking with EV charging and PV roof panels.