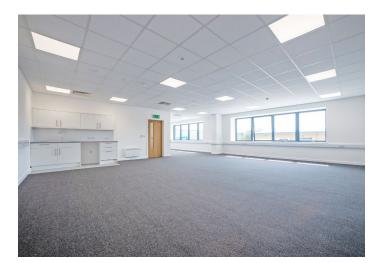

# **DESCRIPTION**

A new development of 4 Grade A industrial/warehouse units across two terraces. Capable of being taken individually or combined, units 4-5 benefit from a minimum 7.5m eaves height whilst units 6-7 benefit from a minimum 6m eaves height. All units benefit from an electric level access loading door (2 for Unit 5), fully fitted first floor offices, allocated car parking with EV charging and PV roof panels.