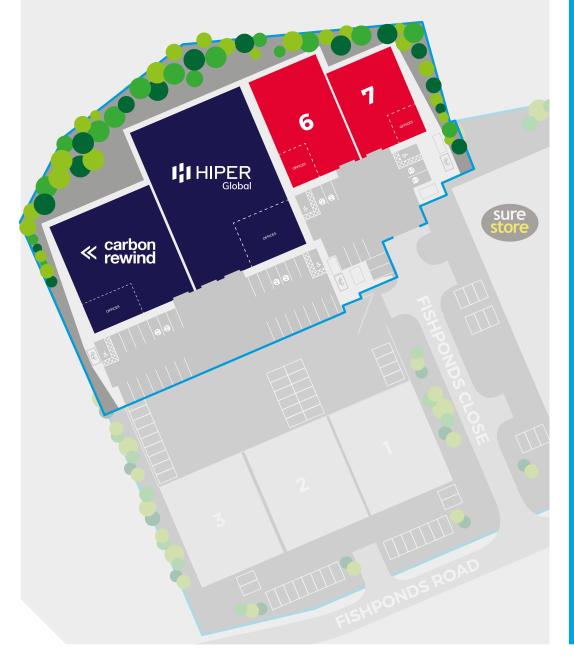

## MILLARS BUSINESS PARK FISHPONDS CLOSE, WOKINGHAM, RG41 2TZ

#### DESCRIPTION

A new development of 4 Grade A industrial/warehouse units across two terraces. Capable of being taken individually or combined, units 6-7 benefit from a minimum 6m eaves height. Both units benefit from an electric level access loading door, fully-fitted first floor offices, allocated car parking with EV charging and PV roof panels.

| UNIT 6                 | FT <sup>2</sup> | M²    | Car Parking |
|------------------------|-----------------|-------|-------------|
| Ground Floor Warehouse | 4,712           | 437.8 | 6 spaces    |
| First Floor Offices    | 728             | 67.6  | EPC         |
| TOTAL                  | 5,440           | 505.4 | A-2         |
|                        |                 |       |             |
| UNIT 7                 | FT <sup>2</sup> | M²    | Car Parking |
| Ground Floor Warehouse | 4,016           | 373.1 | 5 spaces    |
| First Floor Offices    | 676             | 62.8  | EPC         |
| TOTAL                  | 4,692           | 435.9 | A – 1       |
|                        |                 |       |             |
| Unit 6 & 7 Combined    | 10,132          | 941.3 |             |

#### LOCATION

This brand new development is located on Fishponds Close, just off the junction of Fishponds Road and Molly Millars Lane in the prime industrial district in Wokingham. It benefits from excellent connectivity, situated approximately 0.9 miles to the south west of Wokingham town centre and approximately 2 miles south of Wokingham train Station and the A329M. Junction 10 of the M4 is located approximately 6 miles north.