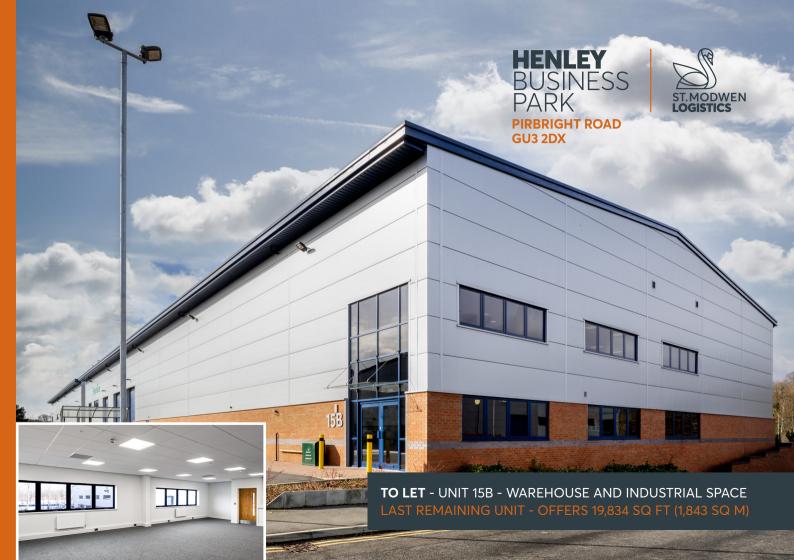

# THE DEVELOPMENT

HENLEY BUSINESS PARK IS THE LARGEST COMMERCIAL REGENERATION PROJECT IN WEST SURREY. WITH 300,000 SQ FT OF NEW FLOOR SPACE HAVING BEEN DEVELOPED IN 23 BUILDINGS, 22 OF WHICH ARE NOW FULLY OCCUPIED, THE PARK IS UNDOUBTEDLY THE PROVEN LOCATION OF CHOICE FOR BUSINESSES IN SURREY.

Unit 15B is a semi-detach unit occupying a prominent corner position in the estate.

| UNIT |                                   | SQ FT  | SQ M     | EPC RATING | PARKING |
|------|-----------------------------------|--------|----------|------------|---------|
| 15B  | GROUND FLOOR INDUSTRIAL/WAREHOUSE | 18,035 | 1,675.46 |            |         |
|      | FIRST FLOOR OFFICE                | 1,799  | 167.16   | В          | 24      |
|      | TOTAL                             | 19,834 | 1,843    |            |         |

The unit has loading door access with suitable external areas for articulated lorry parking and manoeuvring plus car parking.

Further details available on request.

Tim Clement 07970 092 974 tim.clement@ eu.jll.com