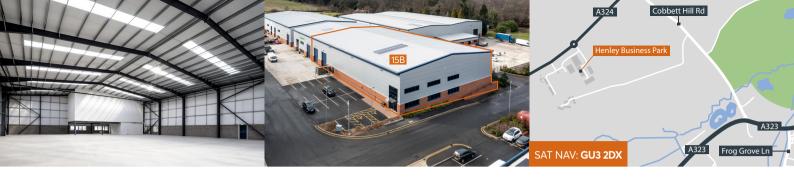

Unit 15B is a semi-detach unit occupying a prominent corner position in the estate.

| UNIT |                                   | SQ FT  | SQ M     | EPC RATING | PARKING |
|------|-----------------------------------|--------|----------|------------|---------|
| 15B  | GROUND FLOOR INDUSTRIAL/WAREHOUSE | 18,035 | 1,675.46 |            |         |
|      | FIRST FLOOR OFFICE                | 1,799  | 167.16   | В          | 24      |
|      | TOTAL                             | 19,834 | 1,843    |            |         |

The unit has loading door access with suitable external areas for articulated lorry parking and manoeuvring plus car parking.

Further details available on request.

Tim Clement 07970 092 974 tim.clement@ eu.jll.com

### INDUSTRIAL / WAREHOUSE

- 8 metres clear eaves height
- Column free
- 2 electrically operated level access loading doors
- Floor loading 37 Kn / sq m