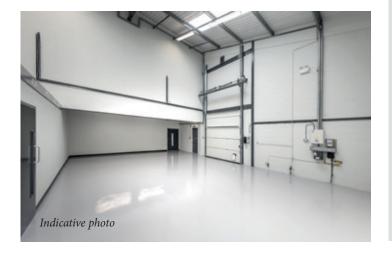

# **FEATURES**

The property benefits from:

- 5.25m to eaves
- Up and over loading door
- First floor office with heating, lighting and power
- 2 x WC
- 5 car parking spaces
- 3 phase electricity
- Gas supply
- EPC E-116

| FLOOR AREAS                                                | SQ FT | SQ M   |
|------------------------------------------------------------|-------|--------|
| FF OFFICE                                                  | 908   | 84.40  |
| GF WAREHOUSE                                               | 1,830 | 170.00 |
| TOTAL                                                      | 2,738 | 254.00 |
| GEA ALL SUBJECT TO FINAL MEASUREMENTS FOLLOWING COMPLETION |       |        |