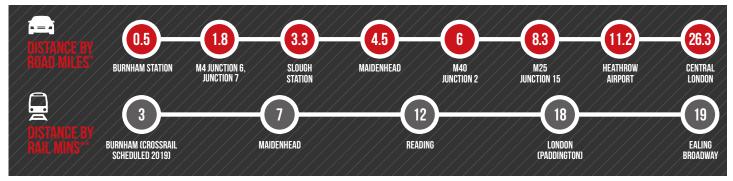

# **DISTANCES**

SOURCE: \* FROM 893 PLYMOUTH ROAD SL1 4LP SOURCE: THE AA \*\* TIMES FROM SLOUGH STATION. SOURCE: NATIONAL RAIL ENQUIRIES