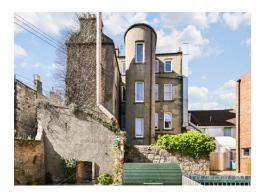

## KILGOUR

PROPERTY

106/6 Portobello High Street, Portobello, Edinburgh, EH15 1AL

- Lounge
- Separate Kitchen
- 2 Bedroom
- Bathroom
- Gas Central Heating

- Double Glazing
- Shared Gardens
- Secure Entry System
- Council Tax Band B
- EPC Band D

## Description

A stylish and very well presented top floor flat that has excellent views to both the front and rear of the property. It is superbly placed to take advantage of the many day to day amenities it has on its doorstep and is also ideally placed for commuting throughout the city and further afield. Entrance into the building is gained via a secure entry system and there is a shared garden/patio area to the rear.