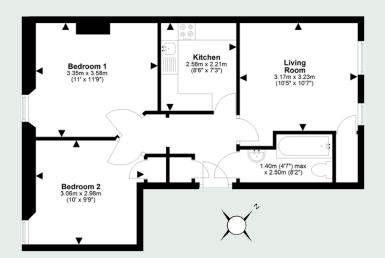

## KILGOUR

PROPERTY

106/6 Portobello High Street, Portobello, Edinburgh, EH15 1AL

- Lounge
- Separate Kitchen
- 2 Bedroom
- Bathroom
- Gas Central Heating

- Double Glazing
- Shared Gardens
- Secure Entry System
- Council Tax Band B
- EPC Band D

## Description

A stylish and very well presented top floor flat that has excellent views to both the front and rear of the property. It is superbly placed to take advantage of the many day to day amenities it has on its doorstep and is also ideally placed for commuting throughout the city and further afield. Entrance into the building is gained via a secure entry system and there is a shared garden/patio area to the rear.