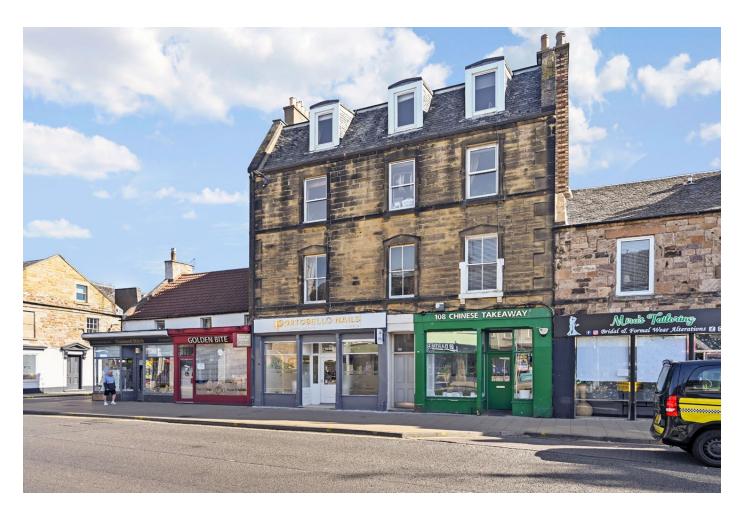

## KILGOUR

PROPERTY

106/6 Portobello High Street, Portobello, Edinburgh, EH15 1AL

- Lounge
- Separate Kitchen
- 2 Bedroom
- Bathroom
- Gas Central Heating

- Double Glazing
- Shared Gardens
- Secure Entry System
- Council Tax Band B
- EPC Band D

## Description

A stylish and very well presented top floor flat that has excellent views to both the front and rear of the property. It is superbly placed to take advantage of the many day to day amenities it has on its doorstep and is also ideally placed for commuting throughout the city and further afield. Entrance into the building is gained via a secure entry system and there is a shared garden/patio area to the rear.