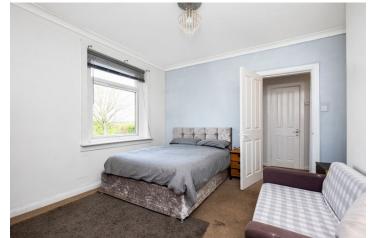

| Lounge    | 15'9 x 12'6  | 4.81 x 3.82m |
|-----------|--------------|--------------|
| Kitchen   | 10'9 x 9'5   | 3.28 x 2.88m |
| Bedroom 1 | 12'11 x 12'4 | 3.94 x 3.76m |
| Bedroom 2 | 12'11 x 10'1 | 3.94 x 3.08m |
| Bathroom  | 6'8 x 6'3    | 2.02 x 1.90m |