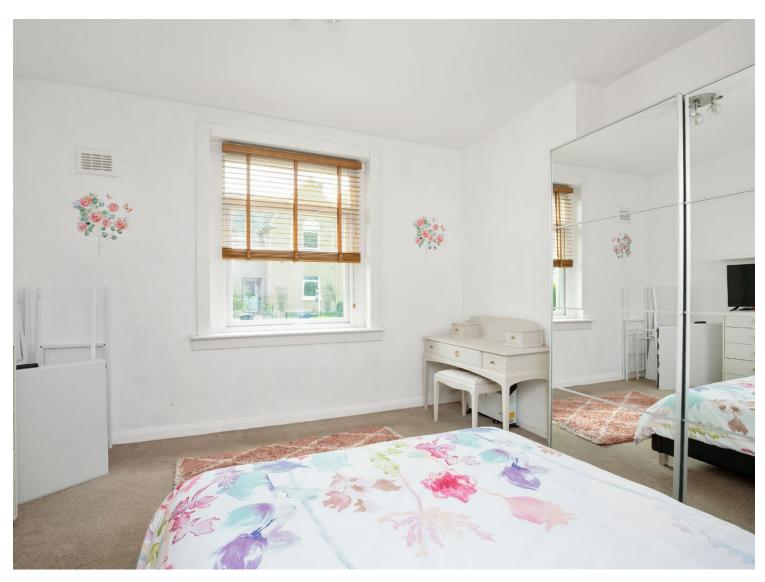

| Lounge    | 15'9 x 12'6  | 4.81 x 3.82m |
|-----------|--------------|--------------|
| Kitchen   | 10'9 x 9'5   | 3.28 x 2.88m |
| Bedroom 1 | 12'11 x 12'4 | 3.94 x 3.76m |
| Bedroom 2 | 12'11 x 10'1 | 3.94 x 3.08m |
| Bathroom  | 6'8 x 6'3    | 2.02 x 1.90m |