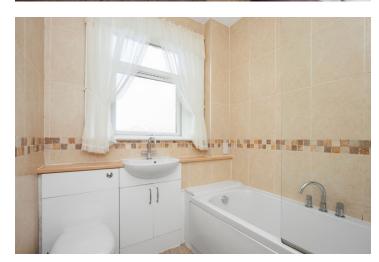

| Lounge    | 15'9 x 12'6  | 4.81 x 3.82m |
|-----------|--------------|--------------|
| Kitchen   | 10'9 x 9'5   | 3.28 x 2.88m |
| Bedroom 1 | 12'11 x 12'4 | 3.94 x 3.76m |
| Bedroom 2 | 12'11 x 10'1 | 3.94 x 3.08m |
| Bathroom  | 6'8 x 6'3    | 2.02 x 1.90m |