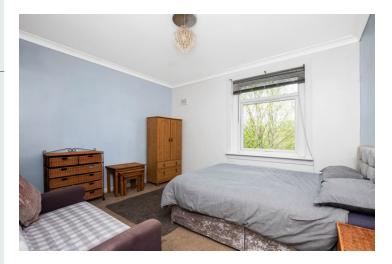

| Lounge    | 15'9 x 12'6  | 4.81 x 3.82m |
|-----------|--------------|--------------|
| Kitchen   | 10'9 x 9'5   | 3.28 x 2.88m |
| Bedroom 1 | 12'11 x 12'4 | 3.94 x 3.76m |
| Bedroom 2 | 12'11 x 10'1 | 3.94 x 3.08m |
| Bathroom  | 6'8 x 6'3    | 2.02 x 1.90m |