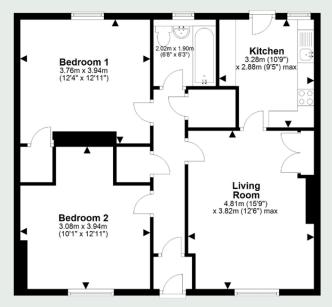

| Lounge    | 15'9 x 12'6  | 4.81 x 3.82m |
|-----------|--------------|--------------|
| Kitchen   | 10'9 x 9'5   | 3.28 x 2.88m |
| Bedroom 1 | 12'11 x 12'4 | 3.94 x 3.76m |
| Bedroom 2 | 12'11 x 10'1 | 3.94 x 3.08m |
| Bathroom  | 6'8 x 6'3    | 2.02 x 1.90m |