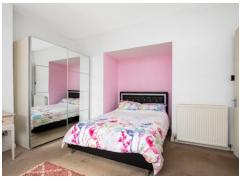

| Lounge    | 15'9 x 12'6  | 4.81 x 3.82m |
|-----------|--------------|--------------|
| Kitchen   | 10'9 x 9'5   | 3.28 x 2.88m |
| Bedroom 1 | 12'11 x 12'4 | 3.94 x 3.76m |
| Bedroom 2 | 12'11 x 10'1 | 3.94 x 3.08m |
| Bathroom  | 6'8 x 6'3    | 2.02 x 1.90m |