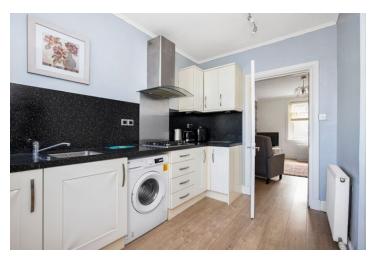

### **Description**

A very well located main door flat located in a sought after area that is surrounded by amenities and very well placed for commuting.

The property will appeal to a number of buyers and benefits from gas central heating and is fully double glazed. Externally there are large shared gardens to the rear of the building and a private garden to the front.

| Lounge    | 15'9 x 12'6  | 4.81 x 3.82m |
|-----------|--------------|--------------|
| Kitchen   | 10'9 x 9'5   | 3.28 x 2.88m |
| Bedroom 1 | 12'11 x 12'4 | 3.94 x 3.76m |
| Bedroom 2 | 12'11 x 10'1 | 3.94 x 3.08m |
| Bathroom  | 6'8 x 6'3    | 2.02 x 1.90m |