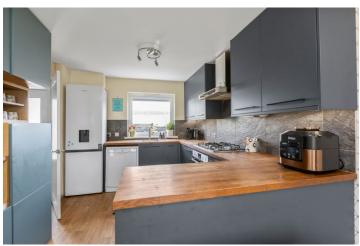

### **Description**

A superbly presented mid terrace villa with a fabulous open outlook that will appeal to a number of buyers due to its sought after location and ease for commuting. The property has gas central heating and is fully double glazed. Externally there is well maintained private gardens to the front and rear as well as on street parking.

| Lounge        | 18'1 x 10'10 | 5.50 x 3.30m |
|---------------|--------------|--------------|
| Kitchen/Diner | 18'1 x 10'6  | 5.50 x 3.19m |
| Bedroom 1     | 13'9 x 12'2  | 4.19 x 3.70m |
| Bedroom 2     | 11'1 x 9'0   | 3.38 x 2.74m |
| Bedroom 3     | 8'9 x 7'10   | 2.67 x 2.40m |
| Bathroom      | 6′7 x 5′7    | 2.00 x 1.70m |