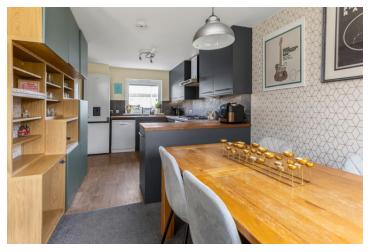

### **Description**

A superbly presented mid terrace villa with a fabulous open outlook that will appeal to a number of buyers due to its sought after location and ease for commuting. The property has gas central heating and is fully double glazed. Externally there is well maintained private gardens to the front and rear as well as on street parking.

| Lounge        | 18'1 x 10'10 | 5.50 x 3.30m |
|---------------|--------------|--------------|
| Kitchen/Diner | 18'1 x 10'6  | 5.50 x 3.19m |
| Bedroom 1     | 13'9 x 12'2  | 4.19 x 3.70m |
| Bedroom 2     | 11'1 x 9'0   | 3.38 x 2.74m |
| Bedroom 3     | 8'9 x 7'10   | 2.67 x 2.40m |
| Bathroom      | 6′7 x 5′7    | 2.00 x 1.70m |