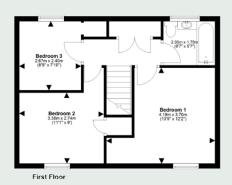

| Lounge        | 18'1 x 10'10 | 5.50 x 3.30m |
|---------------|--------------|--------------|
| Kitchen/Diner | 18'1 x 10'6  | 5.50 x 3.19m |
| Bedroom 1     | 13'9 x 12'2  | 4.19 x 3.70m |
| Bedroom 2     | 11'1 x 9'0   | 3.38 x 2.74m |
| Bedroom 3     | 8'9 x 7'10   | 2.67 x 2.40m |
| Bathroom      | 6′7 x 5′7    | 2.00 x 1.70m |