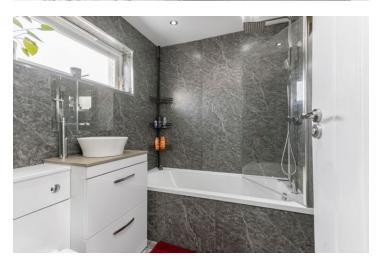

| Lounge        | 18'1 x 10'10 | 5.50 x 3.30m |
|---------------|--------------|--------------|
| Kitchen/Diner | 18'1 x 10'6  | 5.50 x 3.19m |
| Bedroom 1     | 13'9 x 12'2  | 4.19 x 3.70m |
| Bedroom 2     | 11'1 x 9'0   | 3.38 x 2.74m |
| Bedroom 3     | 8'9 x 7'10   | 2.67 x 2.40m |
| Bathroom      | 6′7 x 5′7    | 2.00 x 1.70m |