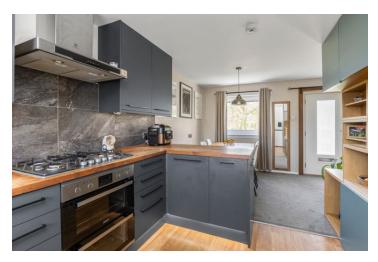

### **Description**

A superbly presented mid terrace villa with a fabulous open outlook that will appeal to a number of buyers due to its sought after location and ease for commuting. The property has gas central heating and is fully double glazed. Externally there is well maintained private gardens to the front and rear as well as on street parking.

| Lounge        | 18'1 x 10'10 | 5.50 x 3.30m |
|---------------|--------------|--------------|
| Kitchen/Diner | 18'1 x 10'6  | 5.50 x 3.19m |
| Bedroom 1     | 13'9 x 12'2  | 4.19 x 3.70m |
| Bedroom 2     | 11'1 x 9'0   | 3.38 x 2.74m |
| Bedroom 3     | 8'9 x 7'10   | 2.67 x 2.40m |
| Bathroom      | 6′7 x 5′7    | 2.00 x 1.70m |