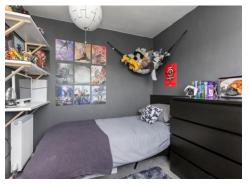

| Lounge        | 18'1 x 10'10 | 5.50 x 3.30m |
|---------------|--------------|--------------|
| Kitchen/Diner | 18'1 x 10'6  | 5.50 x 3.19m |
| Bedroom 1     | 13'9 x 12'2  | 4.19 x 3.70m |
| Bedroom 2     | 11'1 x 9'0   | 3.38 x 2.74m |
| Bedroom 3     | 8'9 x 7'10   | 2.67 x 2.40m |
| Bathroom      | 6′7 x 5′7    | 2.00 x 1.70m |