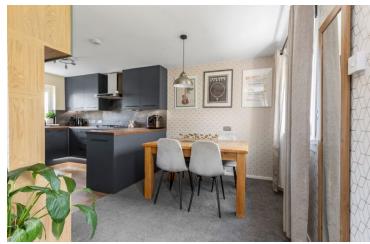

### **Description**

A superbly presented mid terrace villa with a fabulous open outlook that will appeal to a number of buyers due to its sought after location and ease for commuting. The property has gas central heating and is fully double glazed. Externally there is well maintained private gardens to the front and rear as well as on street parking.

| Lounge        | 18'1 x 10'10 | 5.50 x 3.30m |
|---------------|--------------|--------------|
| Kitchen/Diner | 18'1 x 10'6  | 5.50 x 3.19m |
| Bedroom 1     | 13'9 x 12'2  | 4.19 x 3.70m |
| Bedroom 2     | 11'1 x 9'0   | 3.38 x 2.74m |
| Bedroom 3     | 8'9 x 7'10   | 2.67 x 2.40m |
| Bathroom      | 6′7 x 5′7    | 2.00 x 1.70m |