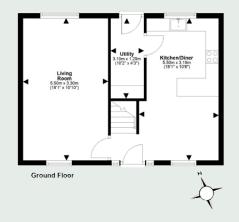

| Lounge        | 18'1 x 10'10 | 5.50 x 3.30m |
|---------------|--------------|--------------|
| Kitchen/Diner | 18'1 x 10'6  | 5.50 x 3.19m |
| Bedroom 1     | 13'9 x 12'2  | 4.19 x 3.70m |
| Bedroom 2     | 11'1 x 9'0   | 3.38 x 2.74m |
| Bedroom 3     | 8'9 x 7'10   | 2.67 x 2.40m |
| Bathroom      | 6′7 x 5′7    | 2.00 x 1.70m |