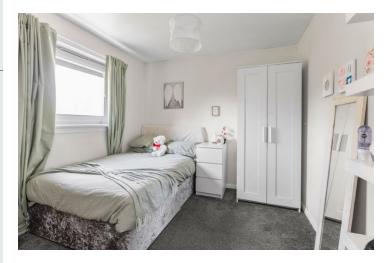

| Lounge        | 18'1 x 10'10 | 5.50 x 3.30m |
|---------------|--------------|--------------|
| Kitchen/Diner | 18'1 x 10'6  | 5.50 x 3.19m |
| Bedroom 1     | 13'9 x 12'2  | 4.19 x 3.70m |
| Bedroom 2     | 11'1 x 9'0   | 3.38 x 2.74m |
| Bedroom 3     | 8'9 x 7'10   | 2.67 x 2.40m |
| Bathroom      | 6′7 x 5′7    | 2.00 x 1.70m |