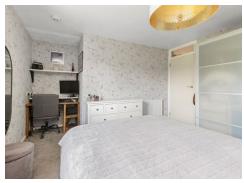

| Lounge        | 18'1 x 10'10 | 5.50 x 3.30m |
|---------------|--------------|--------------|
| Kitchen/Diner | 18'1 x 10'6  | 5.50 x 3.19m |
| Bedroom 1     | 13'9 x 12'2  | 4.19 x 3.70m |
| Bedroom 2     | 11'1 x 9'0   | 3.38 x 2.74m |
| Bedroom 3     | 8'9 x 7'10   | 2.67 x 2.40m |
| Bathroom      | 6′7 x 5′7    | 2.00 x 1.70m |