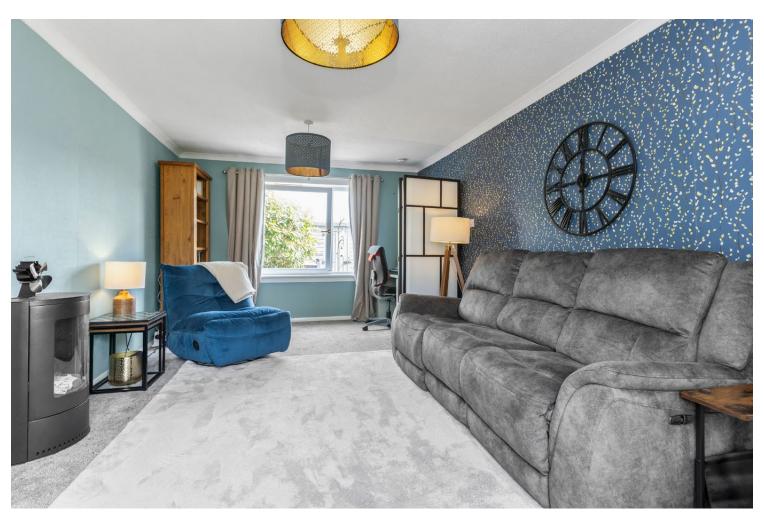

### **Description**

A superbly presented mid terrace villa with a fabulous open outlook that will appeal to a number of buyers due to its sought after location and ease for commuting. The property has gas central heating and is fully double glazed. Externally there is well maintained private gardens to the front and rear as well as on street parking.

| Lounge        | 18'1 x 10'10 | 5.50 x 3.30m |
|---------------|--------------|--------------|
| Kitchen/Diner | 18'1 x 10'6  | 5.50 x 3.19m |
| Bedroom 1     | 13'9 x 12'2  | 4.19 x 3.70m |
| Bedroom 2     | 11'1 x 9'0   | 3.38 x 2.74m |
| Bedroom 3     | 8'9 x 7'10   | 2.67 x 2.40m |
| Bathroom      | 6′7 x 5′7    | 2.00 x 1.70m |