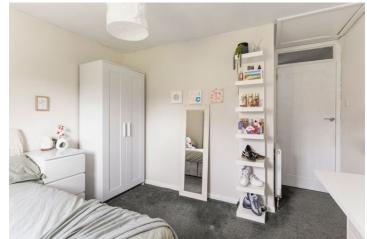

| Lounge        | 18'1 x 10'10 | 5.50 x 3.30m |
|---------------|--------------|--------------|
| Kitchen/Diner | 18'1 x 10'6  | 5.50 x 3.19m |
| Bedroom 1     | 13'9 x 12'2  | 4.19 x 3.70m |
| Bedroom 2     | 11'1 x 9'0   | 3.38 x 2.74m |
| Bedroom 3     | 8'9 x 7'10   | 2.67 x 2.40m |
| Bathroom      | 6′7 x 5′7    | 2.00 x 1.70m |