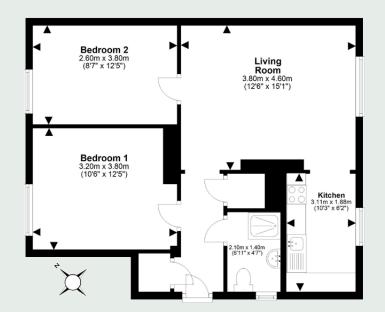

# KILGOUR

PROPERTY

28 Shadepark Gardens, Dalkeith, EH22 1BX

- Lounge
- Separate Kitchen
- 2 Bedrooms
- Bathroom
- Gas Central Heating

- Double Glazing
- Private Gardens
- On Street Parking
- Council Tax Band B
- EPC Band C

### **Description**

A very well presented main door lower villa set within a popular location ideal for local amenities and very well placed for commuting. It is the ideal home for first time & investment buyers as well as downsizers.