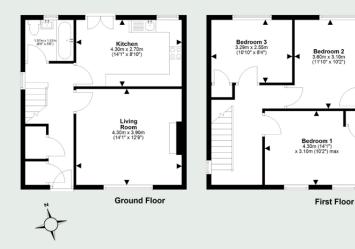

# KILGOUR

PROPERTY

89 Charles Street, Penicuik, EH26 0HJ

- Lounge
- Kitchen
- 3 Bedrooms
- Bathroom
- Gas Central Heating
- Double Glazing

- Large Private Gardens
- Multi Vehicle Driveway
- Large Plot
- Council Tax Band C
- EPC Band D