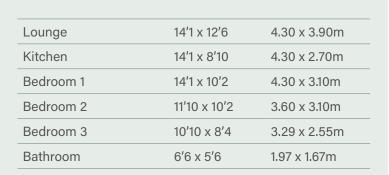

# KILGOUR

PROPERTY

89 Charles Street, Penicuik, EH26 0HJ

- Lounge
- Kitchen
- 3 Bedrooms
- Bathroom
- Gas Central Heating
- Double Glazing

- Large Private Gardens
- Multi Vehicle Driveway
- Large Plot
- Council Tax Band C
- EPC Band D