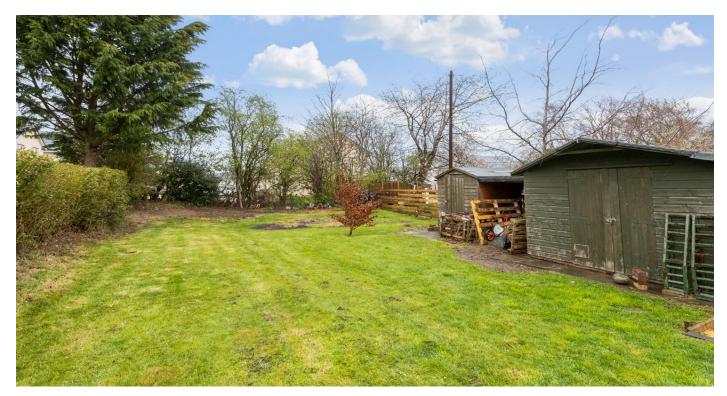

Externally there are private gardens to the front side and rear as well as a driveway that will take multiple cars. Of particular note is the large plot that the property is located on and early viewing is recommended to appreciate what is on offer.