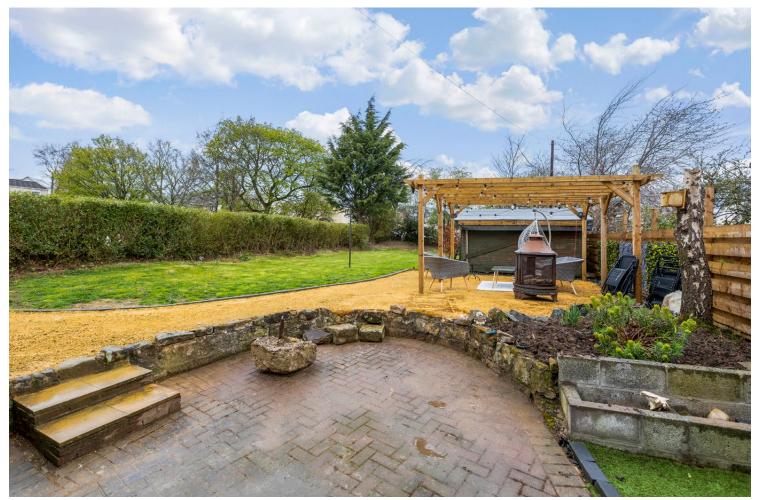

Externally there are private gardens to the front side and rear as well as a driveway that will take multiple cars. Of particular note is the large plot that the property is located on and early viewing is recommended to appreciate what is on offer.