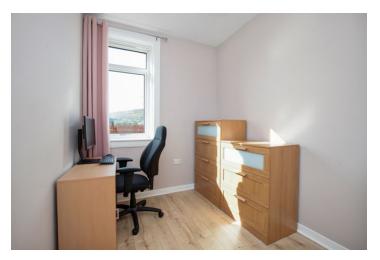

| Lounge    | 16'6 x 12'6 | 5.02 x 3.82m |
|-----------|-------------|--------------|
| Kitchen   | 10'1 x 5'10 | 3.08 x 1.79m |
| Bedroom 1 | 12'8 x 7'11 | 3.87 x 2.42m |
| Bedroom 2 | 10'1 x 7'3  | 3.08 x 2.21m |
| Bathroom  | 7'4 x 4'8   | 2.24 x 1.42m |