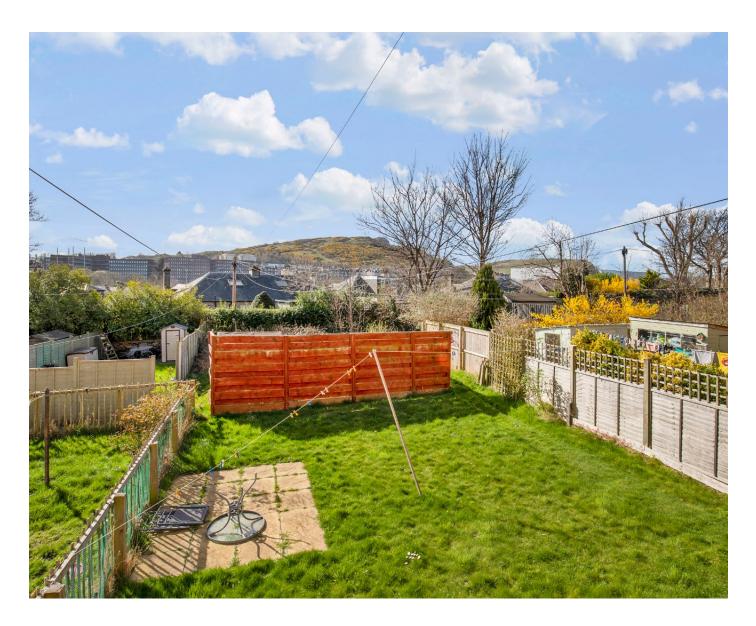

Externally there are private gardens to the front and rear as well as a shared drying green and you will also find ample on street parking.