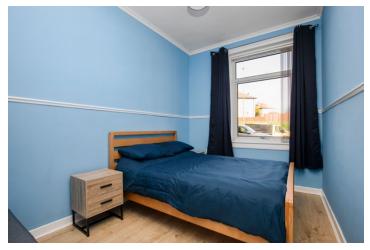

| Lounge    | 16'6 x 12'6 | 5.02 x 3.82m |
|-----------|-------------|--------------|
| Kitchen   | 10'1 x 5'10 | 3.08 x 1.79m |
| Bedroom 1 | 12'8 x 7'11 | 3.87 x 2.42m |
| Bedroom 2 | 10'1 x 7'3  | 3.08 x 2.21m |
| Bathroom  | 7'4 x 4'8   | 2.24 x 1.42m |