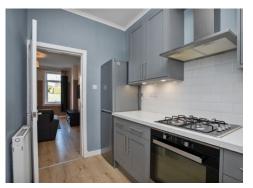

### **Description**

A very well presented ground floor flat located in a popular and sought after location close to amenities and very well placed for commuting around the city.

The property will appeal to a number of buyers and is in move in condition. There is gas central heating and double glazing.

| Lounge    | 16'6 x 12'6 | 5.02 x 3.82m |
|-----------|-------------|--------------|
| Kitchen   | 10'1 x 5'10 | 3.08 x 1.79m |
| Bedroom 1 | 12'8 x 7'11 | 3.87 x 2.42m |
| Bedroom 2 | 10'1 x 7'3  | 3.08 x 2.21m |
| Bathroom  | 7'4 x 4'8   | 2.24 x 1.42m |