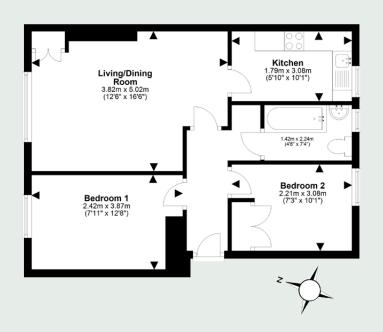

| Lounge    | 16'6 x 12'6 | 5.02 x 3.82m |
|-----------|-------------|--------------|
| Kitchen   | 10'1 x 5'10 | 3.08 x 1.79m |
| Bedroom 1 | 12'8 x 7'11 | 3.87 x 2.42m |
| Bedroom 2 | 10'1 x 7'3  | 3.08 x 2.21m |
| Bathroom  | 7'4 x 4'8   | 2.24 x 1.42m |