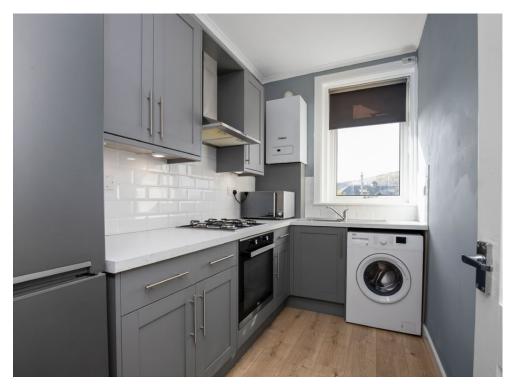

### **Description**

A very well presented ground floor flat located in a popular and sought after location close to amenities and very well placed for commuting around the city.

The property will appeal to a number of buyers and is in move in condition. There is gas central heating and double glazing.

| Lounge    | 16'6 x 12'6 | 5.02 x 3.82m |
|-----------|-------------|--------------|
| Kitchen   | 10'1 x 5'10 | 3.08 x 1.79m |
| Bedroom 1 | 12'8 x 7'11 | 3.87 x 2.42m |
| Bedroom 2 | 10'1 x 7'3  | 3.08 x 2.21m |
| Bathroom  | 7'4 x 4'8   | 2.24 x 1.42m |