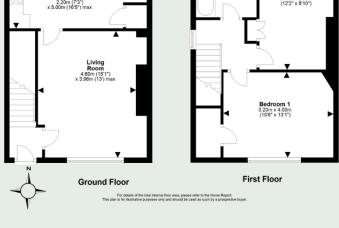

# KILGOUR

PROPERTY

41 Buxley Road, Elphinstone, Tranent, EH33 2LW

Lounge

Gas Central Heating

Kitchen/Diner

Double Glazing

2 Bedrooms

Council Tax – Band B

■ Bathroom

■ EPC - Band C

Viewing by appointment through selling agent on 0131 273 5233