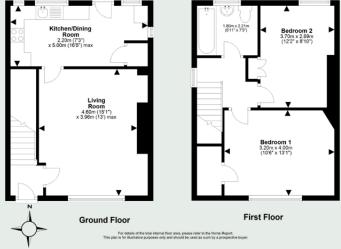

# KILGOUR

PROPERTY

41 Buxley Road, Elphinstone, Tranent, EH33 2LW

Lounge

Gas Central Heating

Kitchen/Diner

Double Glazing

2 Bedrooms

### Description

An excellent opportunity to purchase this very well presented semi detached villa set in the peaceful and sought after village of Elphinstone in East Lothian.

The property will appeal to a number of buyers and benefits from having gas central heating and double glazing.

Externally there are private gardens to the front and rear and a driveway for secure off street parking.