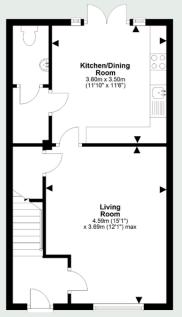

**Ground Floor** First Floor For details of the total internal floor area, please refer to the Home Report. This plan is for illustrative purposes only and should be used as such by a prospective buyer.

| Lounge        | 15'1 x 12'1  | 4.59 x 3.69m |
|---------------|--------------|--------------|
| Kitchen/Diner | 11'10 x 11'6 | 3.60 x 3.50m |
| Bedroom 1     | 12'9 x 11'10 | 3.90 x 3.62m |
| Bedroom 2     | 10'10 x 9'10 | 3.31 x 2.99m |
| Bedroom 3     | 10'2 x 6'7   | 3.11 x 2.00m |
| Bathroom      | 6'3 x 6'3    | 1.90 x 1.90m |