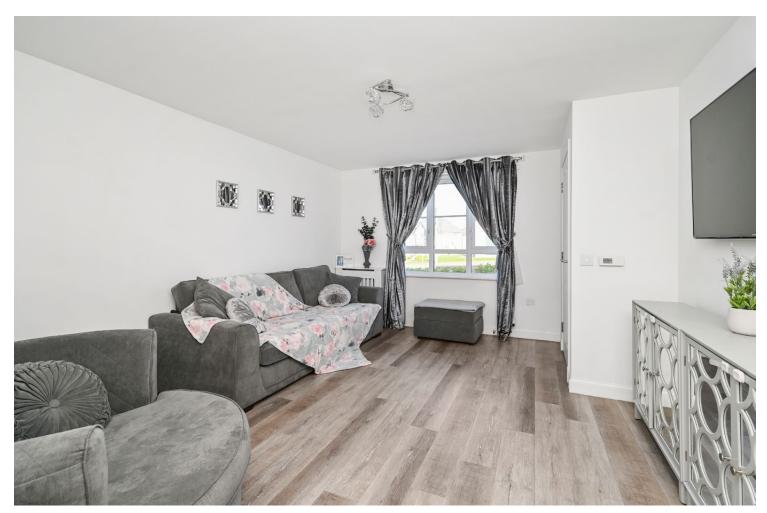

| Lounge        | 15'1 x 12'1  | 4.59 x 3.69m |
|---------------|--------------|--------------|
| Kitchen/Diner | 11'10 x 11'6 | 3.60 x 3.50m |
| Bedroom 1     | 12'9 x 11'10 | 3.90 x 3.62m |
| Bedroom 2     | 10'10 x 9'10 | 3.31 x 2.99m |
| Bedroom 3     | 10'2 x 6'7   | 3.11 x 2.00m |
| Bathroom      | 6'3 x 6'3    | 1.90 x 1.90m |