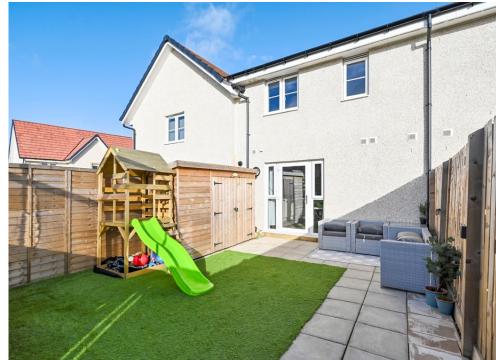

There is gas central heating and double glazing and externally there is a well maintained private front garden and south facing rear garden. Residents parking is located to the rear of the property.