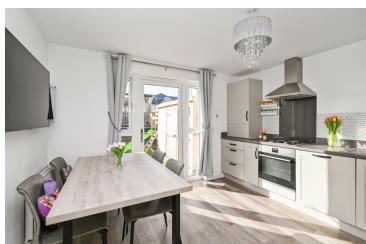

| Lounge        | 15'1 x 12'1  | 4.59 x 3.69m |
|---------------|--------------|--------------|
| Kitchen/Diner | 11'10 x 11'6 | 3.60 x 3.50m |
| Bedroom 1     | 12'9 x 11'10 | 3.90 x 3.62m |
| Bedroom 2     | 10'10 x 9'10 | 3.31 x 2.99m |
| Bedroom 3     | 10'2 x 6'7   | 3.11 x 2.00m |
| Bathroom      | 6'3 x 6'3    | 1.90 x 1.90m |