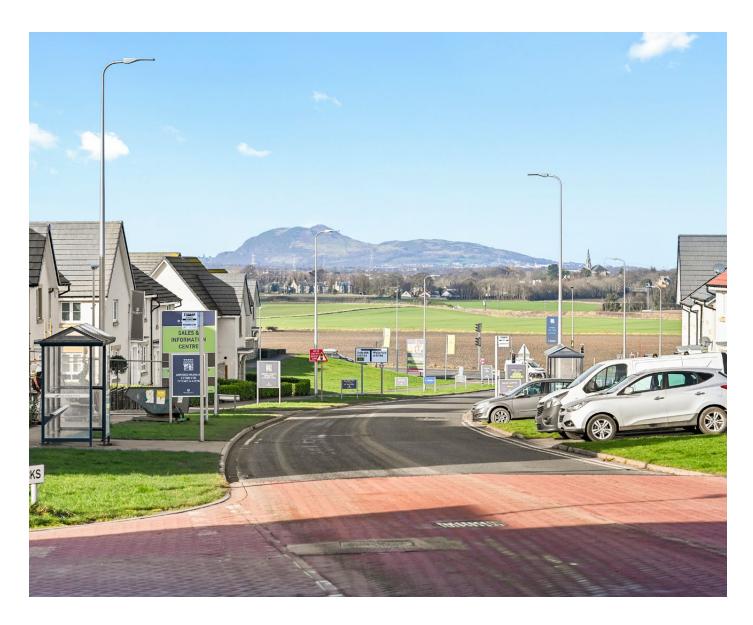

#### Location

The popular village of Wallyford is located in the heart of East Lothian, just a short drive from Musselburgh, which lies to the East of Edinburgh. It is close to pleasant open countryside with excellent beaches nearby at Aberlady and Gullane. Small local shops cater for day to day requirements whilst a wider range of shops and services can be found at nearby Musselburgh. Further facilities are available at Asda at The Jewel and The Fort Kinnaird retail park. An efficient public transport system, including a Railway Station within the village, ensures easy access to Edinburgh and the surrounding areas and the Edinburgh city bypass is within easy reach.