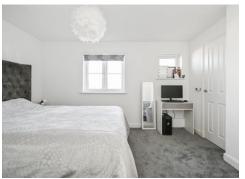

| Lounge        | 15'1 x 12'1  | 4.59 x 3.69m |
|---------------|--------------|--------------|
| Kitchen/Diner | 11'10 x 11'6 | 3.60 x 3.50m |
| Bedroom 1     | 12'9 x 11'10 | 3.90 x 3.62m |
| Bedroom 2     | 10'10 x 9'10 | 3.31 x 2.99m |
| Bedroom 3     | 10'2 x 6'7   | 3.11 x 2.00m |
| Bathroom      | 6'3 x 6'3    | 1.90 x 1.90m |