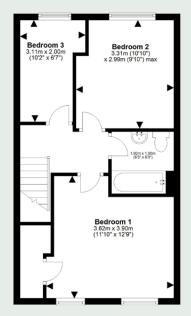

**Ground Floor** First Floor For details of the total internal floor area, please refer to the Home Report. This plan is for illustrative purposes only and should be used as such by a prospective buyer.

| Lounge        | 15'1 x 12'1  | 4.59 x 3.69m |
|---------------|--------------|--------------|
| Kitchen/Diner | 11'10 x 11'6 | 3.60 x 3.50m |
| Bedroom 1     | 12'9 x 11'10 | 3.90 x 3.62m |
| Bedroom 2     | 10'10 x 9'10 | 3.31 x 2.99m |
| Bedroom 3     | 10'2 x 6'7   | 3.11 x 2.00m |
| Bathroom      | 6'3 x 6'3    | 1.90 x 1.90m |