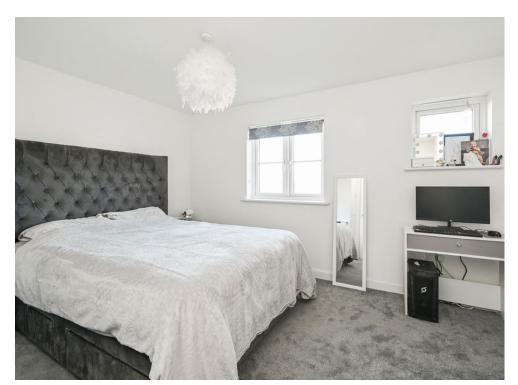

| Lounge        | 15'1 x 12'1  | 4.59 x 3.69m |
|---------------|--------------|--------------|
| Kitchen/Diner | 11'10 x 11'6 | 3.60 x 3.50m |
| Bedroom 1     | 12'9 x 11'10 | 3.90 x 3.62m |
| Bedroom 2     | 10'10 x 9'10 | 3.31 x 2.99m |
| Bedroom 3     | 10'2 x 6'7   | 3.11 x 2.00m |
| Bathroom      | 6'3 x 6'3    | 1.90 x 1.90m |