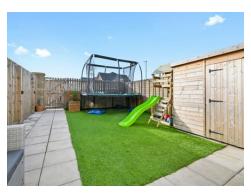

There is gas central heating and double glazing and externally there is a well maintained private front garden and south facing rear garden. Residents parking is located to the rear of the property.