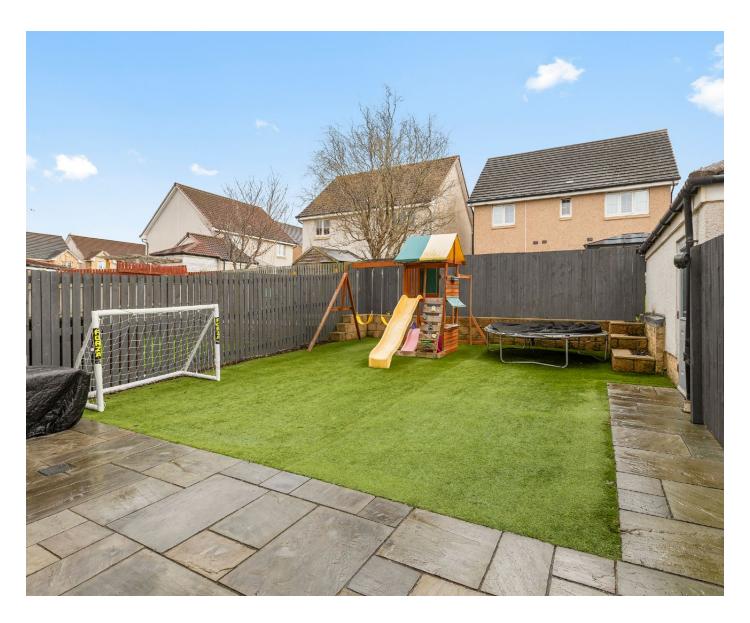

There is gas central heating and double glazing throughout as well as wonderfully well maintained gardens to the front and rear.

A multi vehicle driveway leads to a garage for secure off street parking.