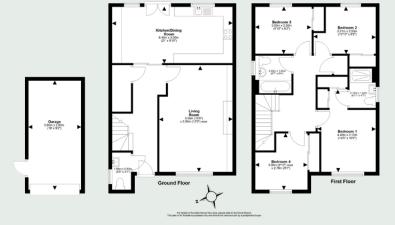

# KILGOUR

PROPERTY

42 Wallace Avenue, Wallyford, EH21 8BZ

- Lounge
- Separate Kitchen/Dining Room
- WC
- 4 Bedrooms (Master En Suite)
- Bathroom

- Gas Central Heating
- Double Glazing
- Private Gardens
- Driveway
- Garage
- Council Tax Band E
- EPC Band C