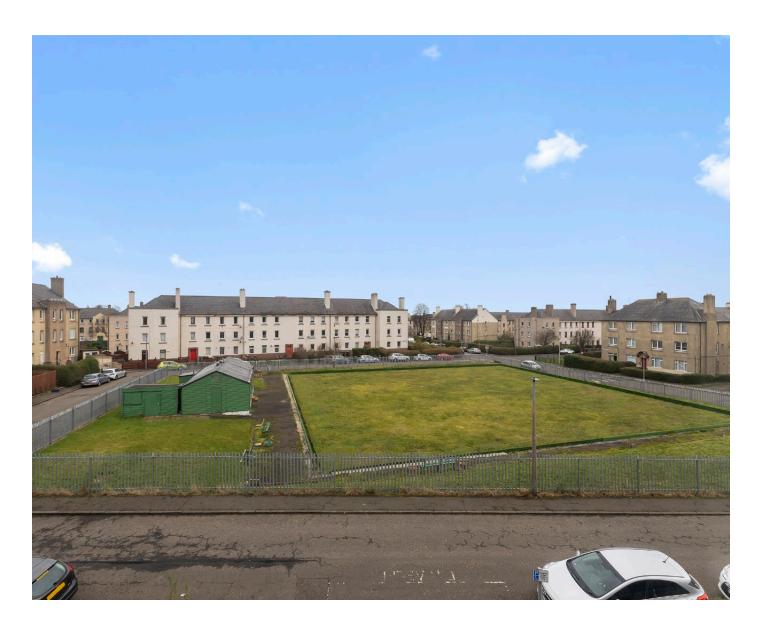

There is gas central heating and double glazing and entry into the communal building is gained via a secure entry system.

Externally there is a private garden area to the rear of the building. There is ample on street parking on hand.

#### Location

Craigentinny is a popular residential area of Edinburgh, which lies to the east of the City Centre. Adjoining Portobello offers a wealth of local amenities and sporting and recreational facilities, which include a swimming pool and leisure centre. Leith and Ocean Terminal, which has a multiplex cinema and a great variety of shops, are just a short bus or car journey away, as is Meadowbank Retail Park. Schooling is well represented from nursery to senior level. An efficient public transport network operates to most parts of the town and surrounding areas. The City Bypass and main motorway networks are also within easy reach.