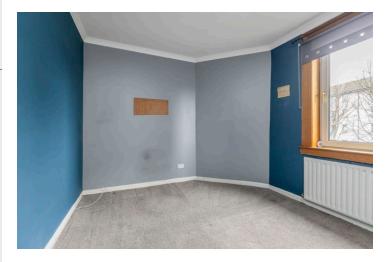

| Lounge    | 14′5 x 11′4 | 4.40 x 3.45m |
|-----------|-------------|--------------|
| Kitchen   | 9′10 x 5′11 | 3.00 x 1.80m |
| Bedroom 1 | 11'4 x 9'10 | 3.45 x 3.00m |
| Bedroom 2 | 11'6 x 9'10 | 3.50 x 3.00m |
| Bathroom  | 6'3 x 4'7   | 1.90 x 1.40m |