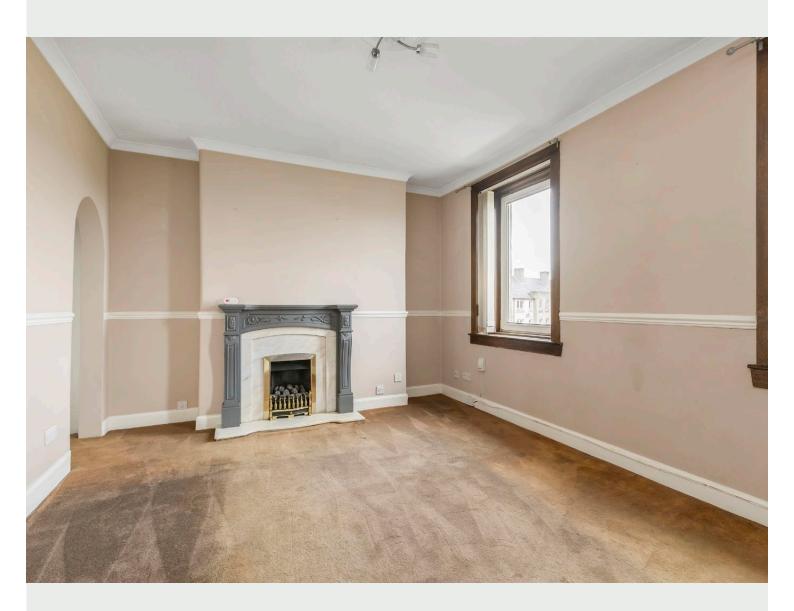

| Lounge    | 14′5 x 11′4 | 4.40 x 3.45m |
|-----------|-------------|--------------|
| Kitchen   | 9′10 x 5′11 | 3.00 x 1.80m |
| Bedroom 1 | 11'4 x 9'10 | 3.45 x 3.00m |
| Bedroom 2 | 11'6 x 9'10 | 3.50 x 3.00m |
| Bathroom  | 6'3 x 4'7   | 1.90 x 1.40m |