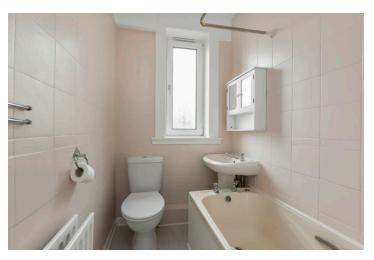

| Lounge    | 14′5 x 11′4 | 4.40 x 3.45m |
|-----------|-------------|--------------|
| Kitchen   | 9′10 x 5′11 | 3.00 x 1.80m |
| Bedroom 1 | 11'4 x 9'10 | 3.45 x 3.00m |
| Bedroom 2 | 11'6 x 9'10 | 3.50 x 3.00m |
| Bathroom  | 6'3 x 4'7   | 1.90 x 1.40m |