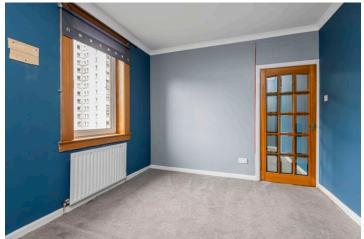

| Lounge    | 14′5 x 11′4 | 4.40 x 3.45m |
|-----------|-------------|--------------|
| Kitchen   | 9′10 x 5′11 | 3.00 x 1.80m |
| Bedroom 1 | 11'4 x 9'10 | 3.45 x 3.00m |
| Bedroom 2 | 11'6 x 9'10 | 3.50 x 3.00m |
| Bathroom  | 6'3 x 4'7   | 1.90 x 1.40m |