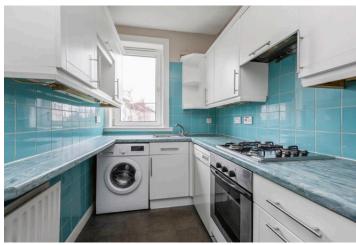

| Lounge    | 14′5 x 11′4 | 4.40 x 3.45m |
|-----------|-------------|--------------|
| Kitchen   | 9′10 x 5′11 | 3.00 x 1.80m |
| Bedroom 1 | 11'4 x 9'10 | 3.45 x 3.00m |
| Bedroom 2 | 11'6 x 9'10 | 3.50 x 3.00m |
| Bathroom  | 6'3 x 4'7   | 1.90 x 1.40m |