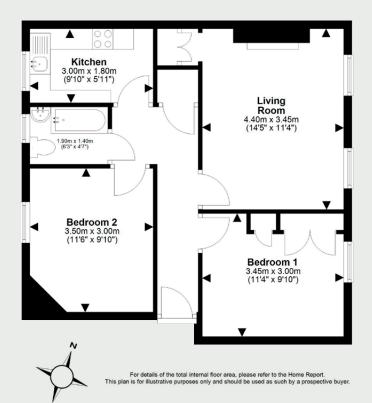

| Lounge    | 14′5 x 11′4 | 4.40 x 3.45m |
|-----------|-------------|--------------|
| Kitchen   | 9′10 x 5′11 | 3.00 x 1.80m |
| Bedroom 1 | 11'4 x 9'10 | 3.45 x 3.00m |
| Bedroom 2 | 11'6 x 9'10 | 3.50 x 3.00m |
| Bathroom  | 6'3 x 4'7   | 1.90 x 1.40m |