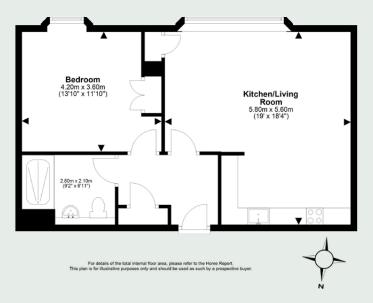

# 

| Lounge/Kitchen | 19'0 x 18'4   | 5.80 x 5.60m |
|----------------|---------------|--------------|
| Bedroom        | 13'10 x 11'10 | 4.20 x 3.60m |
| Bathroom       | 9'2 x 6'11    | 2.80 x 2.10m |