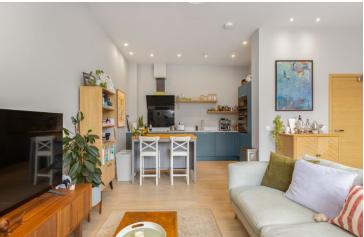

### 7/10 Gorgie Road Edinburgh, EH11 2FA

- Lounge/Open Plan Kitchen
- Double Bedroom
- Bathroom
- Gas Central Heating
- Secure Entry System

- Communal Gardens/ Grounds
- Secure Allocated Parking Space
- Bike Store
- Council Tax Band D
- EPC C

#### Description

A fantastic opportunity to purchase this superb apartment that is set in a stunning development and is ideally placed to take advantage of local amenities and also commuting around the city.

# 

| Lounge/Kitchen | 19'0 x 18'4   | 5.80 x 5.60m |
|----------------|---------------|--------------|
| Bedroom        | 13'10 x 11'10 | 4.20 x 3.60m |
| Bathroom       | 9'2 x 6'11    | 2.80 x 2.10m |