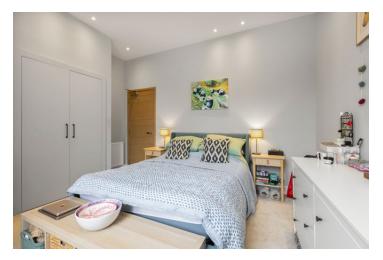

### 7/10 Gorgie Road Edinburgh, EH11 2FA

- Lounge/Open Plan Kitchen
- Double Bedroom
- Bathroom
- Gas Central Heating
- Secure Entry System

- Communal Gardens/ Grounds
- Secure Allocated Parking Space
- Bike Store
- Council Tax Band D
- EPC C

# 

| Lounge/Kitchen | 19'0 x 18'4   | 5.80 x 5.60m |
|----------------|---------------|--------------|
| Bedroom        | 13'10 x 11'10 | 4.20 x 3.60m |
| Bathroom       | 9'2 x 6'11    | 2.80 x 2.10m |