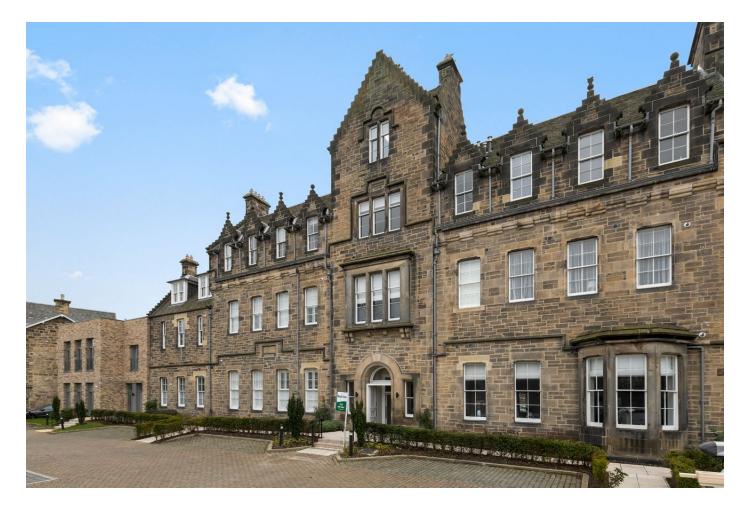

### 7/10 Gorgie Road Edinburgh, EH11 2FA

- Lounge/Open Plan Kitchen
- Double Bedroom
- Bathroom
- Gas Central Heating
- Secure Entry System

- Communal Gardens/ Grounds
- Secure Allocated Parking Space
- Bike Store
- Council Tax Band D
- EPC C

#### Description

A fantastic opportunity to purchase this superb apartment that is set in a stunning development and is ideally placed to take advantage of local amenities and also commuting around the city.

The property has gas central heating and entrance in to the communal building is gained via a secure entry system. Externally there are very well maintained communal gardens and grounds and residents parking which is accessed via a secure gates/barrier.

#### Location

The property is located in the popular residential area of Gorgie, which is situated approximately 1.5 miles from Edinburgh's city centre. There are several excellent bus services on Gorgie Road leading to many parts of the city, including access to the Royal Infirmary of Edinburgh. The location is ideal for the commuter with the citybypass just a short drive away, linking Scotland's main central motorway network system. Haymarket train station is also within easy reach. There is an abundance of excellent amenities on its doorstep, including a Scotmid, Aldi and a large Sainsbury's, as well as specialist shops, DIY stores cafes and bars. A good range of leisure facilities are also within easy reach, including The Gym, Pure Gym and Fountain Park, which includes Cineworld cinema, Nuffield Health, Genting Casino, Tenpin bowling alley, Gravity Trampoline Park and an excellent range of restaurants, bars and pubs.