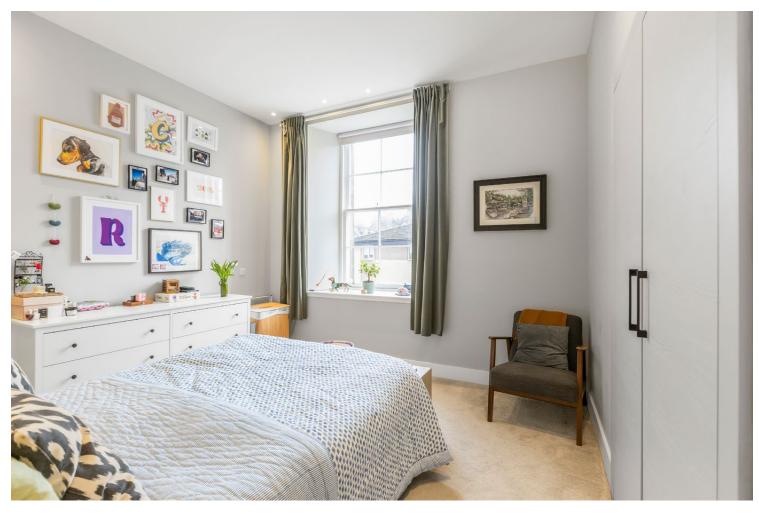

### 7/10 Gorgie Road Edinburgh, EH11 2FA

- Lounge/Open Plan Kitchen
- Double Bedroom
- Bathroom
- Gas Central Heating
- Secure Entry System

- Communal Gardens/ Grounds
- Secure Allocated Parking Space
- Bike Store
- Council Tax Band D
- EPC C

# 

| Lounge/Kitchen | 19'0 x 18'4   | 5.80 x 5.60m |
|----------------|---------------|--------------|
| Bedroom        | 13'10 x 11'10 | 4.20 x 3.60m |
| Bathroom       | 9'2 x 6'11    | 2.80 x 2.10m |