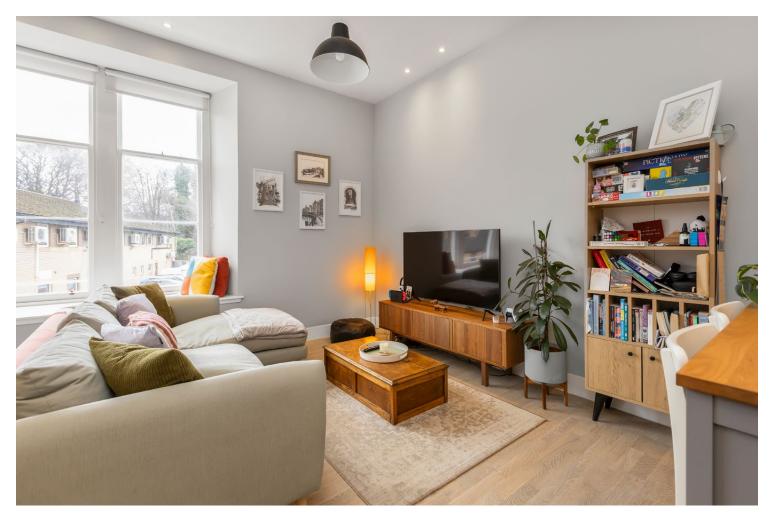

### 7/10 Gorgie Road Edinburgh, EH11 2FA

- Lounge/Open Plan Kitchen
- Double Bedroom
- Bathroom
- Gas Central Heating
- Secure Entry System

- Communal Gardens/ Grounds
- Secure Allocated Parking Space
- Bike Store
- Council Tax Band D
- EPC C

#### Description

A fantastic opportunity to purchase this superb apartment that is set in a stunning development and is ideally placed to take advantage of local amenities and also commuting around the city.

# 

| Lounge/Kitchen | 19'0 x 18'4   | 5.80 x 5.60m |
|----------------|---------------|--------------|
| Bedroom        | 13'10 x 11'10 | 4.20 x 3.60m |
| Bathroom       | 9'2 x 6'11    | 2.80 x 2.10m |