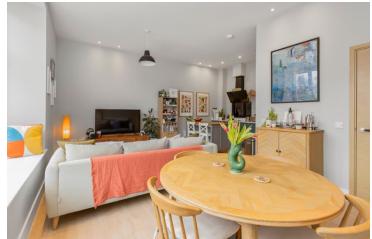

### 7/10 Gorgie Road Edinburgh, EH11 2FA

- Lounge/Open Plan Kitchen
- Double Bedroom
- Bathroom
- Gas Central Heating
- Secure Entry System

- Communal Gardens/ Grounds
- Secure Allocated Parking Space
- Bike Store
- Council Tax Band D
- EPC C

#### Description

A fantastic opportunity to purchase this superb apartment that is set in a stunning development and is ideally placed to take advantage of local amenities and also commuting around the city.

# 

| Lounge/Kitchen | 19'0 x 18'4   | 5.80 x 5.60m |
|----------------|---------------|--------------|
| Bedroom        | 13'10 x 11'10 | 4.20 x 3.60m |
| Bathroom       | 9'2 x 6'11    | 2.80 x 2.10m |