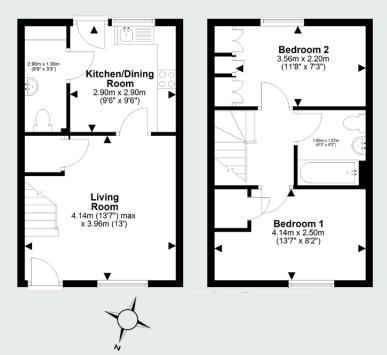

#### 

For details of the total internal floor area, please refer to the Home Report. This plan is for illustrative purposes only and should be used as such by a prospective buyer.

| Lounge        | 13'7 x 13'0 | 4'14 x 3'96m |
|---------------|-------------|--------------|
| Kitchen/Diner | 9'6 x 9'6   | 2.90 x 2.90m |
| Bedroom 1     | 13'7 x 8'2  | 4.14 x 2.50m |
| Bedroom 2     | 11′8 x 7′3  | 3.56 x 2.20m |
| Bathroom      | 6′3 x 6′2   | 1.90 x 1.87m |
|               |             |              |