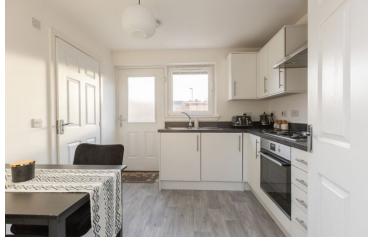

# 115 Craighall Drive, Musselburgh, EH21 8FL

- Lounge
- Separate Kitchen/Diner
- WC
- 2 Bedrooms
- Bathroom
- Gas Central Heating

- Double Glazing
- Private Gardens
- Residents Parking
- Council Tax Band D
- EPC Band C

#### 

For details of the total internal floor area, please refer to the Home Report. This plan is for illustrative purposes only and should be used as such by a prospective buyer.

| Lounge        | 13'7 x 13'0 | 4'14 x 3'96m |
|---------------|-------------|--------------|
| Kitchen/Diner | 9'6 x 9'6   | 2.90 x 2.90m |
| Bedroom 1     | 13'7 x 8'2  | 4.14 x 2.50m |
| Bedroom 2     | 11′8 x 7′3  | 3.56 x 2.20m |
| Bathroom      | 6′3 x 6′2   | 1.90 x 1.87m |
|               |             |              |