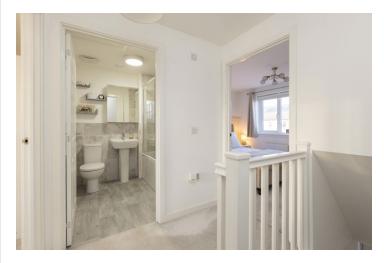

#### 

For details of the total internal floor area, please refer to the Home Report. This plan is for illustrative purposes only and should be used as such by a prospective buyer.

| Lounge        | 13'7 x 13'0 | 4'14 x 3'96m |
|---------------|-------------|--------------|
| Kitchen/Diner | 9'6 x 9'6   | 2.90 x 2.90m |
| Bedroom 1     | 13'7 x 8'2  | 4.14 x 2.50m |
| Bedroom 2     | 11′8 x 7′3  | 3.56 x 2.20m |
| Bathroom      | 6′3 x 6′2   | 1.90 x 1.87m |
|               |             |              |