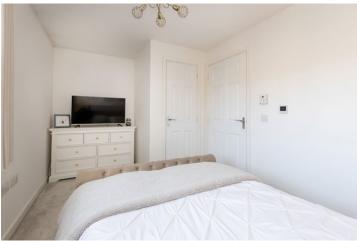

#### 

For details of the total internal floor area, please refer to the Home Report. This plan is for illustrative purposes only and should be used as such by a prospective buyer.

| Lounge        | 13'7 x 13'0 | 4'14 x 3'96m |
|---------------|-------------|--------------|
| Kitchen/Diner | 9'6 x 9'6   | 2.90 x 2.90m |
| Bedroom 1     | 13'7 x 8'2  | 4.14 x 2.50m |
| Bedroom 2     | 11′8 x 7′3  | 3.56 x 2.20m |
| Bathroom      | 6′3 x 6′2   | 1.90 x 1.87m |
|               |             |              |