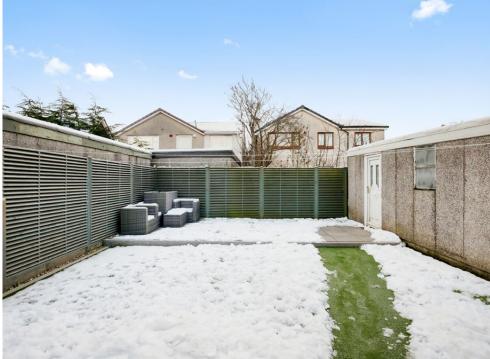

# KILGOUR

PROPERTY

8 Boyd Orr Drive, Penicuik, EH26 0ZJ

- Entrance Porch
- Lounge
- Dining Kitchen
- 3 Bedrooms
- Bathroom
- Gas Central Heating

- Double Glazing
- Private Gardens
- Driveway
- Detached Garage
- Council Tax Band D
- EPC Band C

Externally there are well maintained private gardens to the front and rear and a driveway leading to a detached garage for secure off street parking.