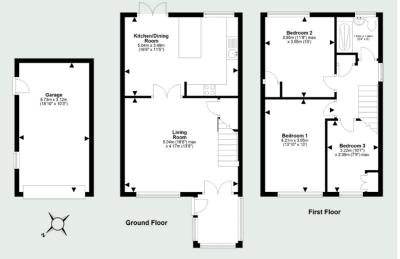

# KILGOUR

PROPERTY

8 Boyd Orr Drive, Penicuik, EH26 0ZJ

- Entrance Porch
- Lounge
- Dining Kitchen
- 3 Bedrooms
- Bathroom
- Gas Central Heating

- Double Glazing
- Private Gardens
- Driveway
- Detached Garage
- Council Tax Band D
- EPC Band C

### **Description**

A superbly presented detached family home located in a highly popular and sough after part of the town with good local amenities and also being well placed for commuting. The property benefits from gas central heating and is double glazed.

Externally there are well maintained private gardens to the front and rear and a driveway leading to a detached garage for secure off street parking.