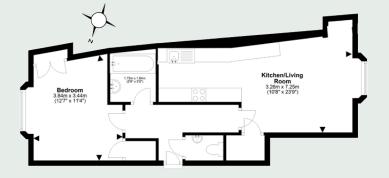

For details of the total internal floor area, please refer to the Home Report. This plan is for illustrative purposes only and should be used as such by a prospective buyer.

| Living Room/Kitchen | 23'9 x 10'8 | 7.25 x 3.26m |
|---------------------|-------------|--------------|
| Bedroom             | 12'7 x 11'4 | 3.84 x 3.44m |
| Bathroom            | 5'9 x 5'5   | 1.75 x 1.64m |