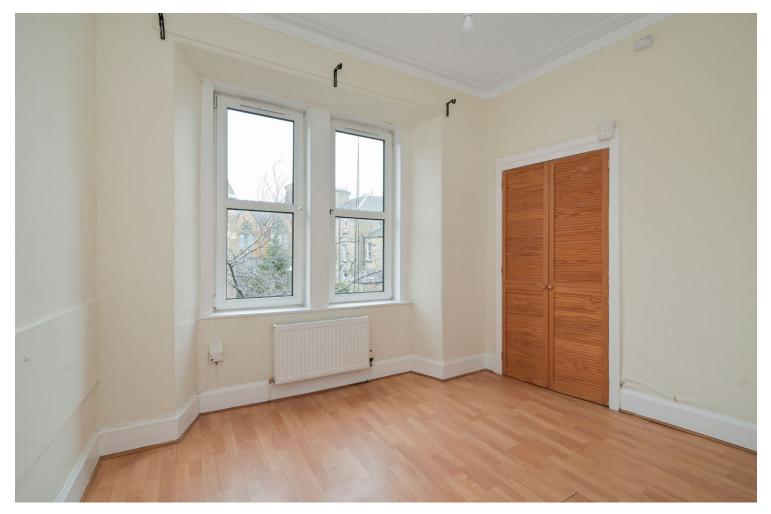

# 6 2f1 McNeil Street, Edinburgh, EH11 1JN

- Living Room/Kitchen
- Bedroom
- Bathoom
- WC
- Gas Central Heating

- Double Glazing
- Communal Gardens
- On Street Parking
- Council Tax Band B
- EPC Band E

Viewing by appointment through selling agent on 0131 273 5233

For details of the total internal floor area, please refer to the Home Report. This plan is for illustrative purposes only and should be used as such by a prospective buyer.

| Living Room/Kitchen | 23'9 x 10'8 | 7.25 x 3.26m |
|---------------------|-------------|--------------|
| Bedroom             | 12'7 x 11'4 | 3.84 x 3.44m |
| Bathroom            | 5'9 x 5'5   | 1.75 x 1.64m |