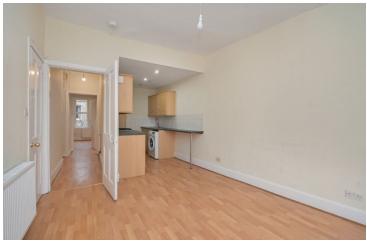

# 6 2f1 McNeil Street, Edinburgh, EH11 1JN

- Living Room/Kitchen
- Bedroom
- Bathoom
- WC
- Gas Central Heating

- Double Glazing
- Communal Gardens
- On Street Parking
- Council Tax Band B
- EPC Band E

Viewing by appointment through selling agent on 0131 273 5233

For details of the total internal floor area, please refer to the Home Report. This plan is for illustrative purposes only and should be used as such by a prospective buyer.

| Living Room/Kitchen | 23'9 x 10'8 | 7.25 x 3.26m |
|---------------------|-------------|--------------|
| Bedroom             | 12'7 x 11'4 | 3.84 x 3.44m |
| Bathroom            | 5'9 x 5'5   | 1.75 x 1.64m |