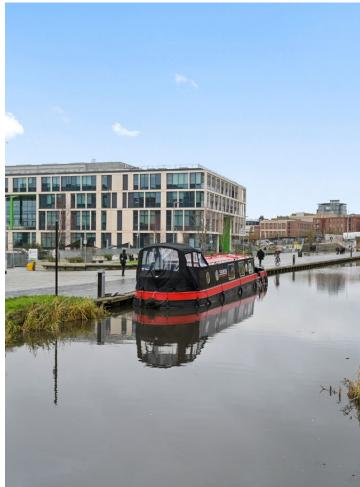

#### Location

Viewforth is situated between Fountainbridge and Bruntsfield, putting the thriving amenities of both fashionable areas in easy reach. It is only a mile from Edinburgh city centre and within walking distance of Haymarket train station. In neighbouring Bruntsfield, there is a wide range of independent coffee shops and cafés, bars, restaurants and quality bistros. Whilst for leisure and entertainment, nearby Fountain Park offers a wide selection of popular attractions, Viewforth is well placed to enjoy a day's retreat from the city's hustle and bustle, with nearby Bruntsfield Links and the Meadows offering their vast green spaces for leisurely walks and summer socialising. The picturesque Union Canal is close by too, for gentle strolls and cycle rides. The University of Edinburgh and Edinburgh College of Art are within easy walking distance. Viewforth is also served by excellent public transport links, with day and night buses across the capital, and Haymarket train station and the tram line are a walk away.