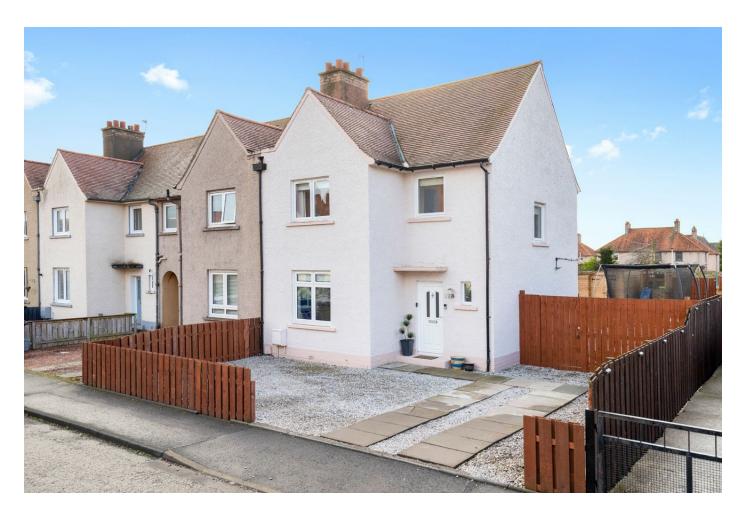

# KILGOUR

PROPERTY

27 Paradykes Avenue, Loanhead, EH20 9LB

- Living Room
- Separate Kitchen
- Conservatory
- 3 Bedrooms
- Bathroom
- Gas Central Heating

- Double Glazing
- Large Private Gardens
- Driveway
- Council Tax Band C
- EPC Band D

### Description

A superbly presented end terraced family home set within a sought after and popular residential location close to amenities and very well placed for commuting. The property benefits from gas central heating and is fully double glazed. Externally there are very well maintained landscaped gardens to the front side and rear as well as private off street parking for up to two cars.