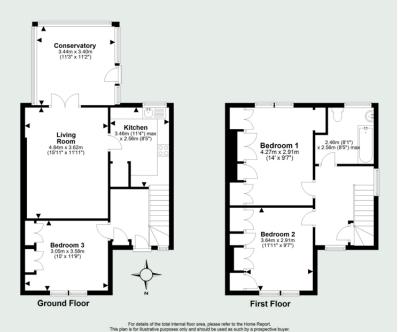

# KILGOUR

PROPERTY

27 Paradykes Avenue, Loanhead, EH20 9LB

- Living Room
- Separate Kitchen
- Conservatory
- 3 Bedrooms
- Bathroom
- Gas Central Heating

- Double Glazing
- Large Private Gardens
- Driveway
- Council Tax Band C
- EPC Band D

### Description

A superbly presented end terraced family home set within a sought after and popular residential location close to amenities and very well placed for commuting. The property benefits from gas central heating and is fully double glazed. Externally there are very well maintained landscaped gardens to the front side and rear as well as private off street parking for up to two cars.