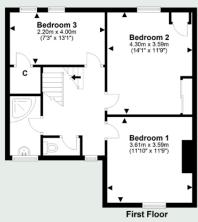

## KILGOUR

PROPERTY

56 Paradykes Avenue, Loanhead, EH20 9LD

- Kitchen
- Living Room
- Dining Room
- Bedroom 1
- Bedroom 2
- Bedroom 3

- Shower Room
- Garden
- Gas central heating
- Double glazed windows
- Council Tax Band C
- EPC Band C

## **Description**

This impressive 3-bedroom terraced villa with private gardens to the front and rear is conveniently positioned within the popular Midlothian town of Loanhead, within easy reach of excellent amenities, schooling and superb commuting links.