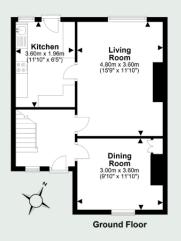

## KILGOUR

PROPERTY

56 Paradykes Avenue, Loanhead, EH20 9LD

- Kitchen
- Living Room
- Dining Room
- Bedroom 1
- Bedroom 2
- Bedroom 3

- Shower Room
- Garden
- Gas central heating
- Double glazed windows
- Council Tax Band C
- EPC Band C

## **Description**

This impressive 3-bedroom terraced villa with private gardens to the front and rear is conveniently positioned within the popular Midlothian town of Loanhead, within easy reach of excellent amenities, schooling and superb commuting links.