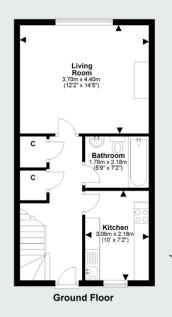

## KILGOUR

PROPERTY

12A The Loan, Loanhead, EH20 9AF

- Spacious Lounge
- Separate Kitchen
- 2 Bedrooms
- Bathroom
- Gas Central Heating

- Double Glazing
- Communal Garden To The Rear
- On Street Parking
- Council Tax Band C
- EPC Band C