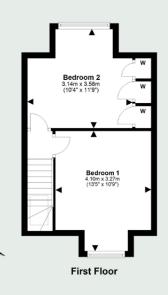

## KILGOUR

PROPERTY

12A The Loan, Loanhead, EH20 9AF

- Spacious Lounge
- Separate Kitchen
- 2 Bedrooms
- Bathroom
- Gas Central Heating

- Double Glazing
- Communal Garden To The Rear
- On Street Parking
- Council Tax Band C
- EPC Band C