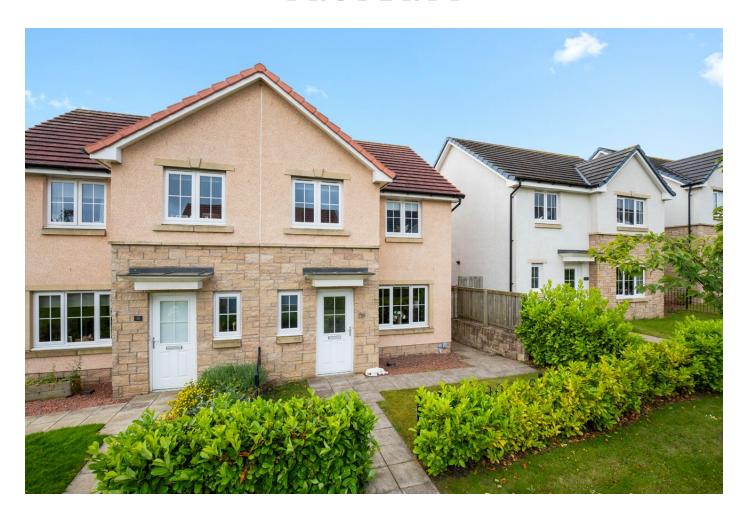

## KILGOUR

PROPERTY

52 Millcraig Place, Winchburgh EH52 6WH

- Spacious Lounge
- Separate Kitchen/Dining Room
- WC
- 3 Bedrooms (Master En Suite)
- Bathroom

- Gas Central Heating
- Double Glazing
- Private Gardens to Front & Rear
- Private Parking
- Council Tax Band D
- EPC tbc

## Description

A stunning semi detached home that is located in a peaceful residential estate close to amenities and also very well placed for commuting.

The property will appeal to a number of buyers and benefits from having gas central heating and is fully double glazed. Externally there are very well maintained private gardens to the front and rear as well as an allocated parking space.