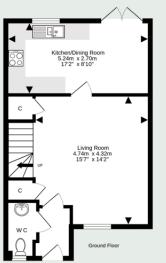

## KILGOUR

PROPERTY

52 Millcraig Place, Winchburgh EH52 6WH

- Spacious Lounge
- Separate Kitchen/Dining Room
- WC
- 3 Bedrooms (Master En Suite)
- Bathroom

- Gas Central Heating
- Double Glazing
- Private Gardens to Front & Rear
- Private Parking
- Council Tax Band D
- EPC tbc