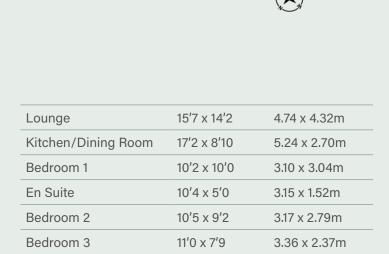

## KILGOUR

PROPERTY

52 Millcraig Place, Winchburgh EH52 6WH

- Spacious Lounge
- Separate Kitchen/Dining Room
- WC
- 3 Bedrooms (Master En Suite)
- Bathroom

- Gas Central Heating
- Double Glazing
- Private Gardens to Front & Rear
- Private Parking
- Council Tax Band D
- EPC tbc