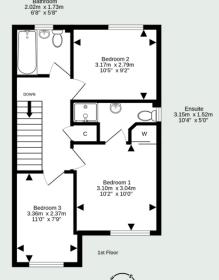

## KILGOUR

PROPERTY

52 Millcraig Place, Winchburgh EH52 6WH

- Spacious Lounge
- Separate Kitchen/Dining Room
- WC
- 3 Bedrooms (Master En Suite)
- Bathroom

- Gas Central Heating
- Double Glazing
- Private Gardens to Front & Rear
- Private Parking
- Council Tax Band D
- EPC tbc

Bathroom

6'8 x 5'8

2.02 x 1.73m